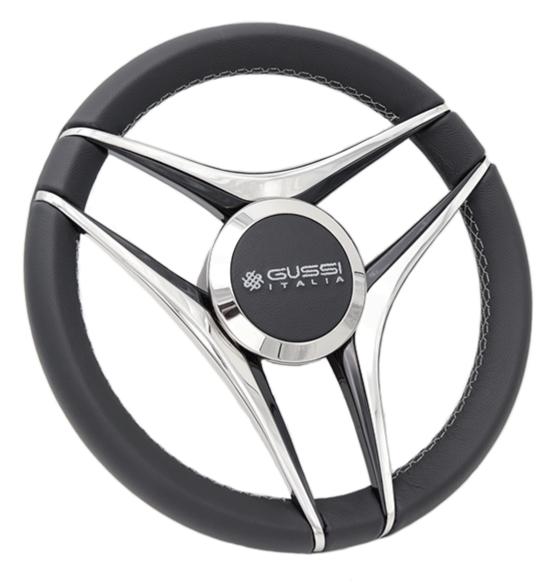

l, the wheel is not only gorgeous to look at but is designed to withstand the harsh marine environment. As standard, this model is available in black leather, with a black centre and embroidered Gussi logo. It is our recommendation that leather wheels are fitted internally only.

The Gussi range of wheels come as standard with a 3/4" tapered key way fitting which is a very common wheel specification and should fit the majority of steering shafts. On request we are able to supply with a splined shaft (longer lead times may apply). We are able to adapt and change the finish to suit your requirements but please note that sometimes we do need a minimum order quantity to be able to make certain changes.

## Leather Centre Cap with Embroidered Logo



## **Stainless Steel Double Spoke Design**



# Leather Upholstery with Embroidery Detail



## **Additional Information**

| Material     | AISI 316 Stainless Steel |
|--------------|--------------------------|
| Weight (kg)  | 3.500000                 |
| Manufacturer | Gussi                    |