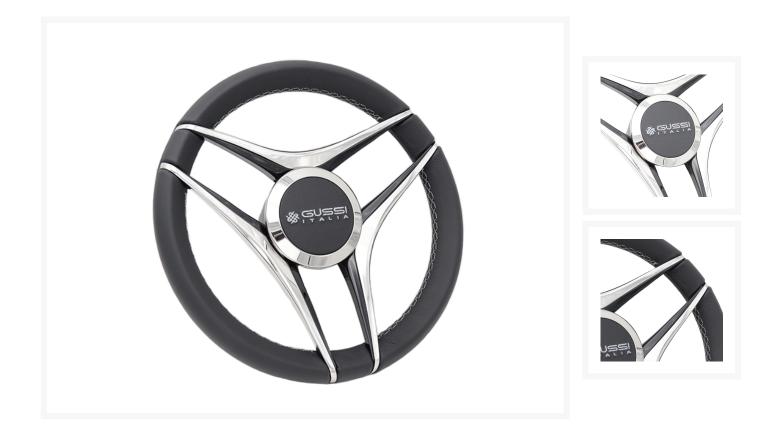

### **Short Description**

The Venezia is a beautiful addition to a helm. It features double spokes that are cast from 316-grade stainless steel and is upholstered, as standard, in black leather with hand stitched detail.

#### Description

The Venezia steering wheel is a beautiful addition to any helm. Cast from 316-grade stainless steel, the wheel is not only gorgeous to look at but is designed to withstand the harsh marine environment. As standard, this model is available in black leather, with a black centre and embroidered Gussi logo. It is our recommendation that leather wheels are fitted internally only.

- Stainless steel spokes
- Leather upholstered grip
- Hand stitched detail
- 3/4" tapered keyway fit
- 350mm diameter