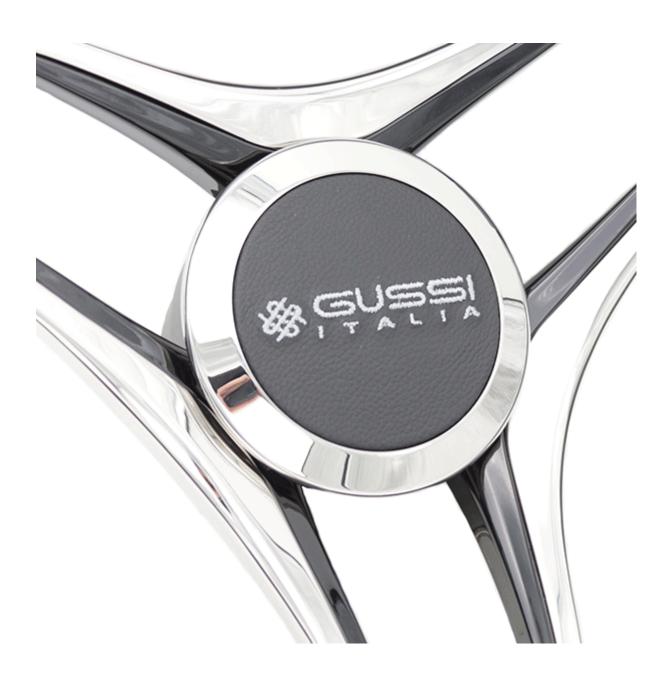

o any helm. Cast from 316-grade stainless steel, the wheel is not only gorgeous to look at but is designed to withstand the harsh marine environment. As standard, this model is available in black leather, with a black centre and embroidered Gussi logo. It is our recommendation that leather wheels are fitted internally only.

The Gussi range of wheels come as standard with a 3/4" tapered key way fitting which is a very common wheel specification and should fit the majority of steering shafts. On request we are able to supply with a splined shaft (longer lead times may apply). We are able to adapt and change the finish to suit your requirements but please note that sometimes we do need a minimum order quantity to be able to make certain changes.

## Leather Centre Cap with Embroidered Logo



## **Stainless Steel Double Spoke Design**



# Leather Upholstery with Embroidery Detail



## **Additional Information**

| Material     | AISI 316 Stainless Steel |
|--------------|--------------------------|
| Weight (kg)  | 3.500000                 |
| Manufacturer | Gussi                    |