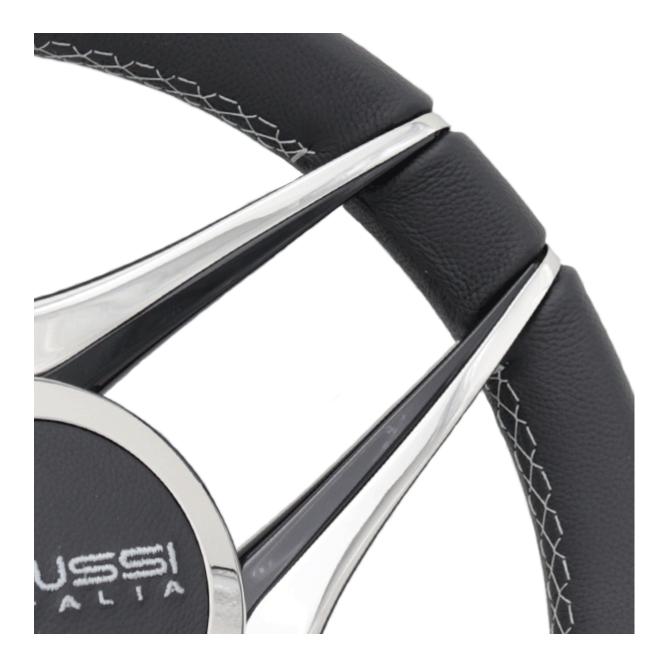

t is designed to withstand the harsh marine environment. As standard, this model is available in black leather, with a black centre and embroidered Gussi logo. It is our recommendation that leather wheels are fitted internally only.

The Gussi range of wheels come as standard with a 3/4" tapered key way fitting which is a very common wheel specification and should fit the majority of steering shafts. On request we are able to supply with a splined shaft (longer lead times may apply). We are able to adapt and change the finish to suit your requirements but please note that sometimes we do need a minimum order quantity to be able to make certain changes.

## Leather Centre Cap with Embroidered Logo



## **Stainless Steel Double Spoke Design**



# Leather Upholstery with Embroidery Detail



## **Additional Information**

| Material     | AISI 316 Stainless Steel |
|--------------|--------------------------|
| Weight (kg)  | 3.500000                 |
| Manufacturer | Gussi                    |