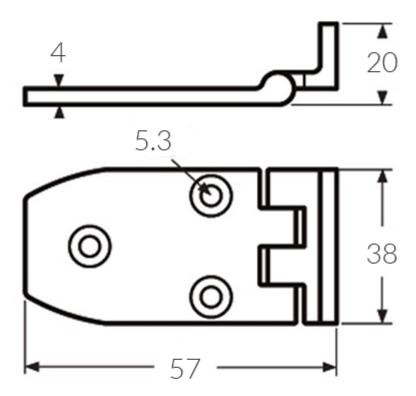

## **DE-68600SS**

## **Additional Information**

| Finish              | 316 Stainless Steel |
|---------------------|---------------------|
| Leaf Thickness (mm) | 4.0                 |
| Weight (kg)         | 0.000000            |
| Height (mm)         | 20.00               |

| Length (mm): | 52.00 |
|--------------|-------|
|              | 68.00 |