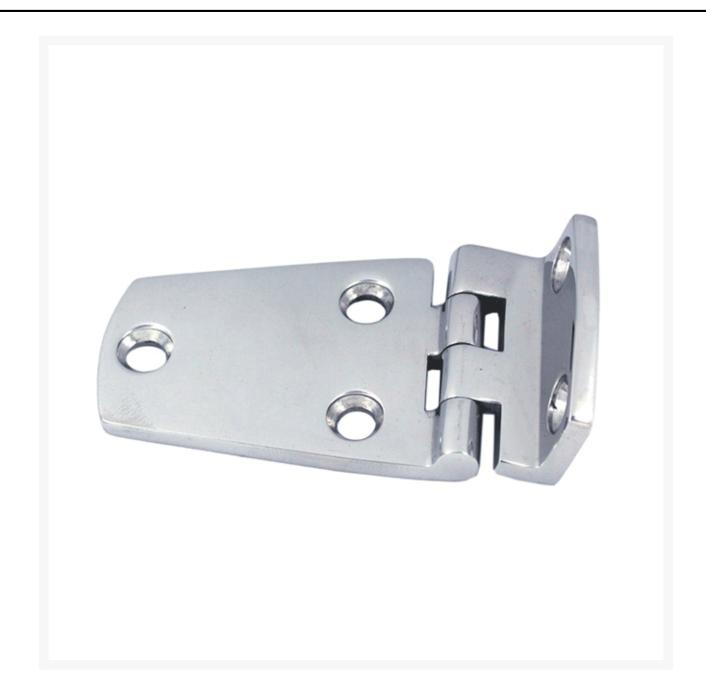

#### **Short Description**

A 316-grade stainless steel cranked hinge.

Available in two lengths.

Fixings can be purchased separately, please see the related products section below. If selecting a metric precision screw then we recommend an M5 size. The correct size for self-tapping screws is our 4.8mm diameter (No.10) and if selecting a wood screw then we recommend the 5mm diameter size.

## **DE-68600SS**