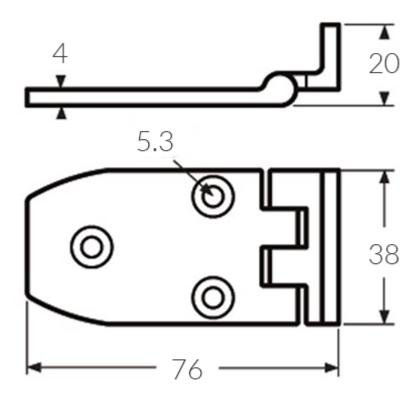

## **DE-68700SS**

## **Additional Information**

| Finish              | 316 Stainless Steel |
|---------------------|---------------------|
| Leaf Thickness (mm) | 4.0                 |
| Weight (kg)         | 0.000000            |
| Height (mm)         | 20.00               |

| Length (mm): | 52.00 |
|--------------|-------|
|              | 68.00 |