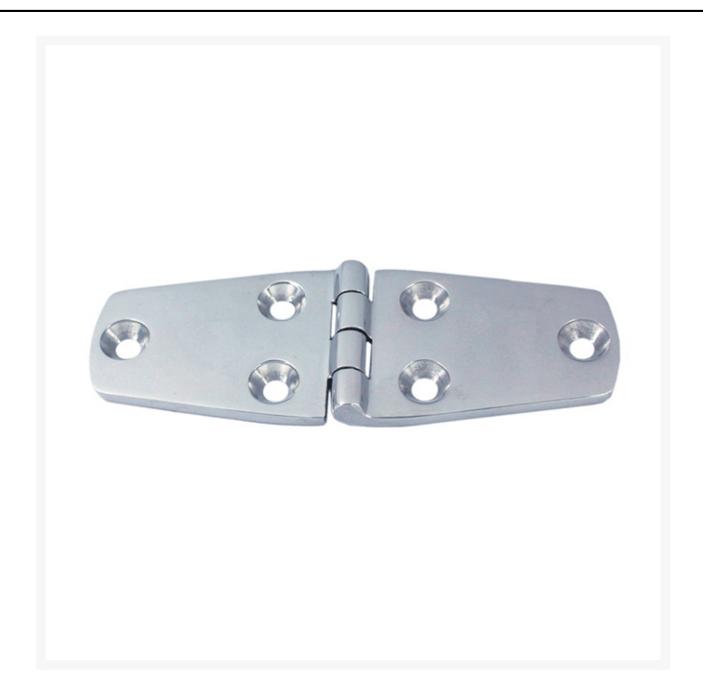

# Stainless Steel Double Tail Hinge

From **£7.72** Excl. Tax: £6.43

### **Short Description**

A 316-grade stainless steel double tail hinge.

Available in two lengths.

Fixings can be purchased separately, please see the related products section below. If selecting a metric precision screw then we recommend an M5 size. The correct size for self-tapping screws is our 4.8mm diameter (No.10) and if selecting a wood screw then we recommend the 5mm diameter size.