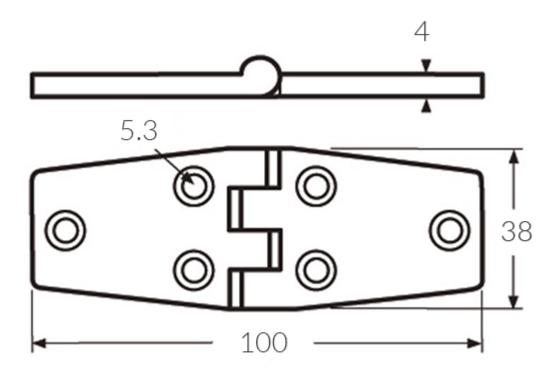

## **DE-68900SS**

## **Product Options**

| Length (mm): | 76.00  |
|--------------|--------|
|              | 100.00 |