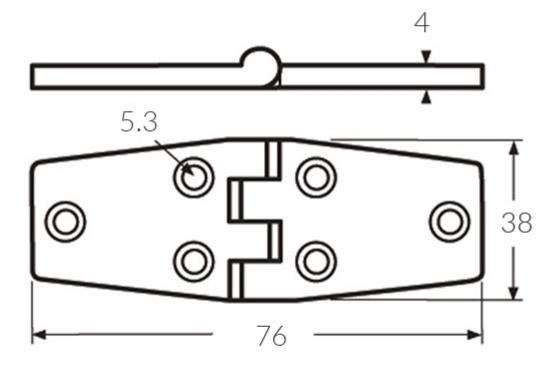

## **DE-68800SS**

## **Product Options**

| Length (mm): | 76.00  |
|--------------|--------|
|              | 100.00 |