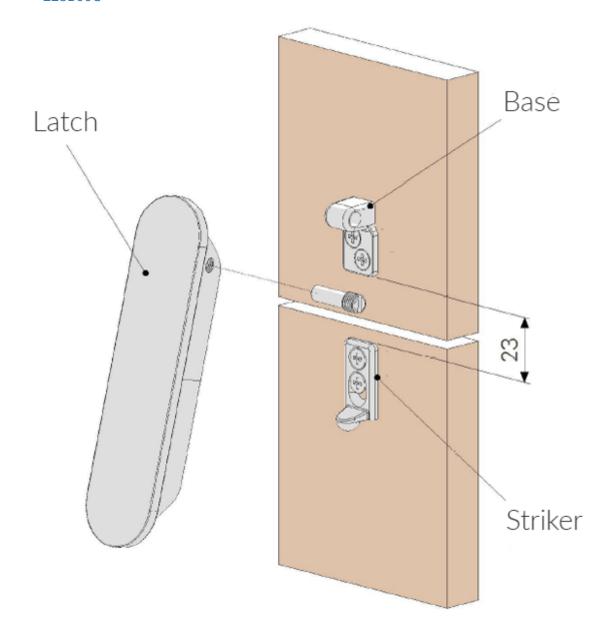

#### **Short Description**

A premium, spring loaded, over centre latch. Made from chrome plated, solid brass.

This product is available with, or without, a padlock eye and is intended for interior or exterior application. Common installations include securing lockers or lids on board.