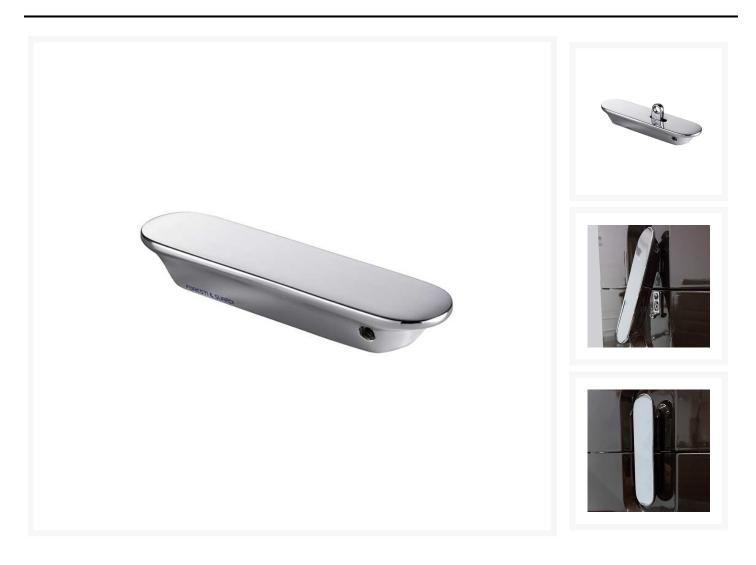

#### **Product Images**

#### **Short Description**

A premium, spring loaded, over centre latch. Made from chrome plated, solid brass.

This product is available with, or without, a padlock eye and is intended for interior or exterior application. Common installations include securing lockers or lids on board.