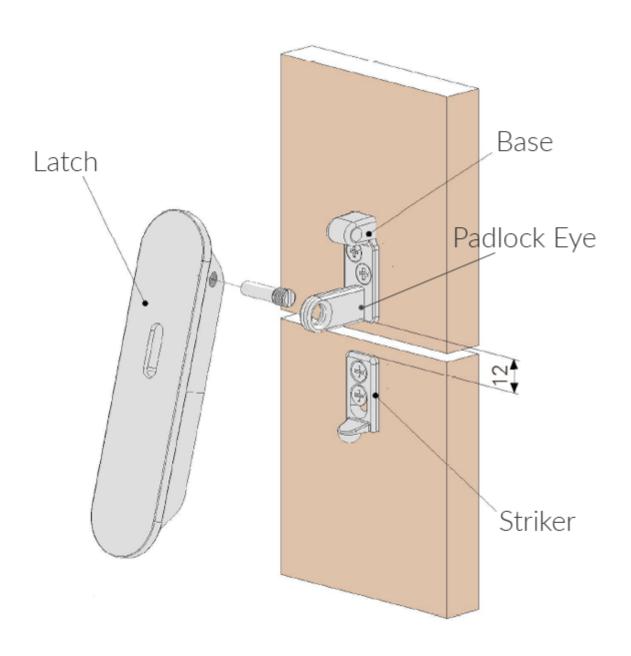

#### **Short Description**

A premium, spring loaded, over centre latch. Made from chrome plated, solid brass.

This product is available with, or without, a padlock eye and is intended for interior or exterior application. Common installations include securing lockers or lids on board.

### **Product Options**

| Version: | With Padlock Eye     |
|----------|----------------------|
|          | Without Padlock Eye  |
|          | Without Fadiotic Lye |