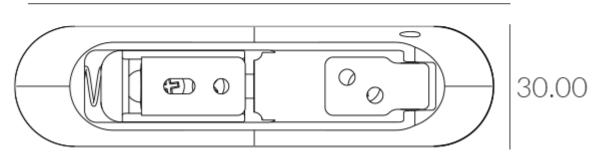

#### **Short Description**

A premium, spring loaded, over centre latch. Made from chrome plated, solid brass.

This product is available with, or without, a padlock eye and is intended for interior or exterior application. Common installations include securing lockers or lids on board.