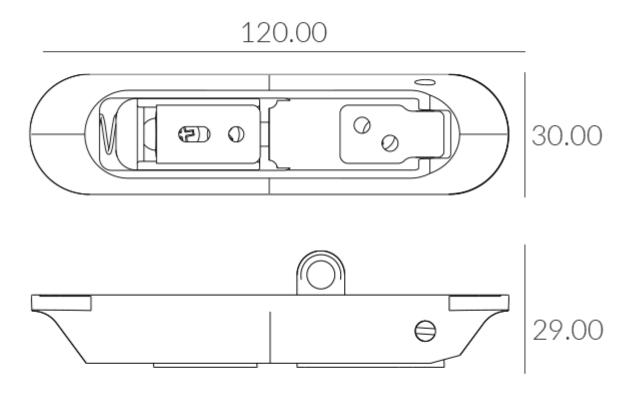

# **Over-Centre Latch / Hasp**

From **£62.84** Excl. Tax: **£52.37** 

#### **Product Images**



#### **Short Description**

A premium, spring loaded, over centre latch. Made from chrome plated, solid brass.

This product is available with, or without, a padlock eye and is intended for interior or exterior application. Common installations include securing lockers or lids on board.

## Description

- 228A00C
- 228B00C



# 120.00









#### **Additional Information**

| Weight (kg)  | 0.080000         |
|--------------|------------------|
| Manufacturer | Foresti & Suardi |
| Finish       | Chrome           |

### **Product Options**

| Version: | With Padlock Eye     |
|----------|----------------------|
|          | Without Padlock Eye  |
|          | Without Fadiotic Lye |