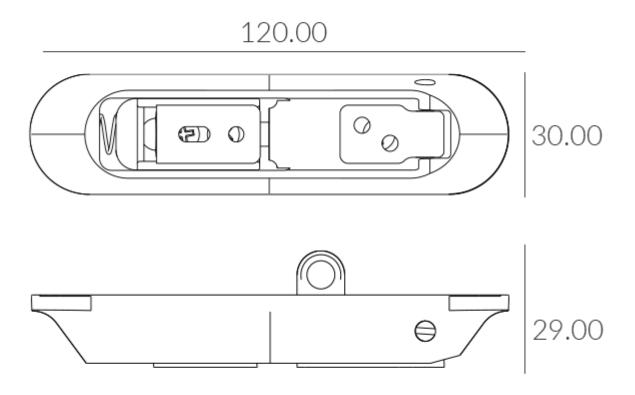

# Over Centre Latch - With Padlock Eye

£67.19

Excl. Tax: £55.99

# **Product Images**



# **Short Description**

A premium, spring loaded, over centre latch. Made from chrome plated, solid brass.

This product is available with, or without, a padlock eye and is intended for interior or exterior application. Common installations include securing lockers or lids on board.

#### **Description**

- 228A00C
- 228B00C



# 120.00









# **Additional Information**

| Weight (kg)  | 0.080000         |
|--------------|------------------|
| Manufacturer | Foresti & Suardi |
| Finish       | Chrome           |
| Version      | With Padlock Eye |