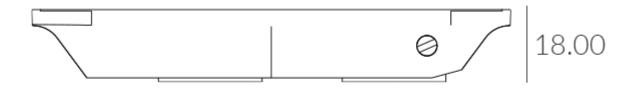

# Over Centre Latch - With Padlock Eye

£67.19

Excl. Tax: £55.99

# **Product Images**



# **Short Description**

A premium, spring loaded, over centre latch. Made from chrome plated, solid brass.

This product is available with, or without, a padlock eye and is intended for interior or exterior application. Common installations include securing lockers or lids on board.

#### **Description**

- 228A00C
- 228B00C



# 120.00









# **Additional Information**

| Weight (kg)  | 0.080000         |
|--------------|------------------|
| Manufacturer | Foresti & Suardi |
| Finish       | Chrome           |
| Version      | With Padlock Eye |