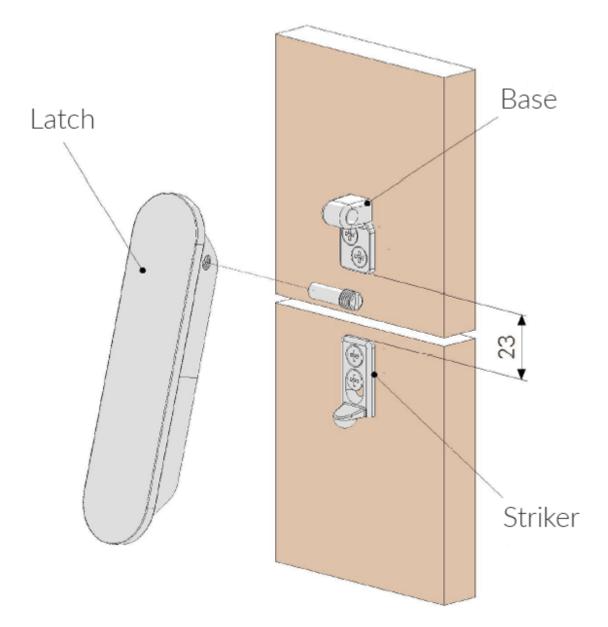

# **Short Description**

A premium, spring loaded, over centre latch. Made from chrome plated, solid brass.

This product is available with, or without, a padlock eye and is intended for interior or exterior application. Common installations include securing lockers or lids on board.