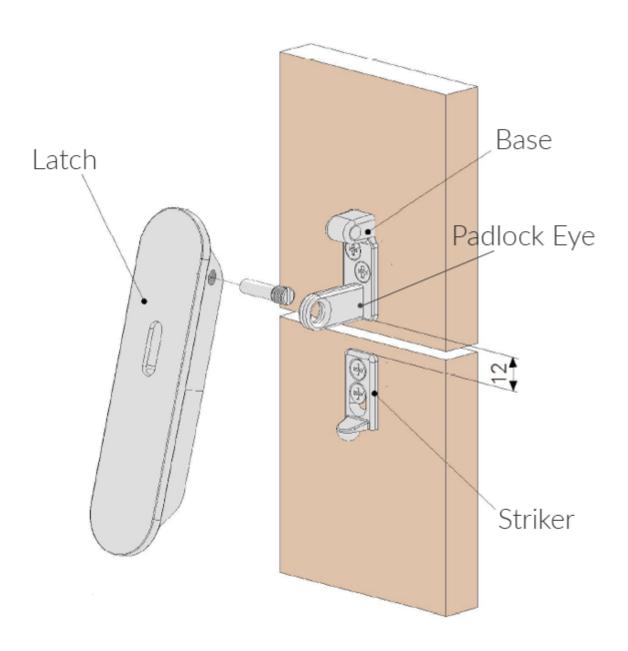

# **Short Description**

A premium, spring loaded, over centre latch. Made from chrome plated, solid brass.

This product is available with, or without, a padlock eye and is intended for interior or exterior application. Common installations include securing lockers or lids on board.