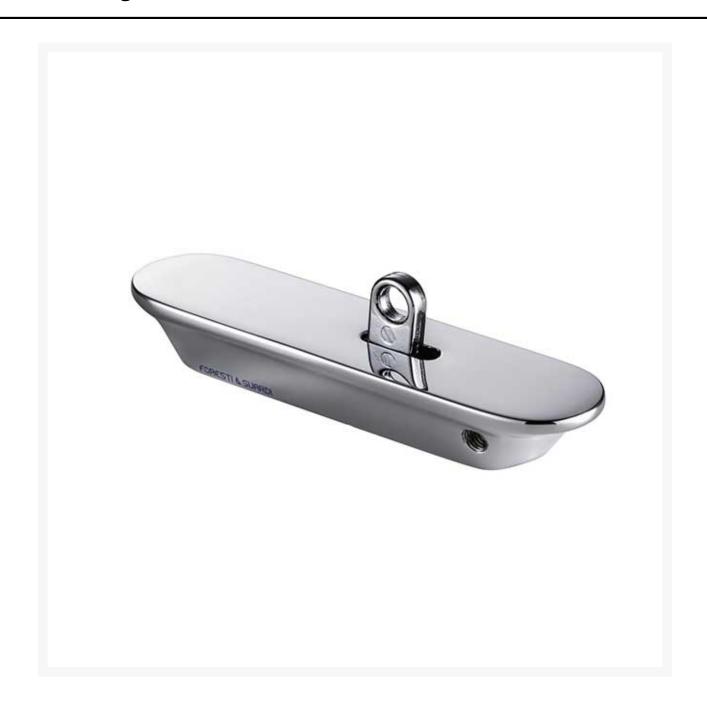

# **Short Description**

A premium, spring loaded, over centre latch. Made from chrome plated, solid brass.

This product is available with, or without, a padlock eye and is intended for interior or exterior application. Common installations include securing lockers or lids on board.