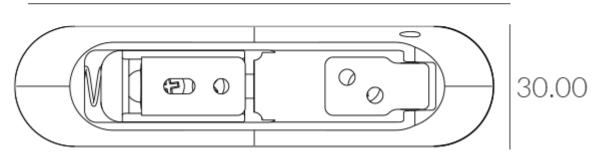

# Over Centre Latch - With Padlock Eye

£67.19

Excl. Tax: £55.99

# **Product Images**



# **Short Description**

A premium, spring loaded, over centre latch. Made from chrome plated, solid brass.

This product is available with, or without, a padlock eye and is intended for interior or exterior application. Common installations include securing lockers or lids on board.

#### **Description**

- 228A00C
- 228B00C



# 120.00









# **Additional Information**

| Weight (kg)  | 0.080000         |
|--------------|------------------|
| Manufacturer | Foresti & Suardi |
| Finish       | Chrome           |
| Version      | With Padlock Eye |