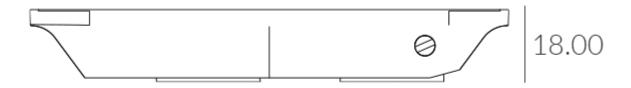

# Over Centre Latch - Without Padlock Eye

£62.84

Excl. Tax: £52.37

#### **Product Images**







#### **Short Description**

A premium, spring loaded, over centre latch. Made from chrome plated, solid brass.

This product is available with, or without, a padlock eye and is intended for interior or exterior application. Common installations include securing lockers or lids on board.

## Description

- 228A00C
- 228B00C



## 120.00









### **Additional Information**

| Weight (kg)  | 0.080000            |
|--------------|---------------------|
| Manufacturer | Foresti & Suardi    |
| Finish       | Chrome              |
| Version      | Without Padlock Eye |