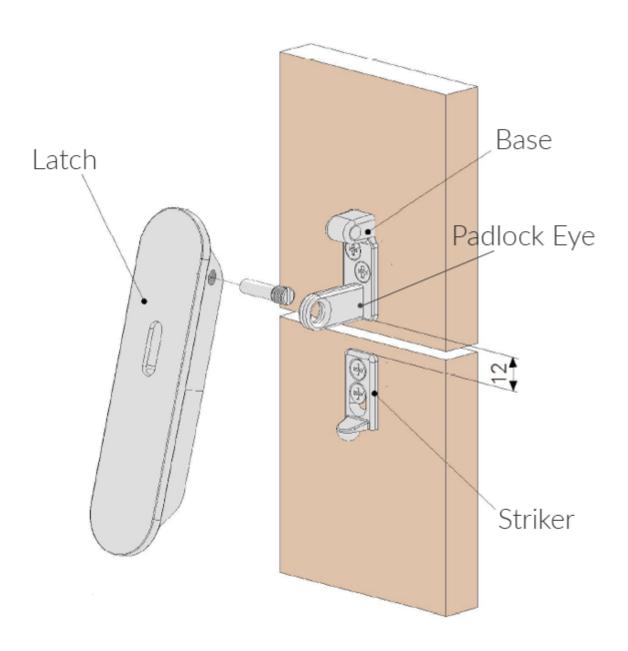

#### **Short Description**

A premium, spring loaded, over centre latch. Made from chrome plated, solid brass.

This product is available with, or without, a padlock eye and is intended for interior or exterior application. Common installations include securing lockers or lids on board.