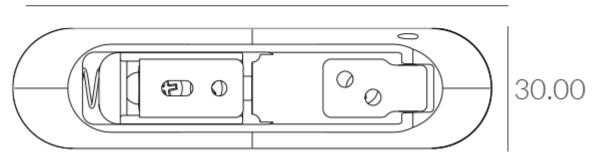

# Over Centre Latch - Without Padlock Eye

£62.84

Excl. Tax: £52.37

#### **Product Images**







#### **Short Description**

A premium, spring loaded, over centre latch. Made from chrome plated, solid brass.

This product is available with, or without, a padlock eye and is intended for interior or exterior application. Common installations include securing lockers or lids on board.

## Description

- 228A00C
- 228B00C



## 120.00









### **Additional Information**

| Weight (kg)  | 0.080000            |
|--------------|---------------------|
| Manufacturer | Foresti & Suardi    |
| Finish       | Chrome              |
| Version      | Without Padlock Eye |