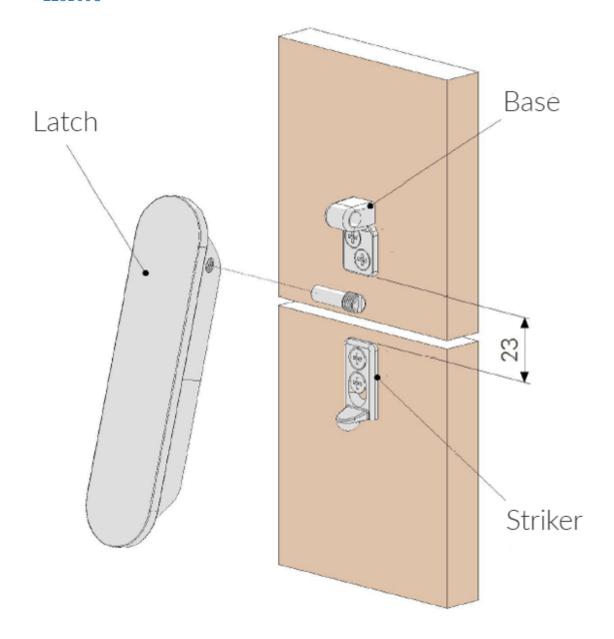

#### **Short Description**

A premium, spring loaded, over centre latch. Made from chrome plated, solid brass.

This product is available with, or without, a padlock eye and is intended for interior or exterior application. Common installations include securing lockers or lids on board.