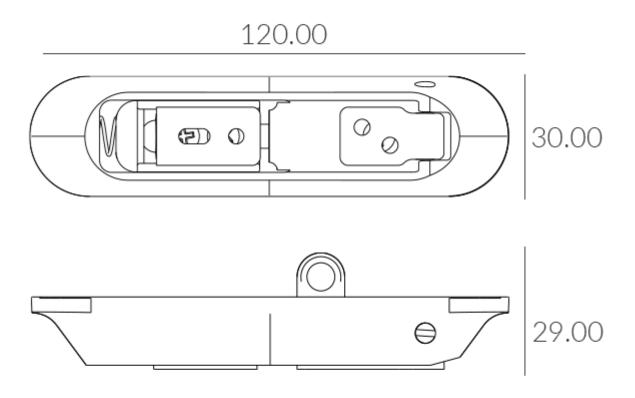

# Over Centre Latch - Without Padlock Eye

£62.84

Excl. Tax: £52.37

#### **Product Images**







#### **Short Description**

A premium, spring loaded, over centre latch. Made from chrome plated, solid brass.

This product is available with, or without, a padlock eye and is intended for interior or exterior application. Common installations include securing lockers or lids on board.

## Description

- 228A00C
- 228B00C



## 120.00









### **Additional Information**

| Weight (kg)  | 0.080000            |
|--------------|---------------------|
| Manufacturer | Foresti & Suardi    |
| Finish       | Chrome              |
| Version      | Without Padlock Eye |