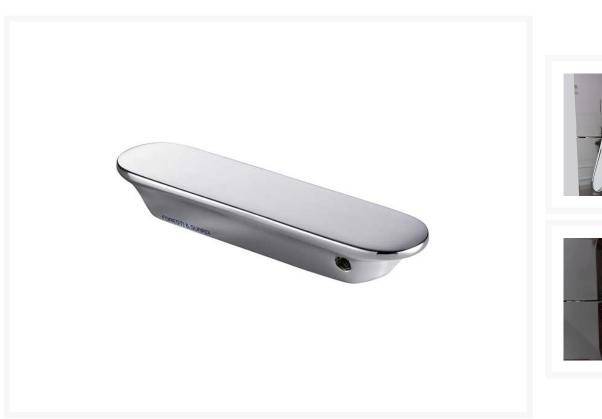

#### **Short Description**

A premium, spring loaded, over centre latch. Made from chrome plated, solid brass.

This product is available with, or without, a padlock eye and is intended for interior or exterior application. Common installations include securing lockers or lids on board.