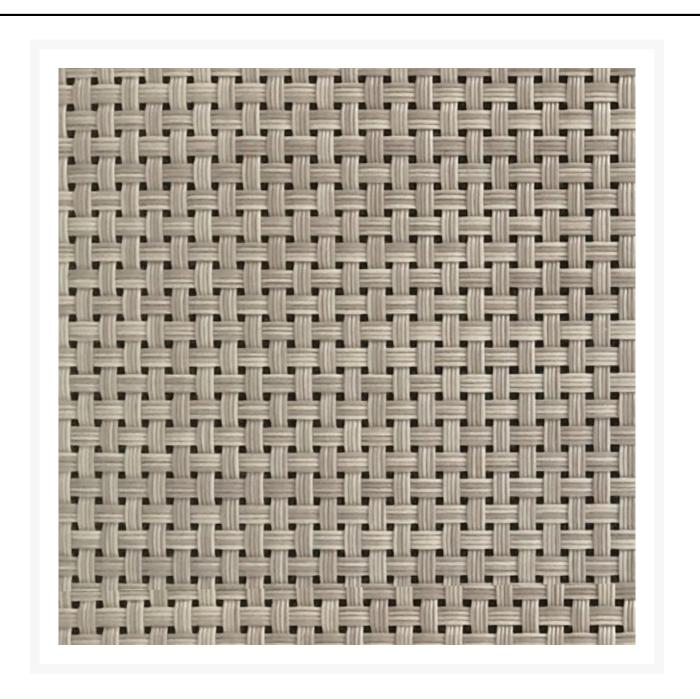

#### **Short Description**

'Stuoia Trendy' is a new alternative to traditional floor coverings, made from a PVC weave and available in six colours. 'Stuoia' is easy to clean with a vacuum cleaner, brush or soapy water and it can be fixed in place with glue or fasteners (not supplied).

'Stuoia Trendy' can be used in interior and exterior applications.

#### **Additional Information**

| Material                | PVC                             |
|-------------------------|---------------------------------|
| Material Thickness (mm) | 1.60 (+/- 5%)                   |
| Use                     | Interior & Exterior Application |
| Manufacturer            | Italvipla                       |