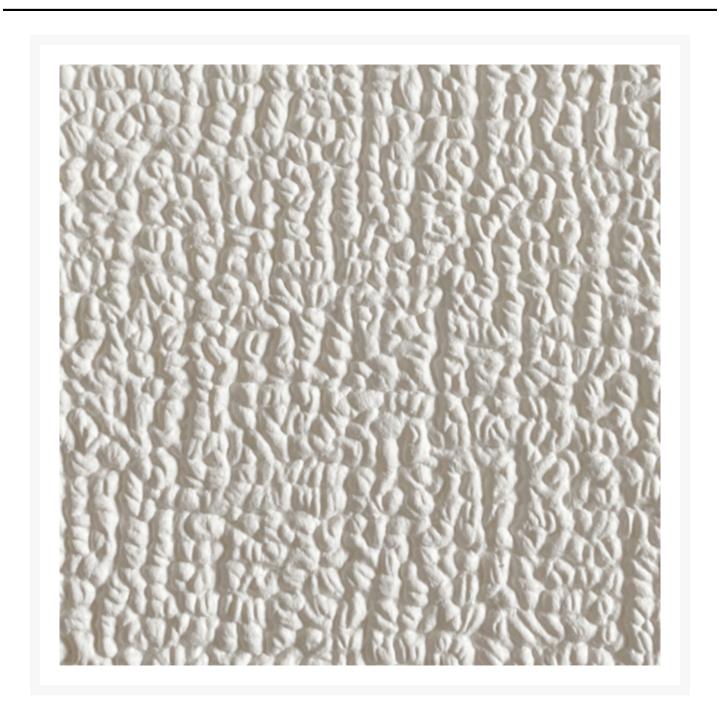

#### **Short Description**

'Lario' is a PVC floor covering, with a lightweight wocen backing and boucle effect available in six colours.

'Lario' is easy to clean with a vacuum cleaner, brush or soapy water and it can be fixed in place wth flue or fasteners (not supplied). 'Lario' can be used in interior and exterio applications.

#### **Description**

Colour Chart

# **Colour Options**

290

296

408

500

512

- Slight colour difference between different batches are possible. Italvipla and Timage reserve the right to update the colour range and to improve the technical properties of the product without notice.
- Special colours require a minimum of 500 metres