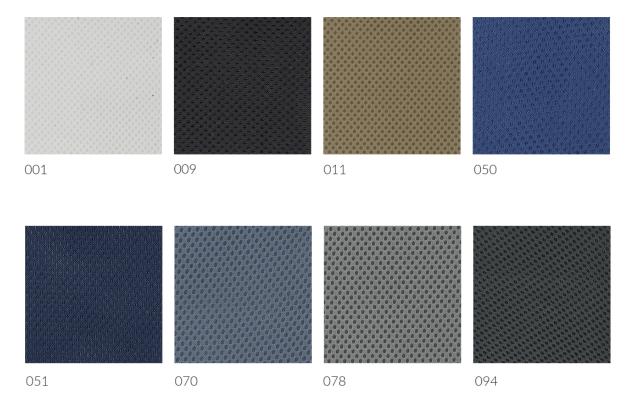

# Fresh 3D Mesh

## **Product Images**



#### **Short Description**

'Fresh 3D' is a three dimensional mesh fabric, that is ideal to use to soften the edges of high-density foam when producing cushions.

The open-cell structure of 'Fresh 3D' means water can travel through, preventing moisture build up and helping to maintain the shape of the foam.

#### **Description**

• Colour Chart

# **Colour Options**



### **Additional Information**

| Material                | PVC                             |
|-------------------------|---------------------------------|
| Material Thickness (mm) | 2.50                            |
| Use                     | Interior & Exterior Application |
| Manufacturer            | Italvipla                       |