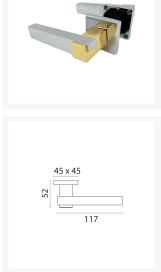

# **Dimensions**

### **Additional Information**

| Base Diameter (mm)  | 45.00            |
|---------------------|------------------|
| Spindle (mm)        | 8                |
| Spindle Length (mm) | 80.00            |
| Protrusion (mm)     | 52.00            |
| Handle Length (mm)  | 117.00           |
| Finish              | Chrome           |
| Manufacturer        | Foresti & Suardi |
| Weight (kg)         | 0.950000         |