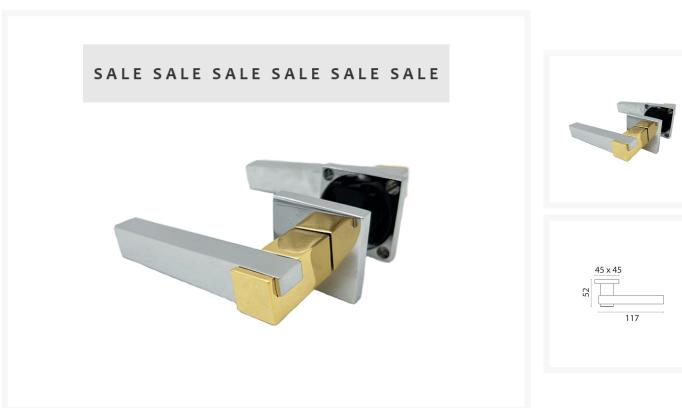

## **Chrome and Gold Door** Handle

**Regular Price** 

£56.70 Special

Price

£29.40

Excl. Tax: £24.50

#### **Short Description**

A pair of solid brass door handles complete with roses and spindle, in a chrome plated and gold finish.

- Nylon spring-loaded securing rose for self-righting of handles
- Concealed fixings