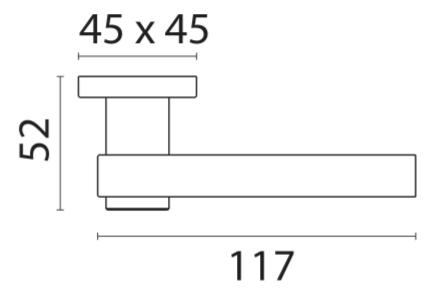

# **Dimensions**

### **Additional Information**

| Base Diameter (mm)  | 45.00            |
|---------------------|------------------|
| Spindle (mm)        | 8                |
| Spindle Length (mm) | 80.00            |
| Protrusion (mm)     | 52.00            |
| Handle Length (mm)  | 117.00           |
| Finish              | Chrome           |
| Manufacturer        | Foresti & Suardi |
| Weight (kg)         | 0.950000         |