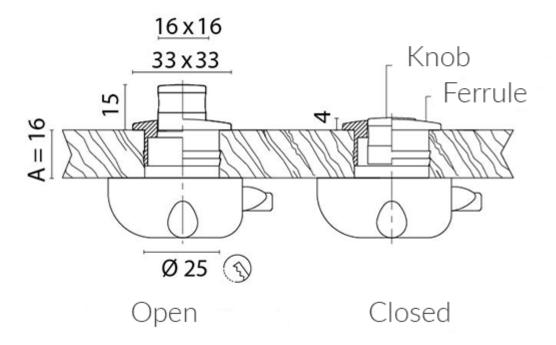

## **Dimensions**

#### **Additional Information**

| Base Height (mm)  | 33.00            |
|-------------------|------------------|
| Base Width (mm)   | 33.00            |
| Protrusion (mm)   | 15.00            |
| Handle Width (mm) | 16.00            |
| Finish            | Satin Chrome     |
| Manufacturer      | Foresti & Suardi |
| Weight (kg)       | 0.050000         |