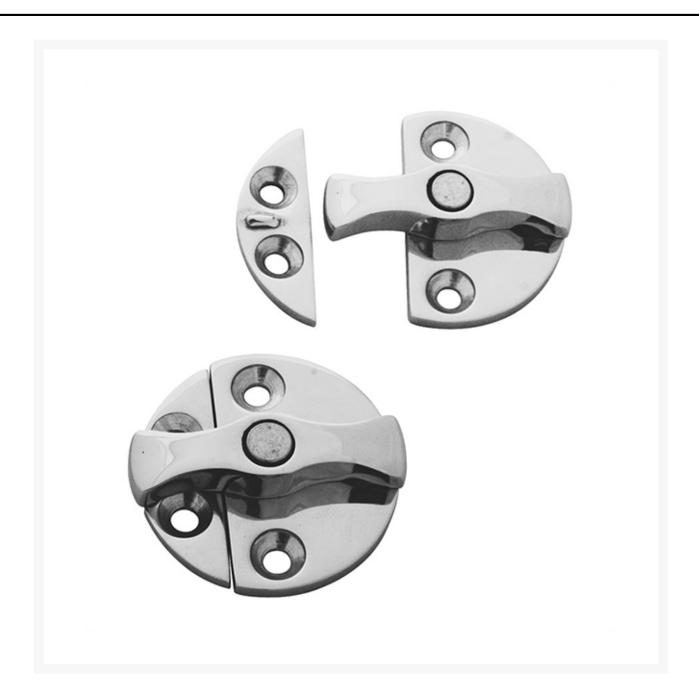

# A 316-grade stainless steel lever latch with a 45mm diameter.

This simple latch has a rotating lever that can be positioned against the striker plate in order to secure a door, drawer or other opening panel. Bein gmade from 316-grade stainless steel, the product is suitable for interior or exterior use and is highly resistant to corrosion.

Fixings are not included but can be purchased separately; please visit the related products section below. 4x 4.2mm (No.8) countersunk screws are required to install this item.