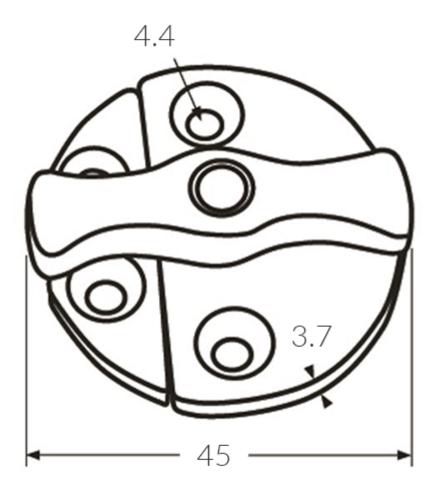

### **Dimensions**

#### **Additional Information**

| Diameter (mm) | 45                  |
|---------------|---------------------|
| Finish        | 316 Stainless Steel |
| Weight (kg)   | 0.054000            |