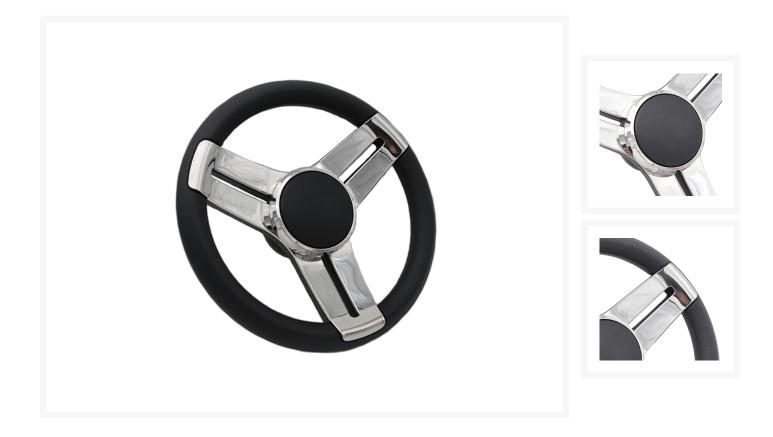

### **Short Description**

The Soave is a beautiful addition to a helm. It features double spokes that are cast from 316-grade stainless steel and is upholstered, as standard, in black leather.

- Stainless steel spokes
- Leather upholstered grip
- 3/4" tapered keyway fit
- 350mm diameter

#### Description

The Soave steering wheel is a beautiful addition to any helm. Cast from 316-grade stainless steel, the wheel is not only gorgeous to look at but is designed to withstand the harsh marine environment. As standard, this model is available in black leather, with a black centre. It is our recommendation that leather wheels are fitted internally only.

# **Stainless Steel Double Spoke Design**