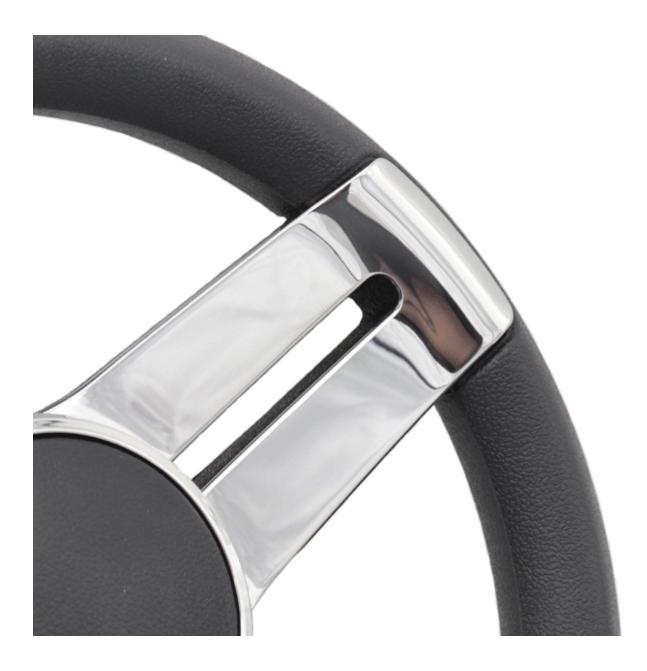

only gorgeous to look at but is designed to withstand the harsh marine environment. As standard, this model is available in black leather, with a black centre. It is our recommendation that leather wheels are fitted internally only.

The Gussi range of wheels come as standard with a 3/4" tapered key way fitting which is a very common wheel specification and should fit the majority of steering shafts. On request we are able to supply with a splined shaft (longer lead times may apply). We are able to adapt and change the finish to suit your requirements but please note that sometimes we do need a minimum order quantity to be able to make certain changes.

## Leather Centre Cap with Embroidered Logo



# **Stainless Steel Double Spoke Design**



## Leather Upholstery with Embroidery Detail



## **Additional Information**

| Material     | AISI 316 Stainless Steel |
|--------------|--------------------------|
| Weight (kg)  | 3.500000                 |
| Manufacturer | Gussi                    |