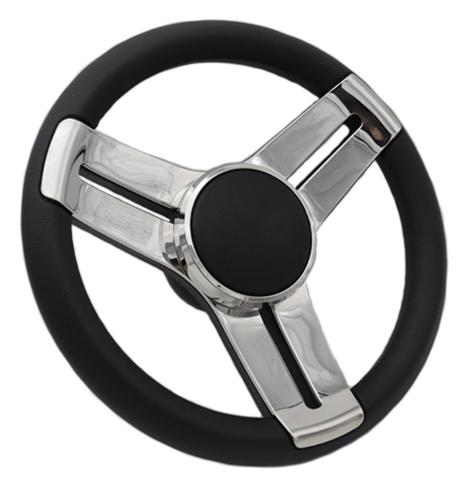

### **Short Description**

The Soave is a beautiful addition to a helm. It features double spokes that are cast from 316-grade stainless steel and is upholstered, as standard, in black leather.

- Stainless steel spokes
- Leather upholstered grip
- 3/4" tapered keyway fit
- 350mm diameter

#### Description

The Soave steering wheel is a beautiful addition to any helm. Cast from 316-grade stainless steel, the wheel is not only gorgeous to look at but is designed to withstand the harsh marine environment. As standard, this model is available in black leather, with a black centre. It is our recommendation that leather wheels are fitted internally only.

# **Stainless Steel Double Spoke Design**