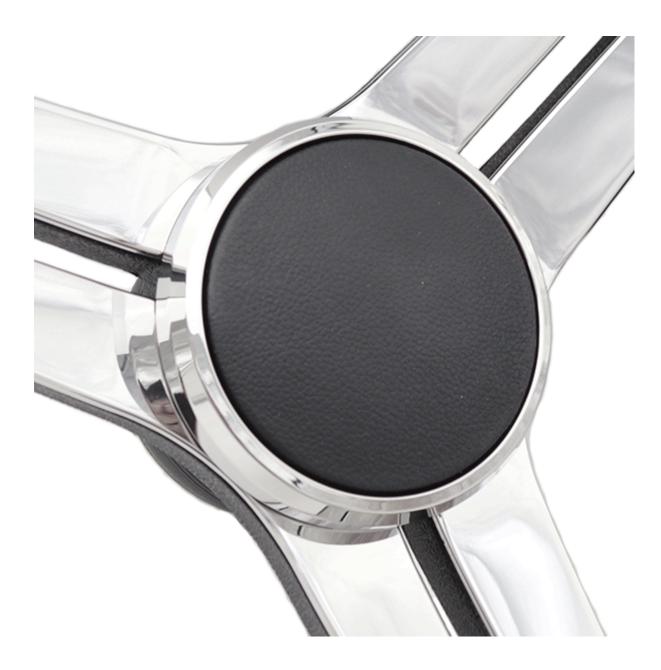

l is a beautiful addition to any helm. Cast from 316-grade stainless steel, the wheel is not only gorgeous to look at but is designed to withstand the harsh marine environment. As standard, this model is available in black leather, with a black centre. It is our recommendation that leather wheels are fitted internally only.

The Gussi range of wheels come as standard with a 3/4" tapered key way fitting which is a very common wheel specification and should fit the majority of steering shafts. On request we are able to supply with a splined shaft (longer lead times may apply). We are able to adapt and change the finish to suit your requirements but please note that sometimes we do need a minimum order quantity to be able to make certain changes.

## Leather Centre Cap with Embroidered Logo



# **Stainless Steel Double Spoke Design**



## Leather Upholstery with Embroidery Detail



## **Additional Information**

| Material     | AISI 316 Stainless Steel |
|--------------|--------------------------|
| Weight (kg)  | 3.500000                 |
| Manufacturer | Gussi                    |