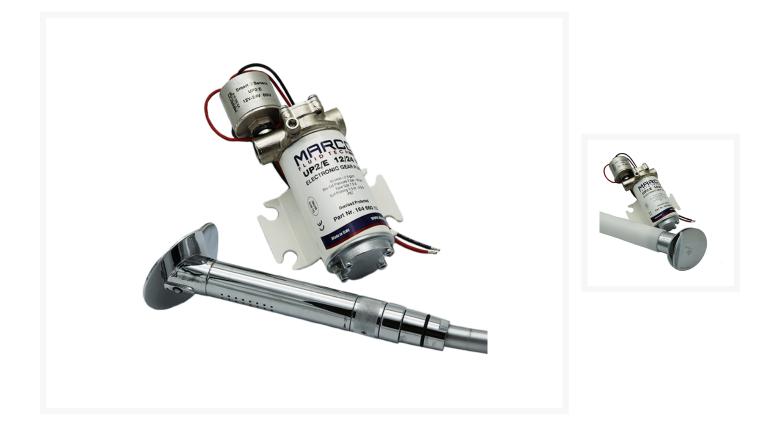

#### **Short Description**

Our Deck Shower Kit comprises of an innovative hand shower and an industry leading fresh water pump. A perfect solution for open-craft RIBS and deck showers were cold water only is desired.

Flastwash Hand Shower (4197A00C)

- Pull-out hand shower for exterior use.
- Made from brass and chrome plated.
- Intergrated flow regulator with a ceramic cartridge system ensuring long lasting perfomance.
- For installation on both vertical and horizonatal surfaces.

UP2/E Variable Speed Electronic Fresh Water Pump (16466015)

- Self-priming automatic electric pump with helical PTFE gears.
- Featuring Marco's Intelligent Brain ECU system, the pump can detect the constant pressure in the plumbing system and respond accordingly when the pressure drops.
- Patented flange elimates condensation build-up in motor housing and extends motor lige.