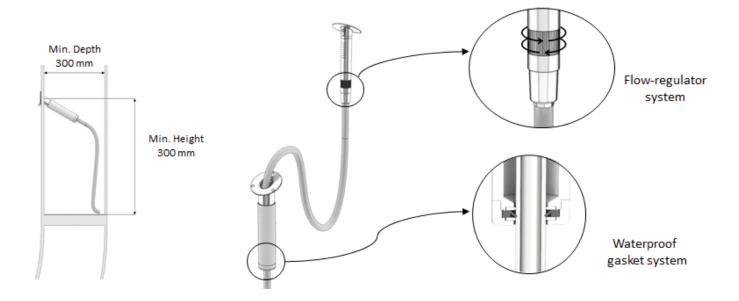

Flastwash Hand Shower (4197A00C)

- Pull-out hand shower for exterior use.
- Made from brass and chrome plated.
- Intergrated flow regulator with a ceramic cartridge system ensuring long lasting perfomance.
- For installation on both vertical and horizonatal surfaces.

## **Additional Information**

| 12-24Vdc            |
|---------------------|
| 2500.00             |
| 38.00               |
| No                  |
| Min. 300mm Required |
| 70.00               |
| 3/8" BSP Male       |
| 3.000000            |
| Chrome              |
|                     |