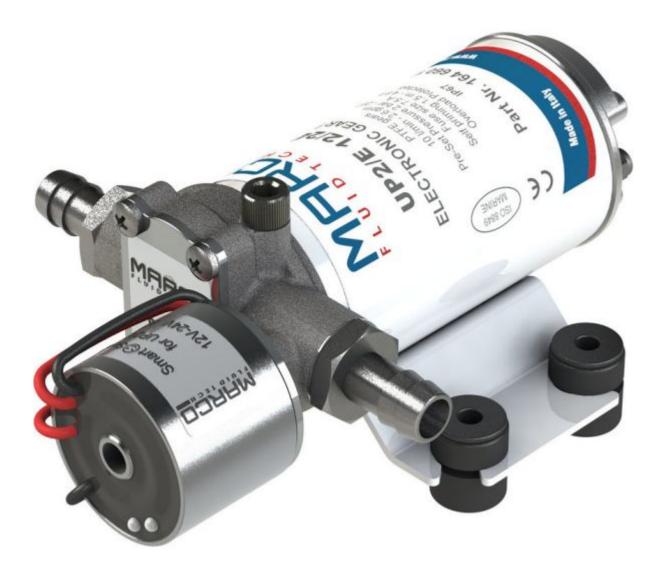

UP2/E Variable Speed Electronic Fresh Water Pump (16466015)

- Self-priming automatic electric pump with helical PTFE gears.
- Featuring Marco's Intelligent Brain ECU system, the pump can detect the constant pressure in the plumbing system and respond accordingly when the pressure drops.
- Patented flange elimates condensation build-up in motor housing and extends motor lige.

# UP2/E Variable Speed Fresh Water Pump - 16466015

H 6 1/2" x L 4 5/8" x W 3 1/4"