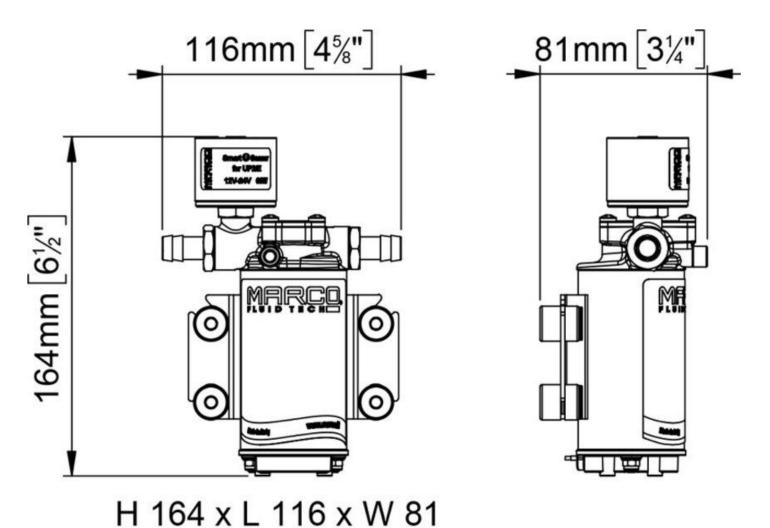

# UP2/E Variable Speed Fresh Water Pump - 16466015

H 6 1/2" x L 4 5/8" x W 3 1/4"