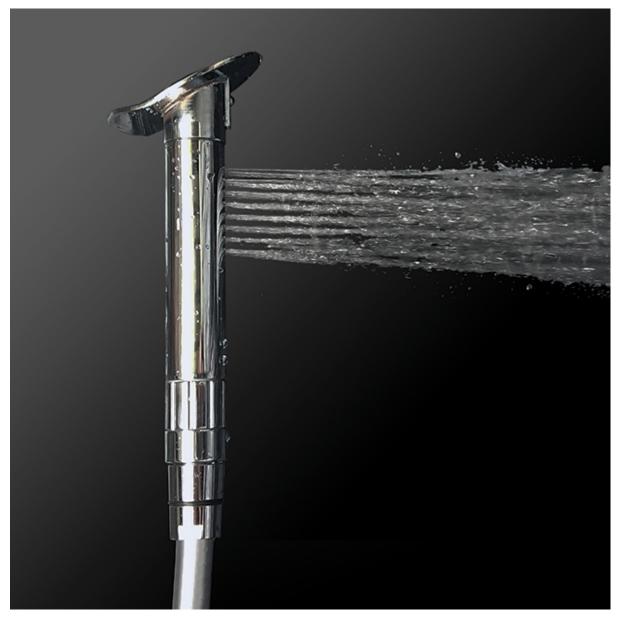

Flastwash Hand Shower (4197A00C)

- Pull-out hand shower for exterior use.
- Made from brass and chrome plated.
- Intergrated flow regulator with a ceramic cartridge system ensuring long lasting perfomance.
- For installation on both vertical and horizonatal surfaces.

## Flatwash Shower - 4197A00C