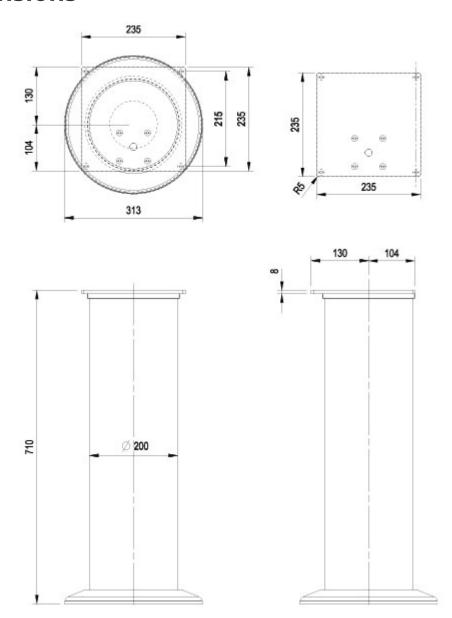

# **Dimensions**

## **Additional Information**

| Height (mm)          | 710.00              |
|----------------------|---------------------|
| Top Plate (mm)       | 235.00 x 235.00     |
| Base Diameter (mm)   | 313.00              |
| Max. Height (mm)     | 710.00              |
| Max. Table Size (mm) | 1400.00 x 700.00    |
| Finish               | 316 Stainless Steel |
| Weight (kg)          | 13.000000           |