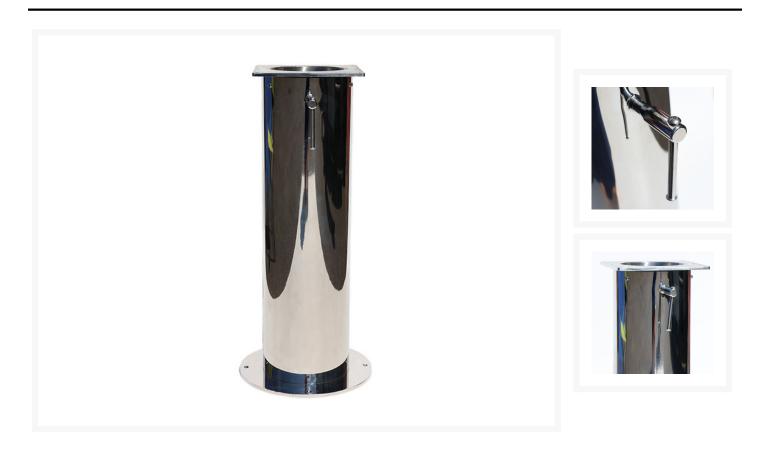

#### **Short Description**

A 316-grade, mirror polished, stainless-steel pedestal, with a fixed height of 710mm. This pedestal features a lever that can be loosened to rotate your tabletop and tightened to fix it in position.