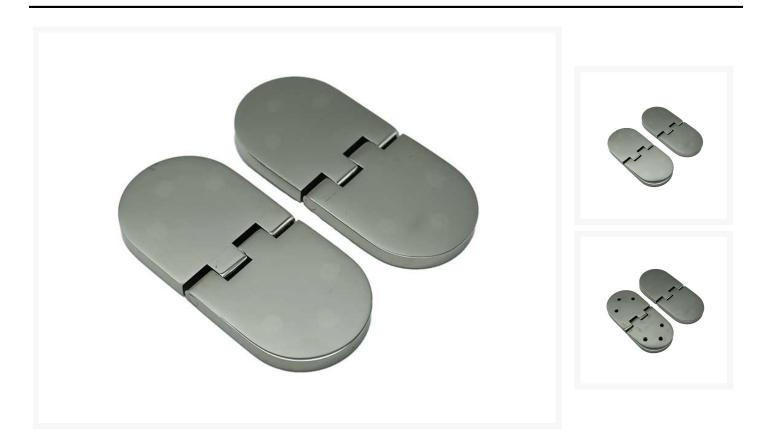

# Stainless Steel Oval Hinge (Pair)

£90.00

Excl. Tax: £75.00

#### **Short Description**

A pair of mirror-polished, 316-grade, stainless steel hinges in an oval shape. Secured using six M6 screws (not included).

Priced to clear due to surface imperfections caused by welding during production.

# Oval hinge

Material: Stainless steel AISI 316L - Finish: mirror polished

| Artcolo | A (mm) | B (mm) | C (mm) | D (mm) | E (mm) | F (mm) | G (mm) | Screw | Weight<br>(g) |
|---------|--------|--------|--------|--------|--------|--------|--------|-------|---------------|
| MG213   | 10     | 60     | 130    | 35     | 15     | 15     | 70     | 6x M6 | 600           |