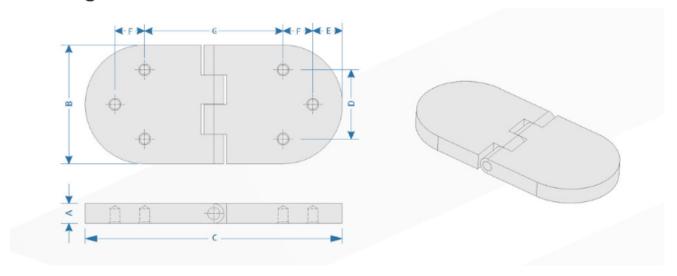

# Oval hinge

Material: Stainless steel AISI 316L - Finish: mirror polished

| Artcolo | A (mm) | B (mm) | C (mm) | D (mm) | E (mm) | F (mm) | G (mm) | Screw | Weight<br>(g) |
|---------|--------|--------|--------|--------|--------|--------|--------|-------|---------------|
| MG213   | 10     | 60     | 130    | 35     | 15     | 15     | 70     | 6x M6 | 600           |

# **Additional Information**

| Length (mm)         | 130.00              |  |  |  |  |
|---------------------|---------------------|--|--|--|--|
| Width (mm)          | 60.00               |  |  |  |  |
| Leaf Thickness (mm) | 10.00               |  |  |  |  |
| Finish              | 316 Stainless Steel |  |  |  |  |
| Weight (kg)         | 1.200000            |  |  |  |  |