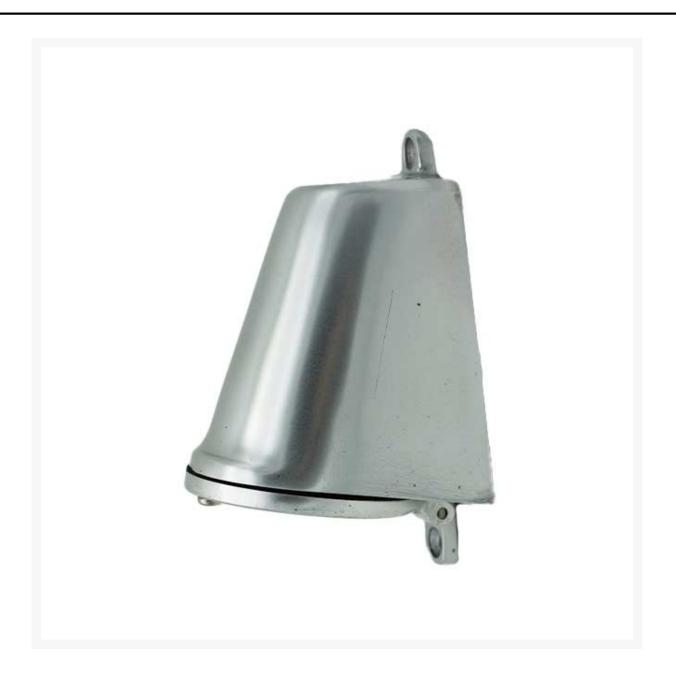

## **Short Description**

A solid bronze wall light in a chrome finish. Made from marine-grade materials, suitable for coastal areas. Supplied with a 7W LED lamp.

This wall light does have a superficial scratch in the chroming, hence this discounted price.

Please refer to image.