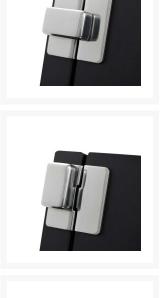

# A simple and elegant stainless steel cupboard and drawer latch with rotary knob design.

A 316-grade, stainless steel, cupboard latch with a hidden fastener for a sleek appearance. The unique design allows the knob to stay in a fixed 90° position once rotated.

We recommend countersunk head screws DIN 7997 3.5 or 4.0mm or countersunk tapping screws DIN 7982 3.5 or 4.0mm.

Please note a minimum gap between doors / panels of 3mm is required.