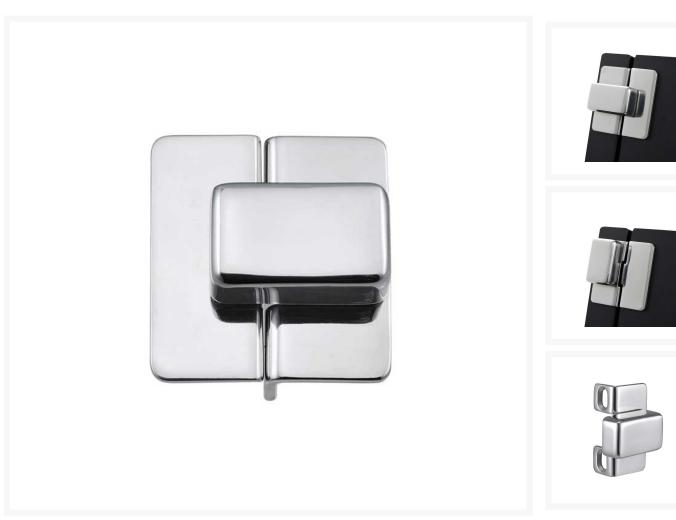

# A simple and elegant stainless steel cupboard and drawer latch with rotary knob design.

A 316-grade, stainless steel, cupboard latch with a hidden fastener for a sleek appearance. The unique design allows the knob to stay in a fixed 90° position once rotated.

We recommend countersunk head screws DIN 7997 3.5 or 4.0mm or countersunk tapping screws DIN 7982 3.5 or 4.0mm.

Please note a minimum gap between doors / panels of 3mm is required.