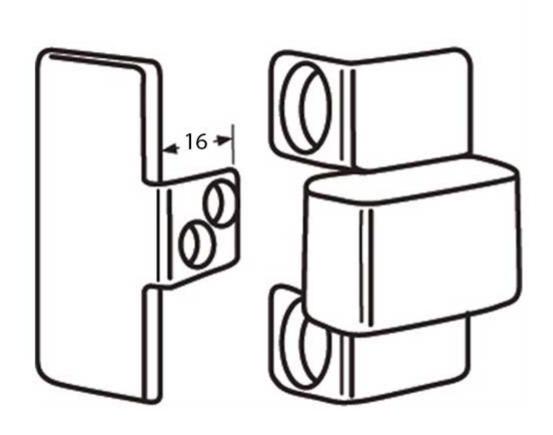

### **Dimensions**

We recommend countersunk head screws DIN 7997 3.5 or 4.0mm or countersunk tapping screws DIN 7982 3.5 or 4.0mm.

Please note a minimum gap between doors / panels of 3mm is required.