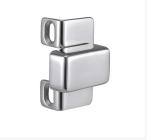

# A simple and elegant stainless steel cupboard and drawer latch with rotary knob design.

A 316-grade, stainless steel, cupboard latch with a hidden fastener for a sleek appearance. The unique design allows the knob to stay in a fixed 90° position once rotated.

We recommend countersunk head screws DIN 7997 3.5 or 4.0mm or countersunk tapping screws DIN 7982 3.5 or 4.0mm.

Please note a minimum gap between doors / panels of 3mm is required.