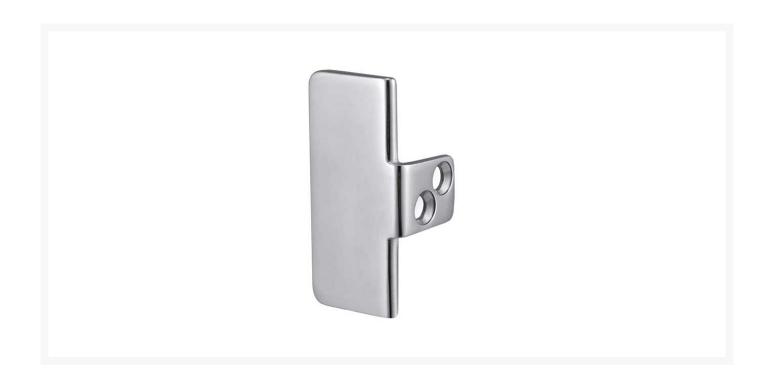

# A simple and elegant stainless steel cupboard and drawer latch with rotary knob design.

A 316-grade, stainless steel, cupboard latch with a hidden fastener for a sleek appearance. The unique design allows the knob to stay in a fixed 90° position once rotated.

We recommend countersunk head screws DIN 7997 3.5 or 4.0mm or countersunk tapping screws DIN 7982 3.5 or 4.0mm.

Please note a minimum gap between doors / panels of 3mm is required.