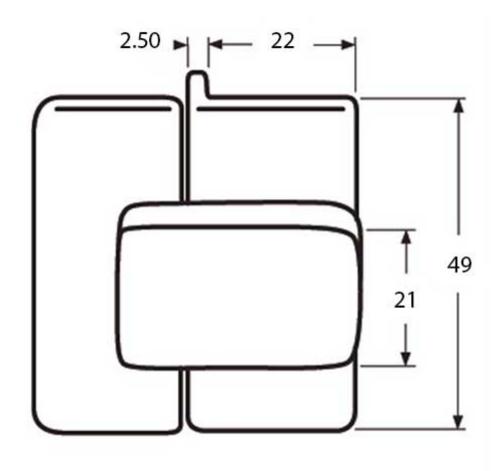

### **Dimensions**

### **Additional Information**

| Height (mm) | 49                  |
|-------------|---------------------|
| Finish      | 316 Stainless Steel |
| Weight (kg) | 0.120000            |

We recommend countersunk head screws DIN 7997 3.5 or 4.0mm or countersunk tapping screws DIN 7982 3.5 or 4.0mm.

Please note a minimum gap between doors / panels of 3mm is required.