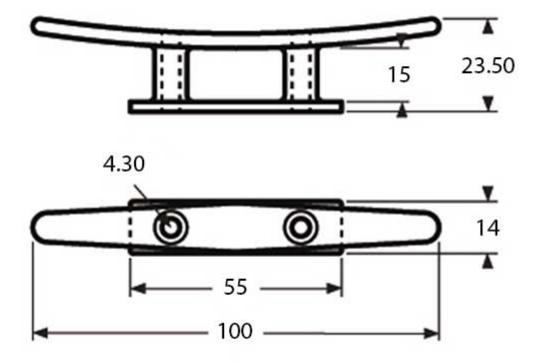

# Small Stainless Steel Cleat

From **£10.99** Excl. Tax: £9.16

### **Product Images**





#### **Short Description**

# A 316-grade stainless steel cleat, available in two lengths.

This marine-grade stainless steel cleat is a cost effective solution for rope managment on deck. Offered in two sizes, the cleat's form follows function and is supplied in a polished finish. Both cleat sizes are secured to the installation surface with 2x 3.5mm (No.6) countersunk screws from above. Although screws are not included with the cleat, they can be purchased separately; please see the related products below.

#### Description

# Dimensions

**DE-75900SS** 



# **DE-76000SS**



# **Additional Information**

| Finish      | 316 Stainless Steel |
|-------------|---------------------|
| Weight (kg) | 0.010000            |

## **Product Options**

| Length (mm): | 100.00 |
|--------------|--------|
|              | 125.00 |