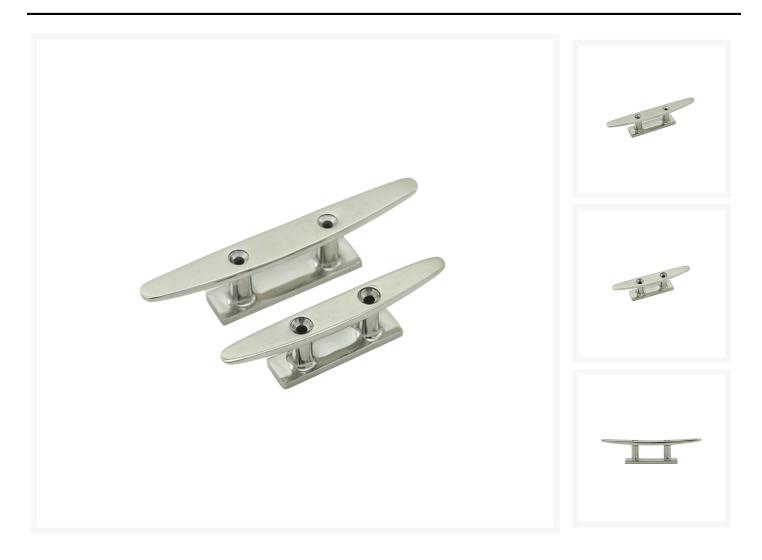

# A 316-grade stainless steel cleat, available in two lengths.

This marine-grade stainless steel cleat is a cost effective solution for rope managment on deck. Offered in two sizes, the cleat's form follows function and is supplied in a polished finish. Both cleat sizes are secured to the installation surface with 2x 3.5mm (No.6) countersunk screws from above. Although screws are not included with the cleat, they can be purchased separately; please see the related products below.