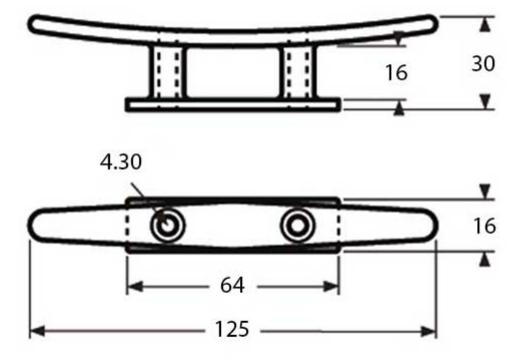

# Small Stainless Steel Cleat

From **£10.99** Excl. Tax: £9.16

### **Product Images**





#### **Short Description**

# A 316-grade stainless steel cleat, available in two lengths.

This marine-grade stainless steel cleat is a cost effective solution for rope managment on deck. Offered in two sizes, the cleat's form follows function and is supplied in a polished finish. Both cleat sizes are secured to the installation surface with 2x 3.5mm (No.6) countersunk screws from above. Although screws are not included with the cleat, they can be purchased separately; please see the related products below.

#### Description

# Dimensions

**DE-75900SS** 



# **DE-76000SS**



# **Additional Information**

| Finish      | 316 Stainless Steel |
|-------------|---------------------|
| Weight (kg) | 0.010000            |

## **Product Options**

| Length (mm): | 100.00 |
|--------------|--------|
|              | 125.00 |