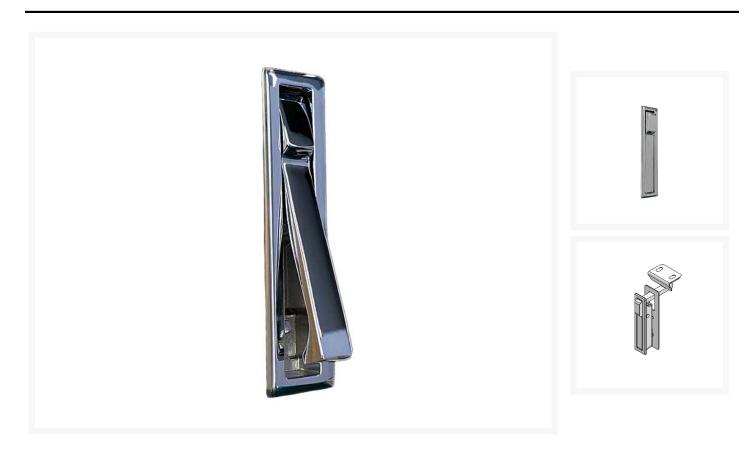

#### **Short Description**

This cupboard latch is made from pressure die-cast brass and chrome plated to a mirror finish.

This neat and compact design means that the latch protrudes by only 12mm. The latch is simply pushed to reveal a curved lever, allowing you to pull the cupboard or drawer open.