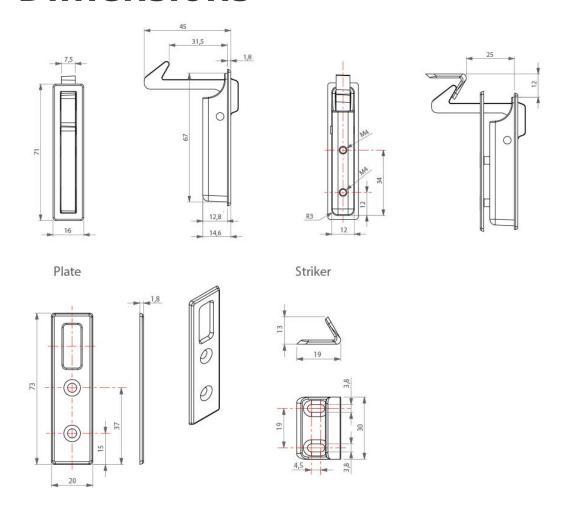

# **Dimensions**

### **Additional Information**

| Length (mm)  | 71.00            |
|--------------|------------------|
| Width (mm)   | 16.00            |
| Depth (mm)   | 25.00            |
| Finish       | Chrome           |
| Manufacturer | Foresti & Suardi |
| Weight (kg)  | 0.090000         |