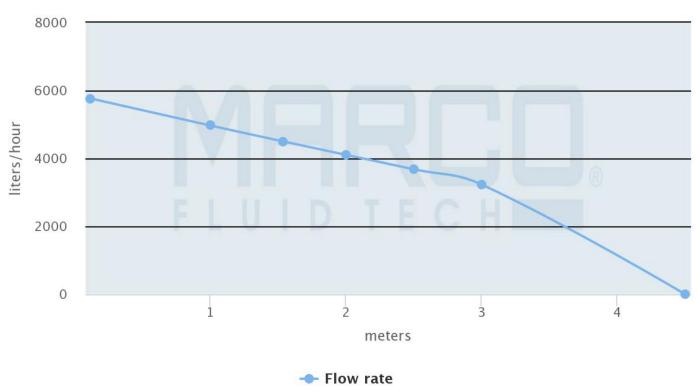

#### Flow rate

UP1500

marco.it

### **Additional Information**

| Flow Rate       | 95 l/min           |
|-----------------|--------------------|
| Liquid Type     | Fresh + salt water |
| Motor Power     | 120W               |
| Lift            | 4m                 |
| Hose Connection | 30mm               |
| Weight (kg)     | 1.300000           |
| Manufacturer    | Marco              |