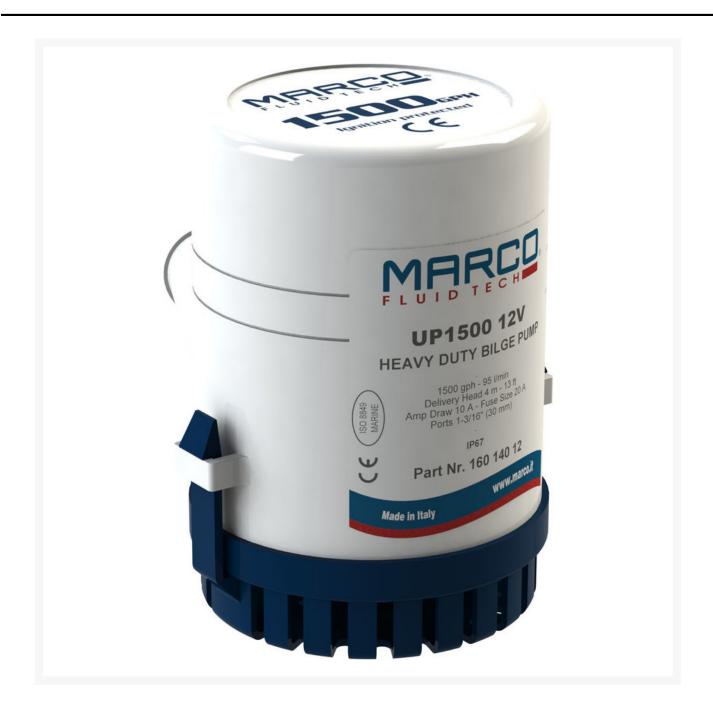

# **UP1500 Submersible Pump 95 Litres/Minute**

**£82.01** Excl. Tax: £68.34

#### **Short Description**

Completely submersible bilge pump. Compact design with ABS material housing, corrosion resistant.

The UP1500 submersible pump is a reliable and high performing product especially suited to mid-sized boat application. The pump is ideal for use as a bilge pump and can be placed directly where water collects on board. Available in a 12Vdc or 24Vdc version, the pump is operated remotely with a switch (not supplied) or alternatively can be used in conjunction with our AS2 automatic float switch which would activate the pump automatically when a certain level of water is met.