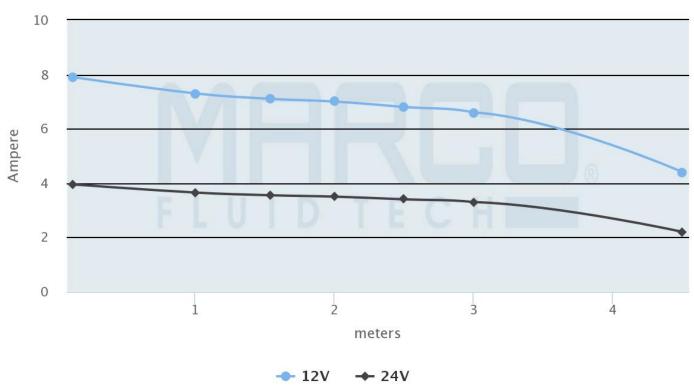

# **UP1500 Submersible Pump 95 Litres/Minute**

**£82.01** Excl. Tax: £68.34

#### **Product Images**



#### **Short Description**

Completely submersible bilge pump. Compact design with ABS material housing, corrosion resistant.

The UP1500 submersible pump is a reliable and high performing product especially suited to mid-sized boat application. The pump is ideal for use as a bilge pump and can be placed directly where water collects on board. Available in a 12Vdc or 24Vdc version, the pump is operated remotely with a switch (not supplied) or alternatively can be used in conjunction with our AS2 automatic float switch which would activate the pump automatically when a certain level of water is met.

#### **Description**

#### Electrical absorption

UP1500



marco.it

#### Flow rate

UP1500



marco.it

### **Additional Information**

| Flow Rate       | 95 l/min           |
|-----------------|--------------------|
| Liquid Type     | Fresh + salt water |
| Motor Power     | 120W               |
| Lift            | 4m                 |
| Hose Connection | 30mm               |
| Weight (kg)     | 1.300000           |
| Manufacturer    | Marco              |

## **Product Options**

| Input Voltage: | 12Vdc |
|----------------|-------|
|                | 24Vdc |