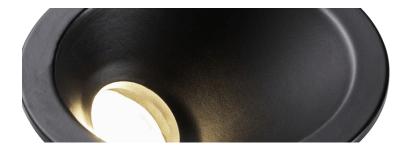

#### **Short Description**

Tritone is a fixed angle spotlight which offers excellent antiglare applications. Available in a white or black finish as standard, the luminaire has a 35° fixed orientation from centre, making it ideal for washing particular surfaces with light or simply just used for a soft indirect effect. The powerful 5W LED module is available in three colour temperatures: 2700°K, 3200°K, 4000°K as well as red.

- Interior & exterior spotlight
- Fixed 35° angle
- Excellent anti-glare properties with recessed LED source
- Anodised aluminium body in black or white
- Tempered glass lens
- Anodised aluminium heatsink
- Available in numerous white colour temperatures as well as red
- CRI>90