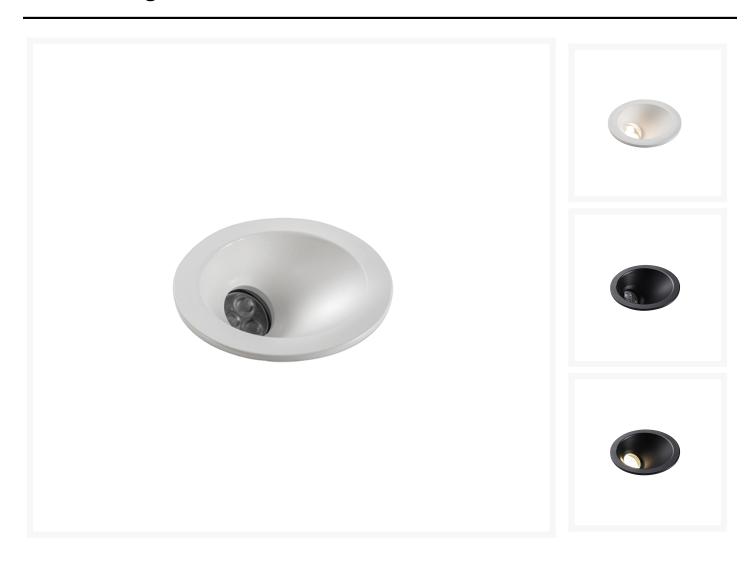

## **Product Images**

#### **Short Description**

Tritone is a fixed angle spotlight which offers excellent antiglare applications. Available in a white or black finish as standard, the luminaire has a 35° fixed orientation from centre, making it ideal for washing particular surfaces with light or simply just used for a soft indirect effect. The powerful 5W LED module is available in three colour temperatures: 2700°K, 3200°K, 4000°K as well as red.

- Interior & exterior spotlight
- Fixed 35° angle
- Excellent anti-glare properties with recessed LED source
- Anodised aluminium body in black or white
- Tempered glass lens
- Anodised aluminium heatsink
- Available in numerous white colour temperatures as well as red
- CRI>90