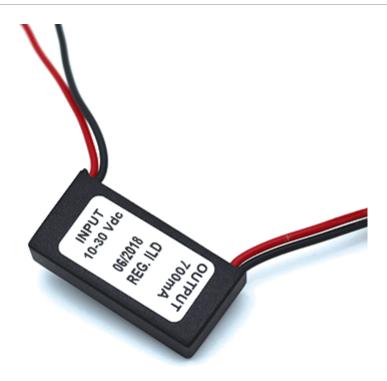

## **Power Regulator**

The 10-30Vdc power regulator is always a remote item on the power cable of the fitting. This offers numerous advantages over alternative methods used by competitor brands. Keeping the power regulator separate reduces heat build-up on the LED circuit board and therefore increases performance and longevity of the

#### LEDs.

Remote regulators can also be easily removed so that the product can be powered directly with the correct amperage, very useful for integration in some mains voltage applications.