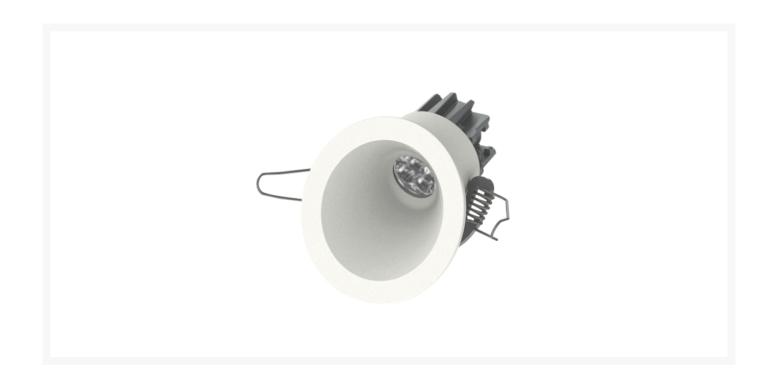

# **Tritone Angled Spotlight**

## **Product Images**





#### **Short Description**

Tritone is a fixed angle spotlight which offers excellent antiglare applications. Available in a white or black finish as standard, the luminaire has a 35° fixed orientation from centre, making it ideal for washing particular surfaces with light or simply just used for a soft indirect effect. The powerful 5W LED module is available in three colour temperatures: 2700°K, 3200°K, 4000°K as well as red.

- Interior & exterior spotlight
- Fixed 35° angle
- Excellent anti-glare properties with recessed LED source
- Anodised aluminium body in black or white
- Tempered glass lens
- Anodised aluminium heatsink
- Available in numerous white colour temperatures as well as red
- CRI>90

#### **Description**







#### **Heat Dissipation**

Heat dissipation is key to the