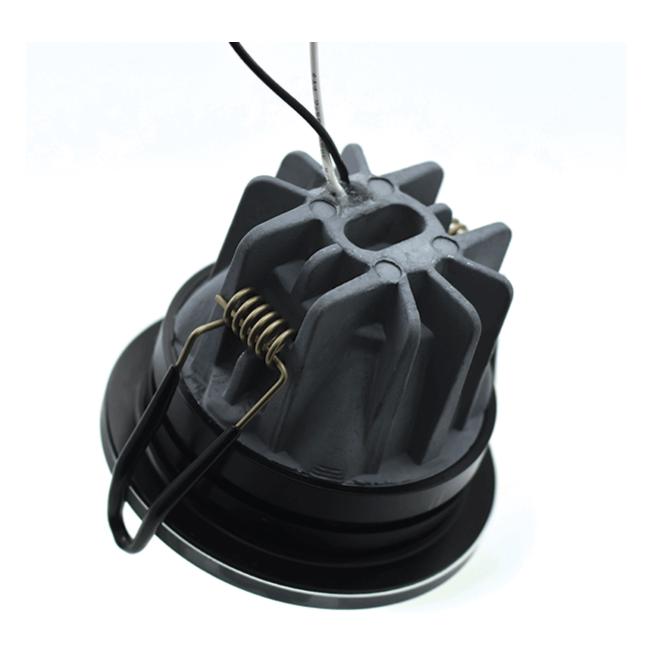

#### **Heat Dissipation**

Heat dissipation is key to the performance and longevity of LED lighting. Our Power LED modules have been carefully designed to ensure that the heat is taken away from the LED chips and dissipated through the incorporated heat sink designed into the product housing.

Circuit board temperatures are closely monitored during the development phase of each product and appropriate heat dissipation can then be accurately calculated to ensure that product will continue to perform for many years