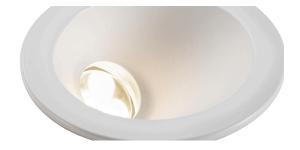

#### **Short Description**

Tritone is a fixed angle spotlight which offers excellent antiglare applications. Available in a white or black finish as standard, the luminaire has a 35° fixed orientation from centre, making it ideal for washing particular surfaces with light or simply just used for a soft indirect effect. The powerful 5W LED module is available in three colour temperatures: 2700°K, 3200°K, 4000°K as well as red.

- Interior & exterior spotlight
- Fixed 35° angle
- Excellent anti-glare properties with recessed LED source
- Anodised aluminium body in black or white
- Tempered glass lens
- Anodised aluminium heatsink
- Available in numerous white colour temperatures as well as red
- CRI>90