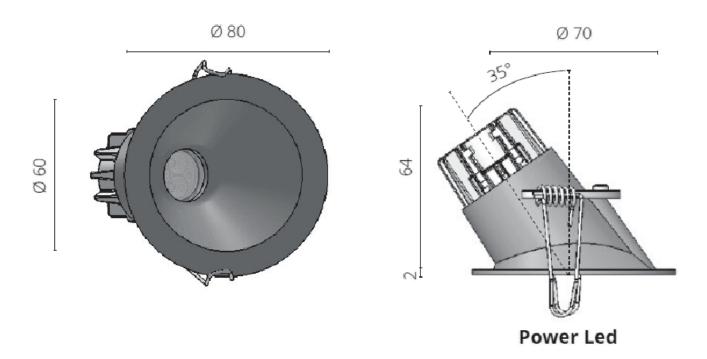

#### **Short Description**

Tritone is a fixed angle spotlight which offers excellent antiglare applications. Available in a white or black finish as standard, the luminaire has a 35° fixed orientation from centre, making it ideal for washing particular surfaces with light or simply just used for a soft indirect effect. The powerful 5W LED module is available in three colour temperatures: 2700°K, 3200°K, 4000°K as well as red.

- Interior & exterior spotlight
- Fixed 35° angle
- Excellent anti-glare properties with recessed LED source
- Anodised aluminium body in black or white
- Tempered glass lens
- Anodised aluminium heatsink
- Available in numerous white colour temperatures as well as red
- CRI>90

## **Additional Information**

| Ma:-l-+ (l)        | 0.450000         |
|--------------------|------------------|
| Weight (kg)        | 0.150000         |
| Manufacturer       | Foresti & Suardi |
| Installation       | Recessed         |
| Light Element Type | Power LED        |
| Angle              | 35°              |
| Wattage            | 5W               |
| CRI                | >90              |
| Input Voltage      | 10-30Vdc         |
| IP Rating          | IP65             |
| Dimmer             | Yes              |
| Bezel Size (mm)    | Ø45.00           |
| Cut-out Size (mm)  | 80.00 x 60.00    |
| Depth (mm)         | 38.00            |