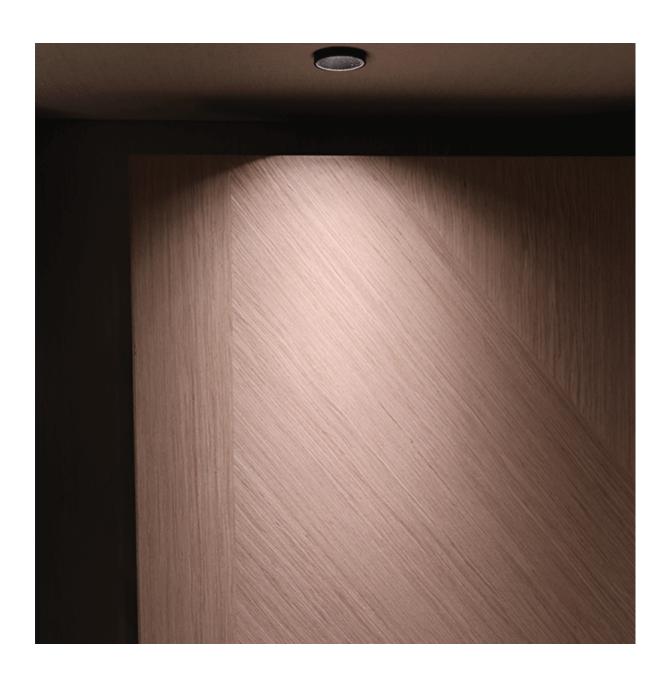

#### **Short Description**

Tritone is a fixed angle spotlight which offers excellent antiglare applications. Available in a white or black finish as standard, the luminaire has a 35° fixed orientation from centre, making it ideal for washing particular surfaces with light or simply just used for a soft indirect effect. The powerful 5W LED module is available in three colour temperatures: 2700°K, 3200°K, 4000°K as well as red.

- Interior & exterior spotlight
- Fixed 35° angle
- Excellent anti-glare properties with recessed LED source
- Anodised aluminium body in black or white
- Tempered glass lens
- Anodised aluminium heatsink
- Available in numerous white colour temperatures as well as red
- CRI>90