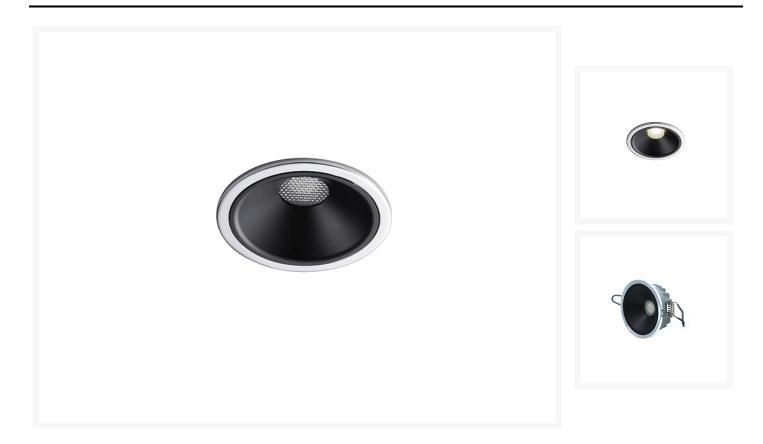

#### **Short Description**

The Nettuno GT spotlight range brings the antiglare luminaaire design philosophy into a compact package. At only 28mm deep, the fittings require only a shallow recess, making them ideal for tight spots or areas with restricted headroom.

Nettuno GT packs a huge amount of technology into a very compact form. The Nichia™ LED chip produces a very high quality LED output with an average colour rendering index of over 90. The spotlight is waterproof from the front and rear with a 65 ingress protection rating and is available in 3200°K or 4000°K colour temperatures. The contrasting chrome bezel adds a decorative touch and ties the fittig in with other similarly finished items nearby.

• Interior & exterior spotlight

- Galvanised brass face, chrome plated
- Tempered glass lens
- Anodised aluminium heatsink
- Available 3200°K or 4000°K
- CRI>90

Please note that this light has a lead time of 3-4 weeks.