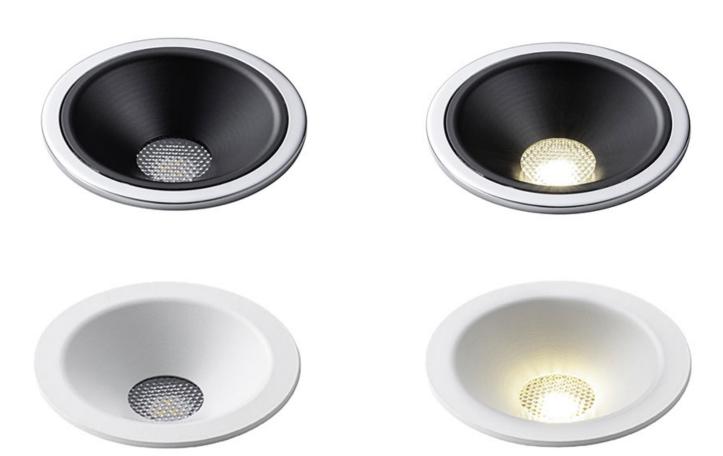

#### **Short Description**

The Nettuno GT spotlight range brings the antiglare luminaaire design philosophy into a compact package. At only 28mm deep, the fittings require only a shallow recess, making them ideal for tight spots or areas with restricted headroom.

Nettuno GT packs a huge amount of technology into a very compact form. The Nichia™ LED chip produces a very high quality LED output with an average colour rendering index of over 90. The spotlight is waterproof from the front and rear with a 65 ingress protection rating and is available in 3200°K or 4000°K colour temperatures. The contrasting chrome bezel adds a decorative touch and ties the fittig in with other similarly finished items nearby.

### **Product Options**

| LED Colour: | White 3200°K |
|-------------|--------------|
|             | White 4000°K |