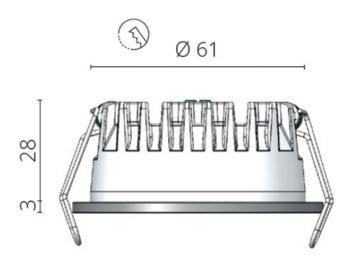

# **Dimensions**

Ø 70

**Power Led** 

#### **Additional Information**

| 0.150000         |
|------------------|
|                  |
| Foresti & Suardi |
| Recessed         |
| Power LED        |
| 3.6W             |
| 10-30Vdc         |
| IP65             |
| Yes              |
| Ø70.00           |
| Ø61.00           |
| 28.00            |
| Chrome           |
|                  |