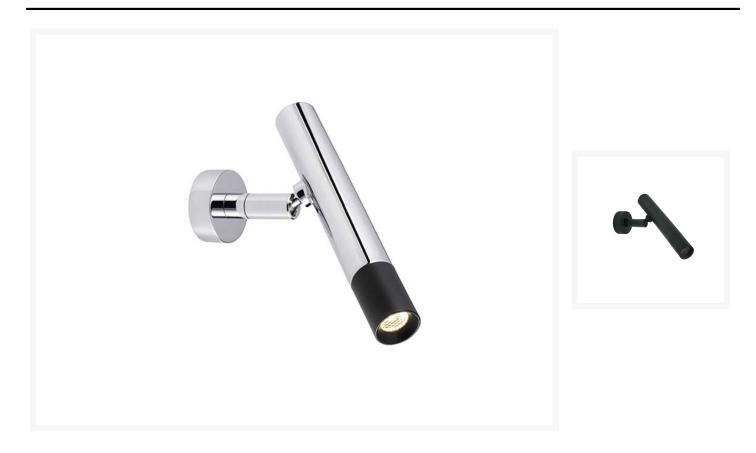

#### **Short Description**

Solid brass reading light with a chrome plated finish. The *Eris TL* wall light is an adjustable luminaire in terms of rotation and inclination, making it an excellent choice for bedside use. The product is low voltage and is suitable for marine and architectural application. For mains voltage use, an LED driver is required which can be supplied separately.

- Two finishes available, chrome with black or entirely black
- 3W Power LED
- Neutral 4000K white
- 10-30Vdc
- Available in 2700K and 3200K white on request

## **Product Options**

| Finish: | Chrome |
|---------|--------|
|         | Black  |