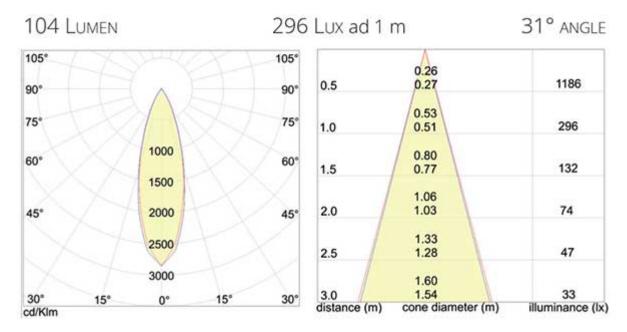

# Eris TL Adjustable Wall Light

**£184.03** Excl. Tax: £153.36

## **Product Images**



#### **Short Description**

Solid brass reading light with a chrome plated finish. The *Eris TL* wall light is an adjustable luminaire in terms of rotation and inclination, making it an excellent choice for bedside use. The product is low voltage and is suitable for marine and architectural application. For mains voltage use, an LED driver is required which can be supplied separately.

- Two finishes available, chrome with black or entirely black
- 3W Power LED
- Neutral 4000K white
- 10-30Vdc
- Available in 2700K and 3200K white on request

## **Description**

#### **Power LED**



### **Additional Information**

| Weight (kg)        | 0.640000         |
|--------------------|------------------|
| Manufacturer       | Foresti & Suardi |
| Installation       | Surface Mounted  |
| Light Element Type | Power LED        |
| Wattage            | 3W               |
| LED Colour         | White 4000°K     |
| CRI                | >80.00           |
| Input Voltage      | 10-30Vdc         |
| IP Rating          | IP20             |
| Dimmer             | Yes              |

## **Product Options**

| Finish: | Chrome |
|---------|--------|
|         | Black  |