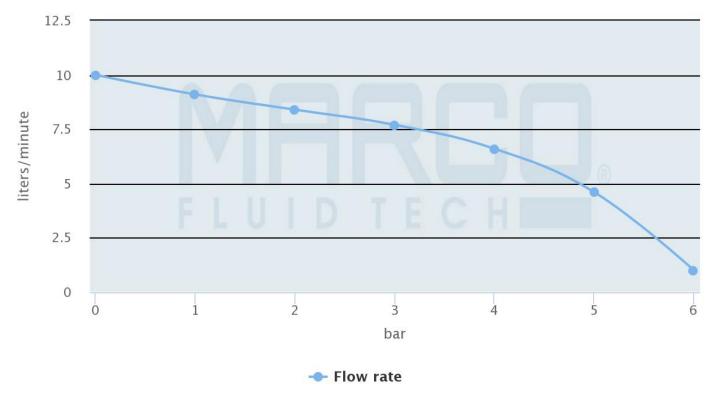

### Flow rate

marco.it

## **Additional Information**

| Input Voltage     | 220Vac              |
|-------------------|---------------------|
| Flow Rate         | 10 l/min            |
| Pressure          | 6 bar               |
| Liquid Type       | Water, oil + diesel |
| Power Consumption | 0.8 Amps            |
| Motor Power       | 150W                |
| Fuse              | 2 Amps              |
| Hose Connection   | 13mm                |
| Ports (BSP)       | 3/8"                |
| Weight (kg)       | 4.900000            |
| Manufacturer      | Marco               |
|                   |                     |