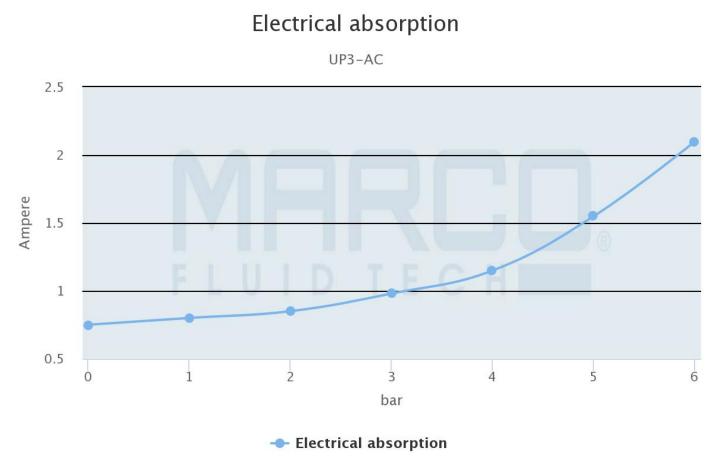

## **Additional Information**

| Input Voltage     | 220Vac              |
|-------------------|---------------------|
| Flow Rate         | 10 l/min            |
| Pressure          | 6 bar               |
| Liquid Type       | Water, oil + diesel |
| Power Consumption | 0.8 Amps            |
| Motor Power       | 150W                |
| Fuse              | 2 Amps              |
| Hose Connection   | 13mm                |
| Ports (BSP)       | 3/8"                |
| Weight (kg)       | 4.900000            |
| Manufacturer      | Marco               |
|                   |                     |