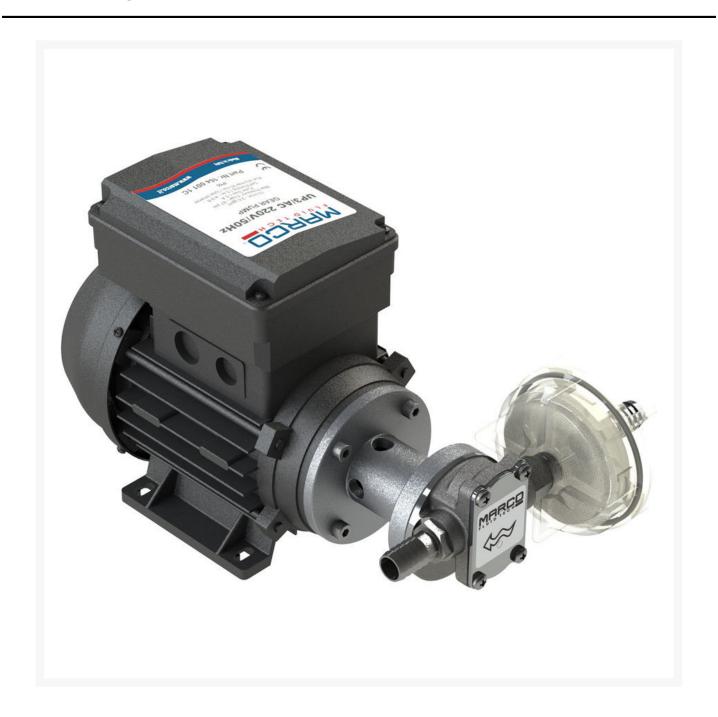

# UP3/AC 230V 50 HZ Gear Pump 10 Litres/Minute

**£355.93** Excl. Tax: £296.61

#### **Product Images**

Self-priming electric pump for transferring diesel and viscous liquids. Brass gears, pump body and connections in nickel-plated brass, shaft in stainless steel. Seal in FKM and O-ring in NBR. This pump is a mains voltage product and therefore is suited to larger vessels where a 230V circuit is available.

- Nickel-plated brass body
- Shaft in stainless steel
- Electric motor 150 Watts
- Mains voltage application