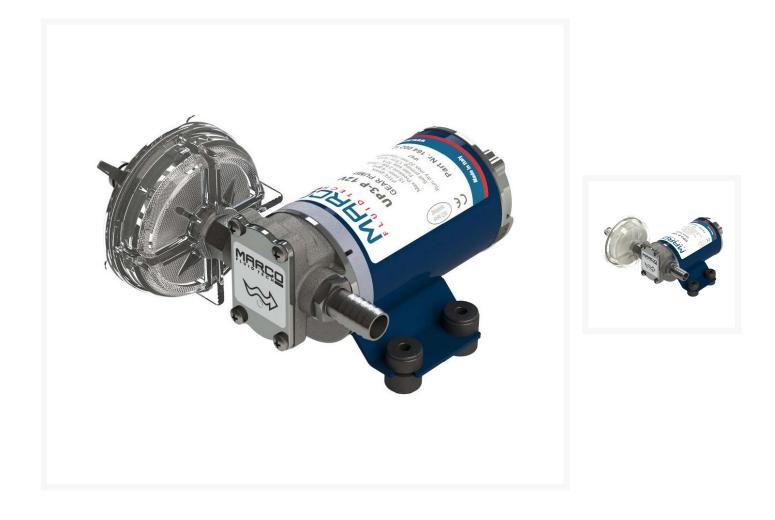

#### **Short Description**

Self-priming electric pump with PTFE gears, complete with in-line filter. Nickel-plated brass body with stainless steel shaft. Main applications: transfer of water and liquid additives for engines. Now featuring the Marco 'Integrated Flange' which seals the motor for extended life of the brushes and lowering of electrical consumption.