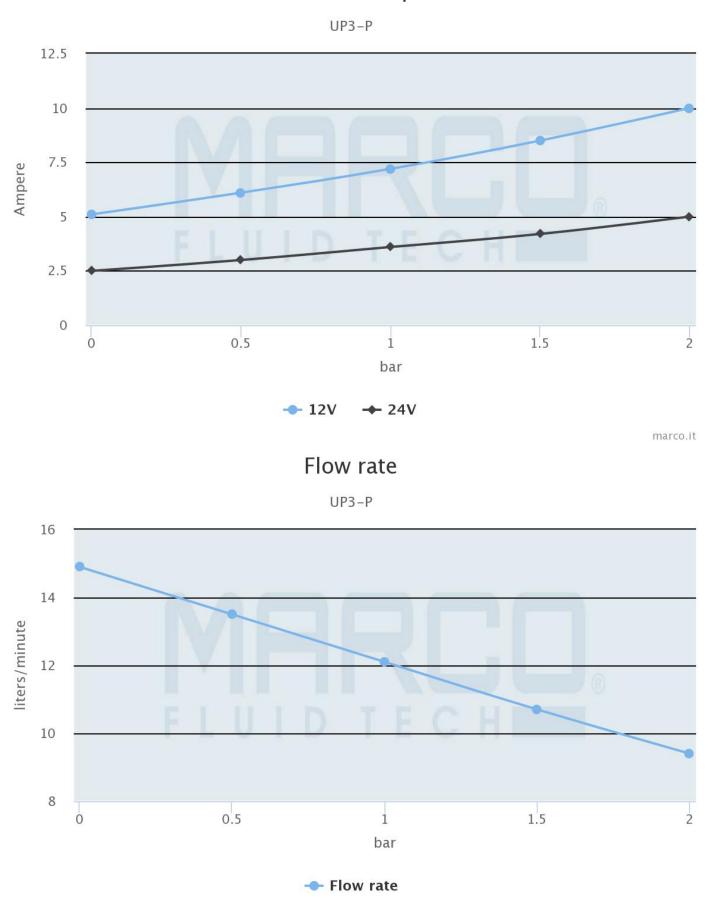

# UP3-P PTFE Gear Pump 15 Litres/Minute

From **£173.80** Excl. Tax: £144.83

#### **Product Images**



#### **Short Description**

Self-priming electric pump with PTFE gears, complete with in-line filter. Nickel-plated brass body with stainless steel shaft. Main applications: transfer of water and liquid additives for engines. Now featuring the Marco 'Integrated Flange' which seals the motor for extended life of the brushes and lowering of electrical consumption.



## Electrical absorption

### **Additional Information**

| 15 l/min                 |
|--------------------------|
| 2 bar                    |
| Water + liquid chemicals |
| 3 Amps                   |
| 120W                     |
| 13mm                     |
| 3/8"                     |
| 1.730000                 |
| Marco                    |
|                          |

## **Product Options**

| Input Voltage: | 12Vdc |
|----------------|-------|
|                | 24Vdc |