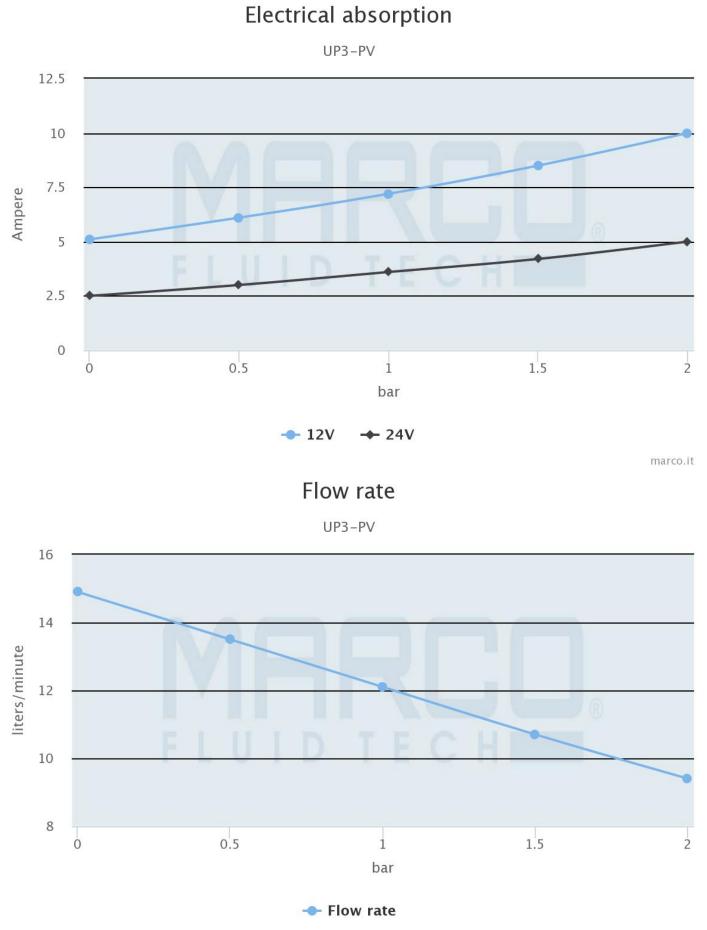

## **Additional Information**

| Flow Rate         | 15 l/min                 |
|-------------------|--------------------------|
| Pressure          | 2 bar                    |
| Liquid Type       | Water + liquid chemicals |
| Power Consumption | 3 Amps                   |
| Motor Power       | 120W                     |
| Hose Connection   | 13mm                     |
| Ports (BSP)       | 3/8"                     |
| Weight (kg)       | 1.800000                 |
| Manufacturer      | Marco                    |