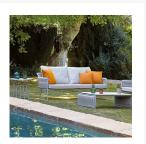

## **Description**

The 'Basket' Collection

Taking inspiration from the Kalife collection, the Basket collection captivates with its boldness, refined proportions, and intricately woven PVC-coated polyester that's not only durable but also completely waterproof.

Whether adorning the garden of a sleek modern residence or adorning the surroundings of a picturesque

Provençal farmhouse, the Basket collection stands out as the quintessential choice for infusing a garden, terrace, or patio with a contemporary design.