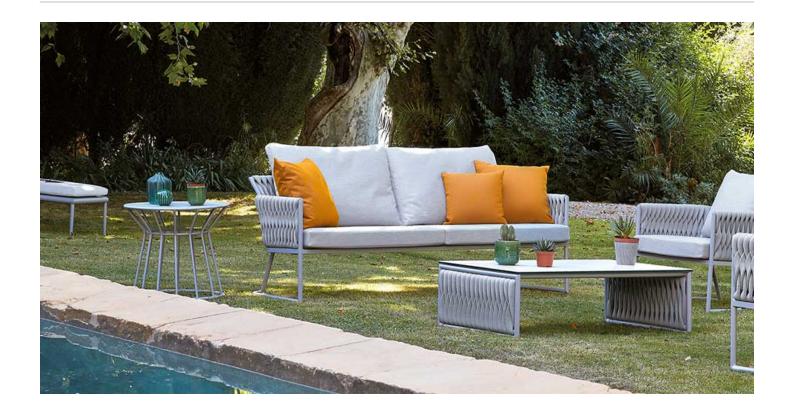

#### **Short Description**

'BASK20' is a 3 seater sofa with an aluminium structure in a matt grey finish, with a polyester braid detail.

- Contemporary basket weave braid in a grey colour
- Cushions as standard in a choice of two Sunbrella Natté fabrics, grey and white
- Additional fabrics and colours available on request
- Protective cover sold separately
- Part of the 'Basket' tange, matching furniture such as loungers, dining chairs and tables also available.

## **Description**

The 'Basket' Collection

Taking inspiration from the Kalife collection, the Basket collection captivates with its boldness, refined proportions, and intricately woven PVC-coated polyester that's not only durable but also completely waterproof.

Whether adorning the garden of a sleek modern residence or adorning the surroundings of a picturesque

Provençal farmhouse, the Basket collection stands out as the quintessential choice for infusing a garden, terrace, or patio with a contemporary design.