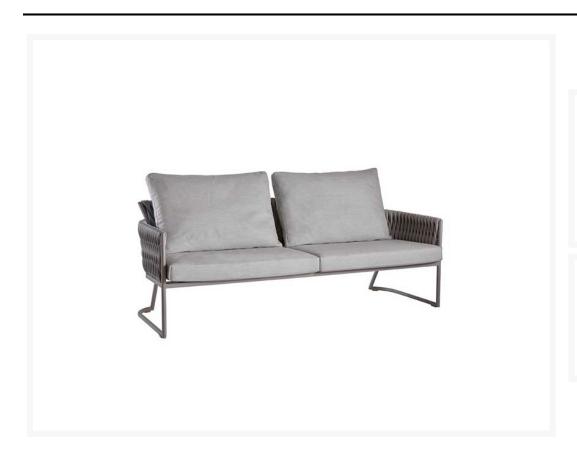

#### **Short Description**

'BASK20' is a 3 seater sofa with an aluminium structure in a matt grey finish, with a polyester braid detail.

- Contemporary basket weave braid in a grey colour
- Cushions as standard in a choice of two Sunbrella Natté fabrics, grey and white
- Additional fabrics and colours available on request
- Protective cover sold separately
- Part of the 'Basket' tange, matching furniture such as loungers, dining chairs and tables also available.