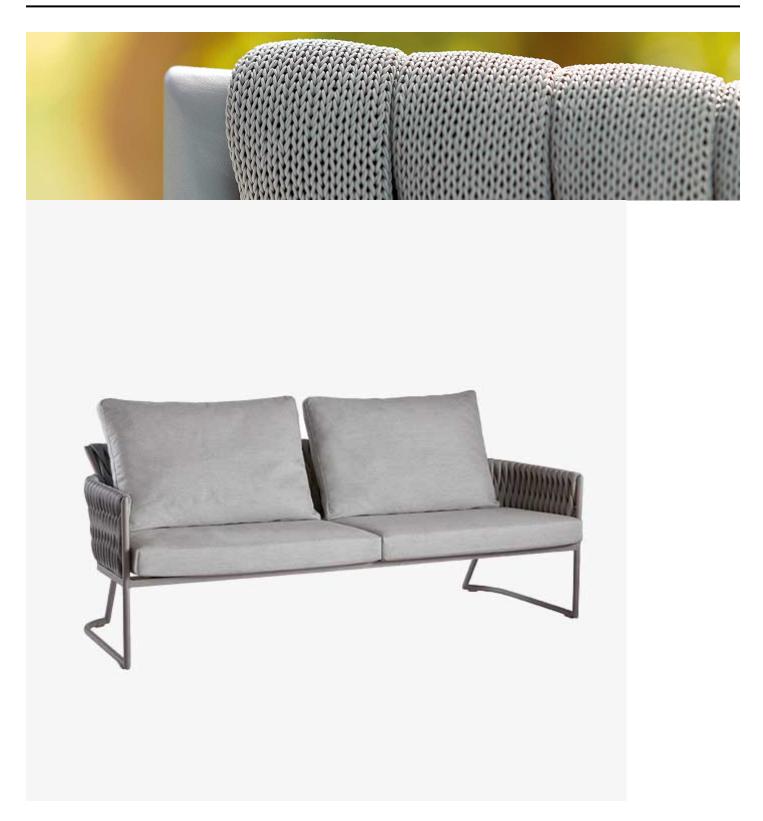

#### **Short Description**

'BASK20' is a 3 seater sofa with an aluminium structure in a matt grey finish, with a polyester braid detail.

- Contemporary basket weave braid in a grey colour
- Cushions as standard in a choice of two Sunbrella Natté fabrics, grey and white
- Additional fabrics and colours available on request
- Protective cover sold separately
- Part of the 'Basket' tange, matching furniture such as loungers, dining chairs and tables also available.