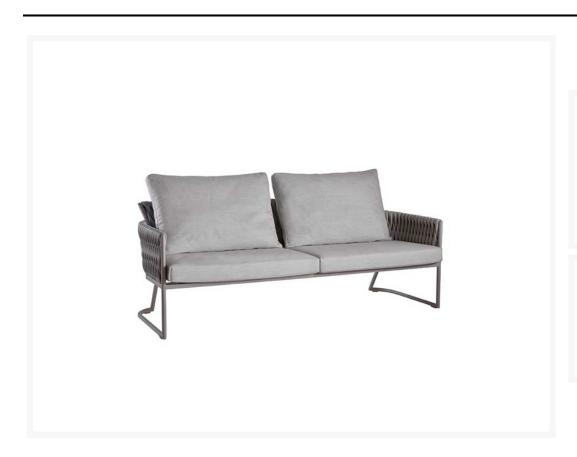

# 'Basket' 2 Seater Sofa

From £3,025.38 Excl. Tax: £2,521.15

#### **Short Description**

'BASK22' is a 2 seater sofa with an aluminium structure in a matt grey finish, with a polyester braid detail.

- Contemporary basket weave braid in a grey colour
- Cushions as standard in a choice of two Sunbrella Natté fabrics, grey and white
- Additional fabrics and colours available on request
- Protective cover sold separately
- Part of the 'Basket' tange, matching furniture such as loungers, dining chairs and tables also available.