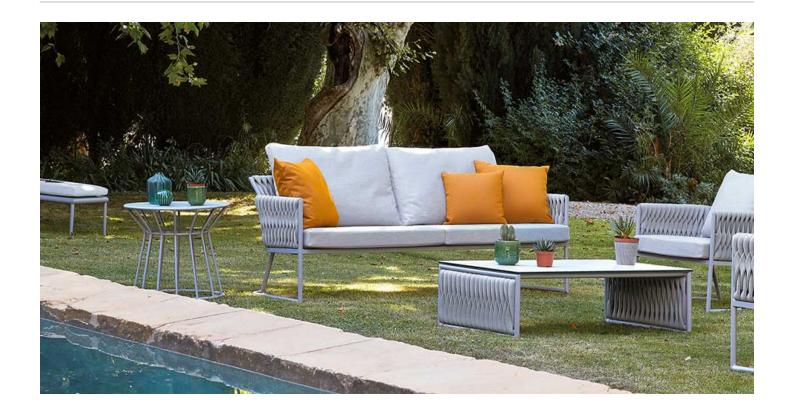

#### **Short Description**

'BASK22' is a 2 seater sofa with an aluminium structure in a matt grey finish, with a polyester braid detail.

- Contemporary basket weave braid in a grey colour
- Cushions as standard in a choice of two Sunbrella Natté fabrics, grey and white
- Additional fabrics and colours available on request
- Protective cover sold separately
- Part of the 'Basket' tange, matching furniture such as loungers, dining chairs and tables also available.

### **Description**

The 'Basket' Collection

Taking inspiration from the Kalife collection, the Basket collection captivates with its boldness, refined proportions, and intricately woven PVC-coated polyester that's not only durable but also completely waterproof.

Whether adorning the garden of a sleek modern residence or adorning the surroundings of a picturesque

Provençal farmhouse, the Basket collection stands out as the quintessential choice for infusing a garden, terrace, or patio with a contemporary design.