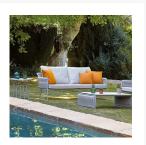

### **Description**

The 'Basket' Collection

Taking inspiration from the Kalife collection, the Basket collection captivates with its boldness, refined proportions, and intricately woven PVC-coated polyester that's not only durable but also completely waterproof.

Whether adorning the garden of a sleek modern residence or adorning the surroundings of a picturesque

Provençal farmhouse, the Basket collection stands out as the quintessential choice for infusing a garden, terrace, or patio with a contemporary design.