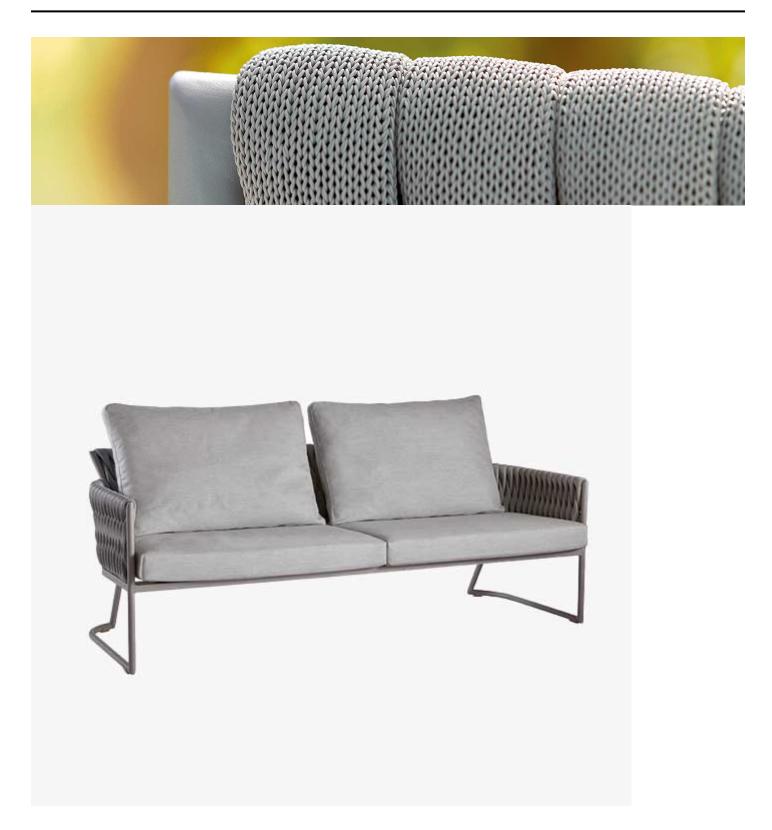

#### **Short Description**

'BASK22' is a 2 seater sofa with an aluminium structure in a matt grey finish, with a polyester braid detail.

- Contemporary basket weave braid in a grey colour
- Cushions as standard in a choice of two Sunbrella Natté fabrics, grey and white
- Additional fabrics and colours available on request
- Protective cover sold separately
- Part of the 'Basket' tange, matching furniture such as loungers, dining chairs and tables also available.

### **Description**

The 'Basket' Collection

Taking inspiration from the Kalife collection, the Basket collection captivates with its boldness, refined proportions, and intricately woven PVC-coated polyester that's not only durable but also completely waterproof.