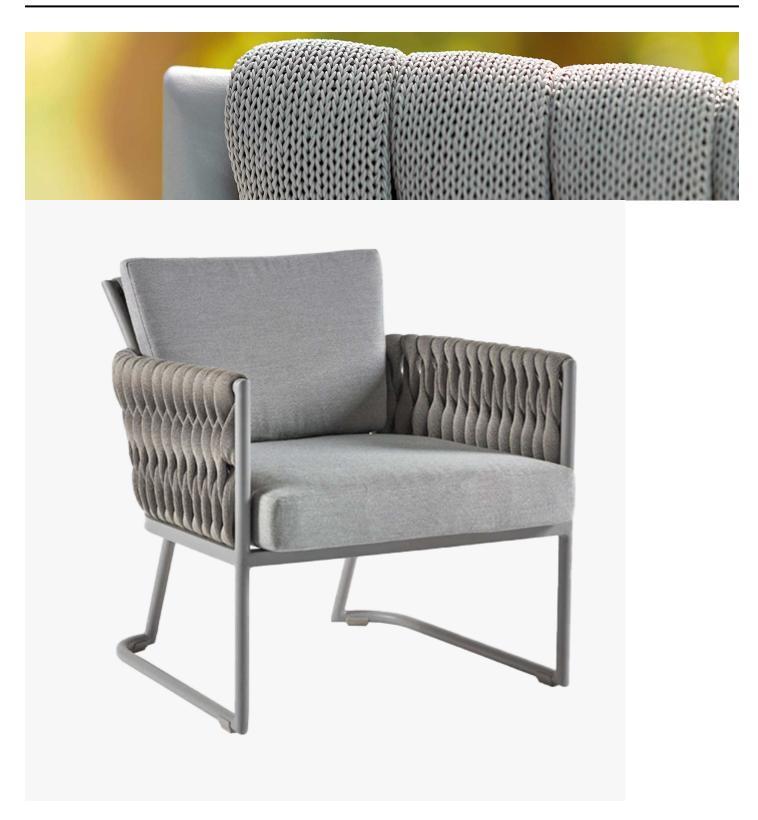

# 'Basket' Lounge Chair

From £1,833.35
Excl. Tax: £1,527.79

#### **Short Description**

'BASK23' is an outdoor lounge chair with an aluminium structure in a matt grey finish, with a polyester braid detail.

- Contemporary basket weave braid in a grey colour
- Cushions as standard in a choice of two Sunbrella Natté fabrics, grey and white
- Additional fabrics and colours available on request
- Protective cover sold separately
- Part of the 'Basket' range, matching furniture such as loungers, bar stools and tables also available.

## **Description**

The 'Basket' Collection

Taking inspiration from the Kalife collection, the Basket collection captivates with its boldness, refined proportions, and intricately woven PVC-coated polyester that's not only durable but also completely waterproof.