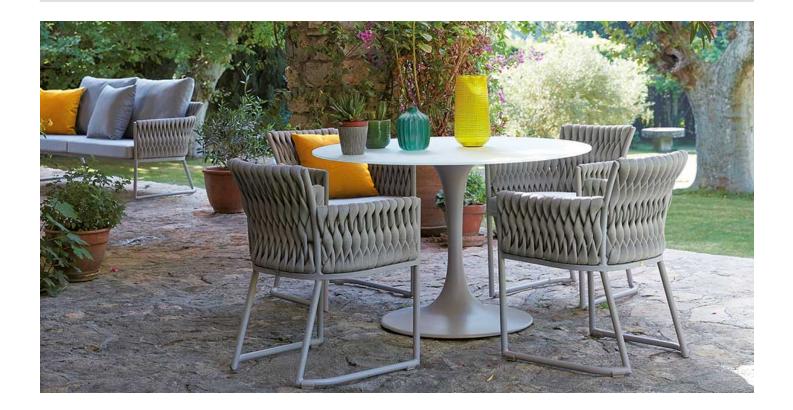

#### **Short Description**

'BASK23' is an outdoor lounge chair with an aluminium structure in a matt grey finish, with a polyester braid detail.

- Contemporary basket weave braid in a grey colour
- Cushions as standard in a choice of two Sunbrella Natté fabrics, grey and white
- Additional fabrics and colours available on request
- Protective cover sold separately
- Part of the 'Basket' range, matching furniture such as loungers, bar stools and tables also available.

## **Description**

The 'Basket' Collection

Taking inspiration from the Kalife collection, the Basket collection captivates with its boldness, refined proportions, and intricately woven PVC-coated polyester that's not only durable but also completely waterproof.

Whether adorning the garden of a sleek modern residence or adorning the surroundings of a picturesque

Provençal farmhouse, the Basket collection stands out as the quintessential choice for infusing a garden, terrace, or patio with a contemporary design.