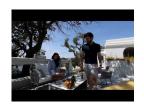

#### **Short Description**

'BASK23' is an outdoor lounge chair with an aluminium structure in a matt grey finish, with a polyester braid detail.

- Contemporary basket weave braid in a grey colour
- Cushions as standard in a choice of two Sunbrella Natté fabrics, grey and white
- Additional fabrics and colours available on request
- Protective cover sold separately
- Part of the 'Basket' range, matching furniture such as loungers, bar stools and tables also available.

## **Description**

The 'Basket' Collection

Taking inspiration from the Kalife collection, the Basket collection captivates with its boldness, refined proportions, and intricately woven PVC-coated polyester that's not only durable but also completely waterproof.