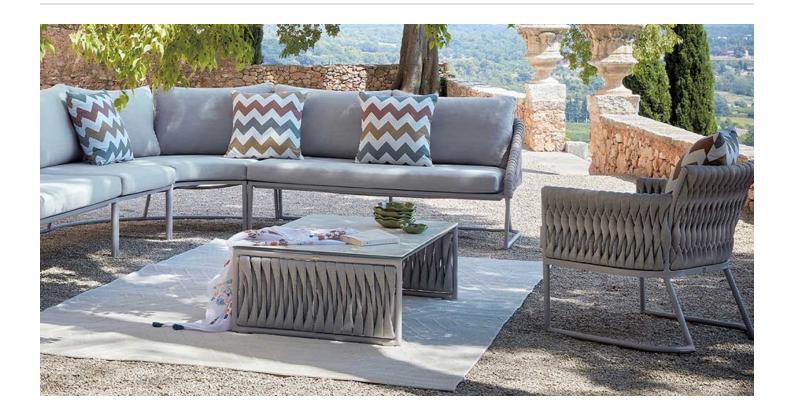

## **Short Description**

'BASK26' is a coffee table with an aluminium structure in a matt grey finish, with a ceramic top and basket weave detail.

- Contemporary basket weave braid in a grey colour
- Ceramic top
- Protective cover sold separately
- Part of the 'Basket' range, matching furniture such as loungers, bar stools and sofas also available.

## **Description**

The 'Basket' Collection

Taking inspiration from the Kalife collection, the Basket collection captivates with its boldness, refined proportions, and intricately woven PVC-coated polyester that's not only durable but also completely waterproof.

Whether adorning the garden of a sleek modern residence or adorning the surroundings of a picturesque

Provençal farmhouse, the Basket collection stands out as the quintessential choice for infusing a garden, terrace, or patio with a contemporary design.