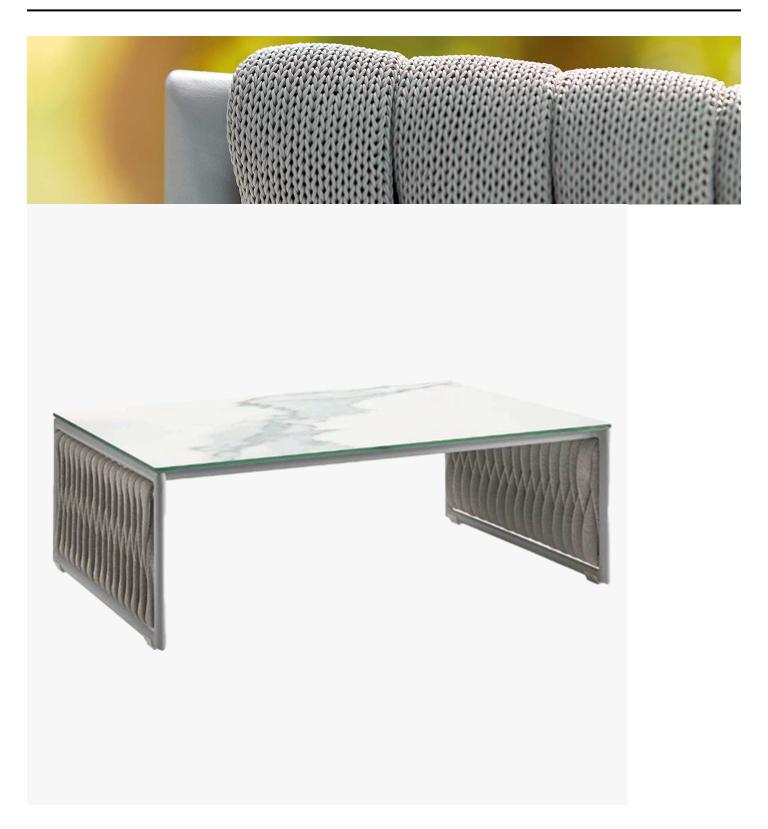

# 'Basket' Coffee Table

£1,442.98
Excl. Tax: £1,202.48

## **Short Description**

'BASK26' is a coffee table with an aluminium structure in a matt grey finish, with a ceramic top and basket weave detail.

- Contemporary basket weave braid in a grey colour
- Ceramic top
- Protective cover sold separately
- Part of the 'Basket' range, matching furniture such as loungers, bar stools and sofas also available.

## **Additional Information**

| Length (mm)  | 1100.00   |
|--------------|-----------|
| Height (mm)  | 350.00    |
| Width (mm)   | 700.00    |
| Manufacturer | Sifas     |
| Weight (kg)  | 28.500000 |