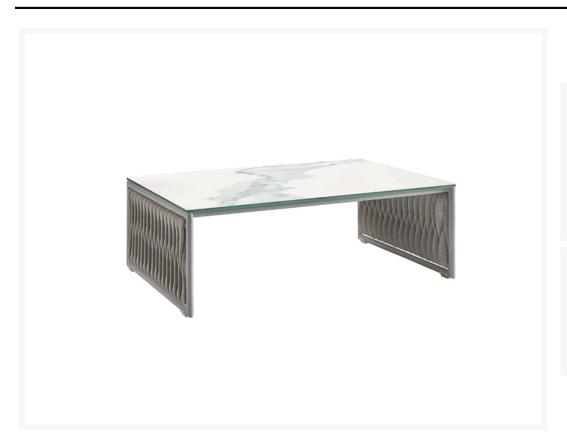

# 'Basket' Coffee Table

£1,442.98
Excl. Tax: £1,202.48

## **Short Description**

'BASK26' is a coffee table with an aluminium structure in a matt grey finish, with a ceramic top and basket weave detail.

- Contemporary basket weave braid in a grey colour
- Ceramic top
- Protective cover sold separately
- Part of the 'Basket' range, matching furniture such as loungers, bar stools and sofas also available.

## **Additional Information**

| Length (mm)  | 1100.00   |
|--------------|-----------|
| Height (mm)  | 350.00    |
| Width (mm)   | 700.00    |
| Manufacturer | Sifas     |
| Weight (kg)  | 28.500000 |