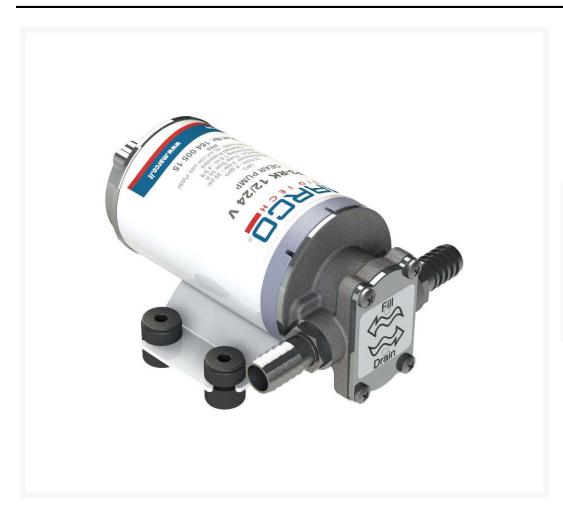

#### **Short Description**

Diesel transfer Kit with electronic control. During priming the speed of the pump increases and the system automatically shuts off in case of empty tank and short circuit. Being equipped with a reverse-flow function system, this kit is particularly indicated for tank balancing operations on board. Now featuring the Marco

'Integrated Flange' which seals the motor for extended life of the brushes and lowering of electrical consumption.

### **Additional Information**

| Input Voltage 12 / 24Vdc  Flow Rate 15 I/min  Pressure 2 bar  Liquid Type Water, oil + diesel  Power Consumption 6 / 3 Amps  Motor Power 120W  Fuse 10 Amps  Hose Connection 13mm  Ports (BSP) 3/8"  Weight (kg) 2.120000  Manufacturer Marco |                   |                     |
|-----------------------------------------------------------------------------------------------------------------------------------------------------------------------------------------------------------------------------------------------|-------------------|---------------------|
| Pressure 2 bar  Liquid Type Water, oil + diesel  Power Consumption 6 / 3 Amps  Motor Power 120W  Fuse 10 Amps  Hose Connection 13mm  Ports (BSP) 3/8"  Weight (kg) 2.120000                                                                   | Input Voltage     | 12 / 24Vdc          |
| Liquid Type Water, oil + diesel  Power Consumption 6 / 3 Amps  Motor Power 120W  Fuse 10 Amps  Hose Connection 13mm  Ports (BSP) 3/8"  Weight (kg) 2.120000                                                                                   | Flow Rate         | 15 l/min            |
| Power Consumption 6 / 3 Amps  Motor Power 120W  Fuse 10 Amps  Hose Connection 13mm  Ports (BSP) 3/8"  Weight (kg) 2.120000                                                                                                                    | Pressure          | 2 bar               |
| Motor Power120WFuse10 AmpsHose Connection13mmPorts (BSP)3/8"Weight (kg)2.120000                                                                                                                                                               | Liquid Type       | Water, oil + diesel |
| Fuse 10 Amps Hose Connection 13mm  Ports (BSP) 3/8"  Weight (kg) 2.120000                                                                                                                                                                     | Power Consumption | 6 / 3 Amps          |
| Hose Connection 13mm  Ports (BSP) 3/8"  Weight (kg) 2.120000                                                                                                                                                                                  | Motor Power       | 120W                |
| Ports (BSP) 3/8"  Weight (kg) 2.120000                                                                                                                                                                                                        | Fuse              | 10 Amps             |
| Weight (kg) 2.120000                                                                                                                                                                                                                          | Hose Connection   | 13mm                |
|                                                                                                                                                                                                                                               | Ports (BSP)       | 3/8"                |
| Manufacturer Marco                                                                                                                                                                                                                            | Weight (kg)       | 2.120000            |
|                                                                                                                                                                                                                                               | Manufacturer      | Marco               |