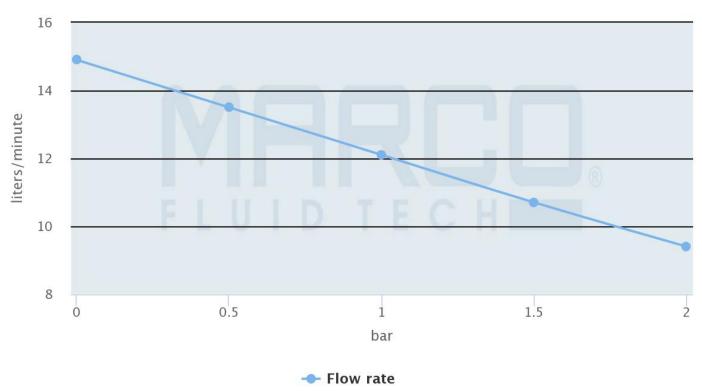

#### Flow rate

UP3-RK

marco.it

### **Additional Information**

| Input Voltage 12 / 24Vdc  Flow Rate 15 I/min  Pressure 2 bar  Liquid Type Water, oil + diesel  Power Consumption 6 / 3 Amps  Motor Power 120W  Fuse 10 Amps  Hose Connection 13mm  Ports (BSP) 3/8"  Weight (kg) 2.120000  Manufacturer Marco |                   |                     |
|-----------------------------------------------------------------------------------------------------------------------------------------------------------------------------------------------------------------------------------------------|-------------------|---------------------|
| Pressure 2 bar  Liquid Type Water, oil + diesel  Power Consumption 6 / 3 Amps  Motor Power 120W  Fuse 10 Amps  Hose Connection 13mm  Ports (BSP) 3/8"  Weight (kg) 2.120000                                                                   | Input Voltage     | 12 / 24Vdc          |
| Liquid Type Water, oil + diesel  Power Consumption 6 / 3 Amps  Motor Power 120W  Fuse 10 Amps  Hose Connection 13mm  Ports (BSP) 3/8"  Weight (kg) 2.120000                                                                                   | Flow Rate         | 15 l/min            |
| Power Consumption 6 / 3 Amps  Motor Power 120W  Fuse 10 Amps  Hose Connection 13mm  Ports (BSP) 3/8"  Weight (kg) 2.120000                                                                                                                    | Pressure          | 2 bar               |
| Motor Power120WFuse10 AmpsHose Connection13mmPorts (BSP)3/8"Weight (kg)2.120000                                                                                                                                                               | Liquid Type       | Water, oil + diesel |
| Fuse 10 Amps Hose Connection 13mm  Ports (BSP) 3/8"  Weight (kg) 2.120000                                                                                                                                                                     | Power Consumption | 6 / 3 Amps          |
| Hose Connection 13mm  Ports (BSP) 3/8"  Weight (kg) 2.120000                                                                                                                                                                                  | Motor Power       | 120W                |
| Ports (BSP) 3/8"  Weight (kg) 2.120000                                                                                                                                                                                                        | Fuse              | 10 Amps             |
| Weight (kg) 2.120000                                                                                                                                                                                                                          | Hose Connection   | 13mm                |
|                                                                                                                                                                                                                                               | Ports (BSP)       | 3/8"                |
| Manufacturer Marco                                                                                                                                                                                                                            | Weight (kg)       | 2.120000            |
|                                                                                                                                                                                                                                               | Manufacturer      | Marco               |