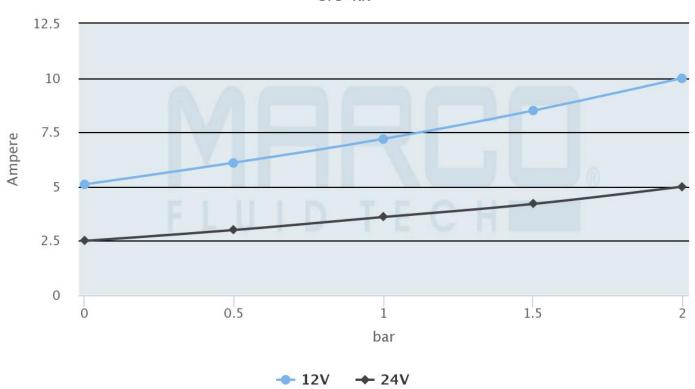

## Electrical absorption

UP3-RK

marco.it

### **Additional Information**

| Input Voltage 12 / 24Vdc  Flow Rate 15 I/min  Pressure 2 bar  Liquid Type Water, oil + diesel  Power Consumption 6 / 3 Amps  Motor Power 120W  Fuse 10 Amps  Hose Connection 13mm  Ports (BSP) 3/8"  Weight (kg) 2.120000  Manufacturer Marco |                   |                     |
|-----------------------------------------------------------------------------------------------------------------------------------------------------------------------------------------------------------------------------------------------|-------------------|---------------------|
| Pressure 2 bar  Liquid Type Water, oil + diesel  Power Consumption 6 / 3 Amps  Motor Power 120W  Fuse 10 Amps  Hose Connection 13mm  Ports (BSP) 3/8"  Weight (kg) 2.120000                                                                   | Input Voltage     | 12 / 24Vdc          |
| Liquid Type Water, oil + diesel  Power Consumption 6 / 3 Amps  Motor Power 120W  Fuse 10 Amps  Hose Connection 13mm  Ports (BSP) 3/8"  Weight (kg) 2.120000                                                                                   | Flow Rate         | 15 l/min            |
| Power Consumption 6 / 3 Amps  Motor Power 120W  Fuse 10 Amps  Hose Connection 13mm  Ports (BSP) 3/8"  Weight (kg) 2.120000                                                                                                                    | Pressure          | 2 bar               |
| Motor Power120WFuse10 AmpsHose Connection13mmPorts (BSP)3/8"Weight (kg)2.120000                                                                                                                                                               | Liquid Type       | Water, oil + diesel |
| Fuse 10 Amps Hose Connection 13mm  Ports (BSP) 3/8"  Weight (kg) 2.120000                                                                                                                                                                     | Power Consumption | 6 / 3 Amps          |
| Hose Connection 13mm  Ports (BSP) 3/8"  Weight (kg) 2.120000                                                                                                                                                                                  | Motor Power       | 120W                |
| Ports (BSP) 3/8"  Weight (kg) 2.120000                                                                                                                                                                                                        | Fuse              | 10 Amps             |
| Weight (kg) 2.120000                                                                                                                                                                                                                          | Hose Connection   | 13mm                |
|                                                                                                                                                                                                                                               | Ports (BSP)       | 3/8"                |
| Manufacturer Marco                                                                                                                                                                                                                            | Weight (kg)       | 2.120000            |
|                                                                                                                                                                                                                                               | Manufacturer      | Marco               |