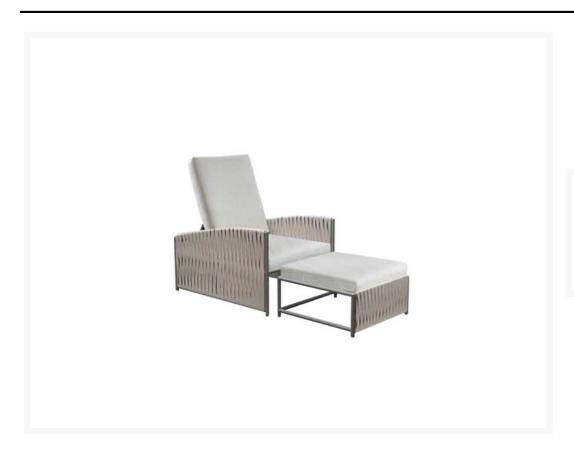

# 'Basket' Recliner and Ottoman

From £3,485.46
Excl. Tax: £2,904.55

### **Short Description**

'BASK345' is an outdoor reclinder with an ottoman. Featuring an aluminium structure in a matt grey finish, with a polyester braid detail.

- Contemporary basket weave braid in a grey colour
- Cushions as standard in a choice of two Sunsbrella Natté fabrics, grey and white
- Additional fabrics and colours available on request
- Protective cover sold separately
- Part of the 'Basket' range, matching furniture such as dining chairs, bar stools and tables also available.