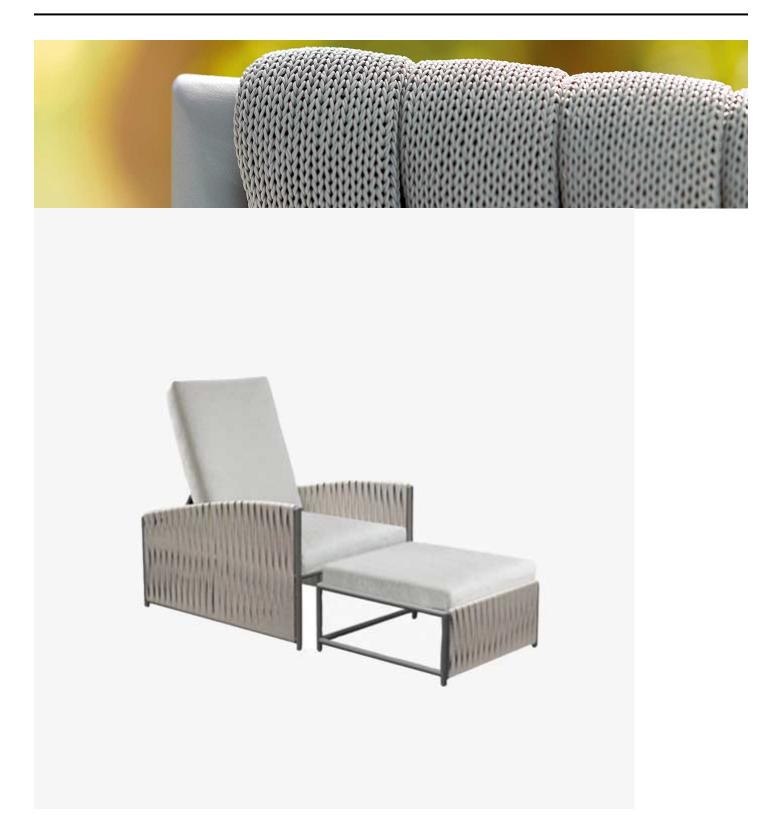

### **Short Description**

'BASK345' is an outdoor reclinder with an ottoman. Featuring an aluminium structure in a matt grey finish, with a polyester braid detail.

- Contemporary basket weave braid in a grey colour
- Cushions as standard in a choice of two Sunsbrella Natté fabrics, grey and white
- Additional fabrics and colours available on request
- Protective cover sold separately
- Part of the 'Basket' range, matching furniture such as dining chairs, bar stools and tables also available.

### **Description**

The 'Basket' Collection

Taking inspiration from the Kalife collection, the Basket collection captivates with its boldness, refined

proportions, and intricately woven PVC-coated polyester that's not only durable but also completely waterproof.