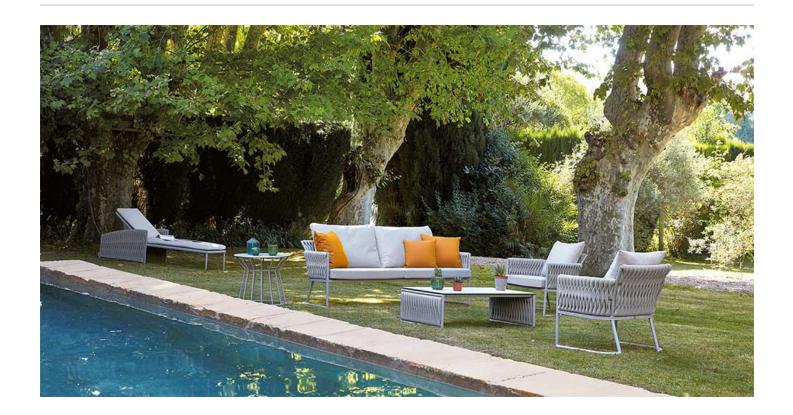

### **Description**

The 'Basket' Collection

Taking inspiration from the Kalife collection, the Basket collection captivates with its boldness, refined

proportions, and intricately woven PVC-coated polyester that's not only durable but also completely waterproof.

Whether adorning the garden of a sleek modern residence or adorning the surroundings of a picturesque Provençal farmhouse, the Basket collection stands out as the quintessential choice for infusing a garden, terrace, or patio with a contemporary design.

#### **Premium Outdoor Furniture**

Sifas have been producing elegant and timeless pieces of outdoor furniture for over 60 years. Each collection undergoes meticulous craftsmanship, with unwavering attention to detail – from design to material selection. Sifas' core values revolve around design, modularity, innovative materials, and the relentless pursuit of ultimate comfort.