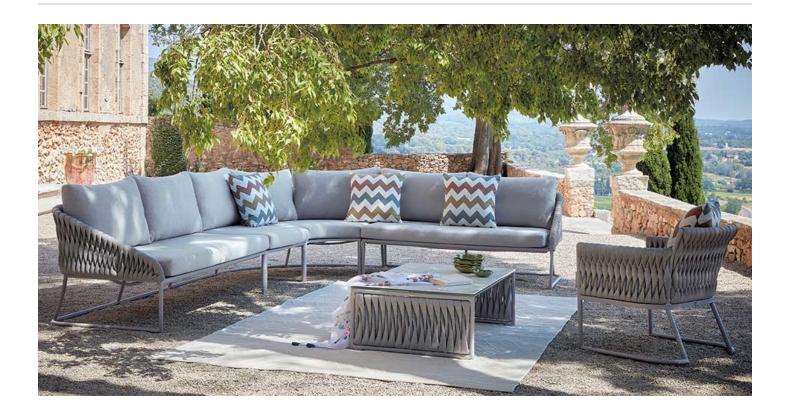

- Contemporary basket weave braid in a grey colour
- Cushions as standard in a choice of two Sunbrella Natté fabrics, grey and white
- Additional fabrics and colours available on request
- Protective cover sold separately
- Part of the 'Basket' range, matching furniture such as loungers, bar stools and tables also available.

## The 'Basket' Collection

Taking inspiration from the Kalife collection, the Basket collection captivates with its boldness, refined

proportions, and intricately woven PVC-coated polyester that's not only durable but also completely waterproof.

Whether adorning the garden of a sleek modern residence or adorning the surroundings of a picturesque Provençal farmhouse, the Basket collection stands out as the quintessential choice for infusing a garden, terrace, or patio with a contemporary design.