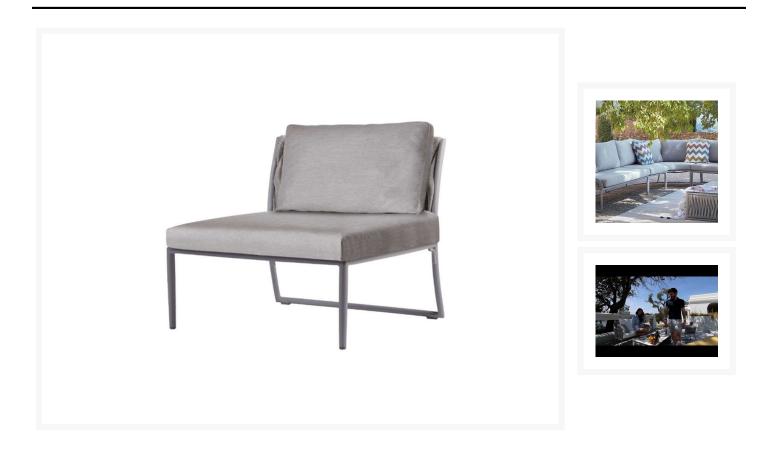

# 'Basket' Modular Lounge Chair

From **£1,777.58** Excl. Tax: £1,481.32

#### **Short Description**

'BASK100' is an outdoor lounge chair with an aluminium structure in a matt grey finish, with a polyester braid detail. 'BASK100' is designed to be used in conjunction with other modular items from the 'Basket' range.

- Contemporary basket weave braid in a grey colour
- Cushions as standard in a choice of two Sunbrella Natté fabrics, grey and white
- Additional fabrics and colours available on request
- Protective cover sold separately
- Part of the 'Basket' range, matching furniture such as loungers, bar stools and tables also available.