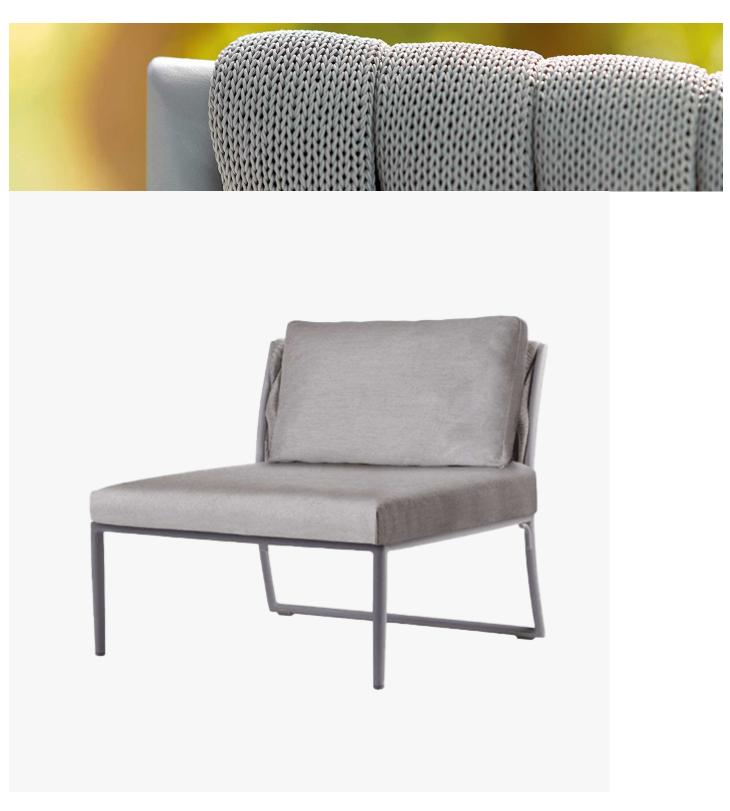

#### **Short Description**

'BASK100' is an outdoor lounge chair with an aluminium structure in a matt grey finish, with a polyester braid detail. 'BASK100' is designed to be used in conjunction with other modular items from the 'Basket' range.

- Contemporary basket weave braid in a grey colour
- Cushions as standard in a choice of two Sunbrella Natté fabrics, grey and white
- Additional fabrics and colours available on request
- Protective cover sold separately
- Part of the 'Basket' range, matching furniture such as loungers, bar stools and tables also available.

## The 'Basket' Collection

Taking inspiration from the Kalife collection, the Basket collection captivates with its boldness, refined

proportions, and intricately woven PVC-coated polyester that's not only durable but also completely waterproof.