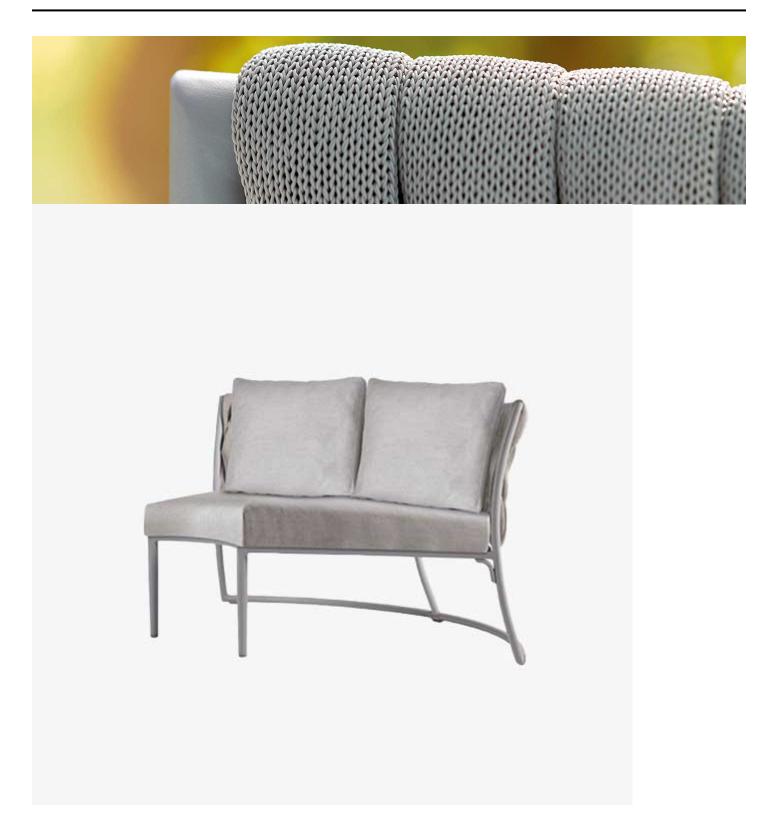

## **Description**

The 'Basket' Collection

Taking inspiration from the Kalife collection, the Basket collection captivates with its boldness, refined

proportions, and intricately woven PVC-coated polyester that's not only durable but also completely waterproof.