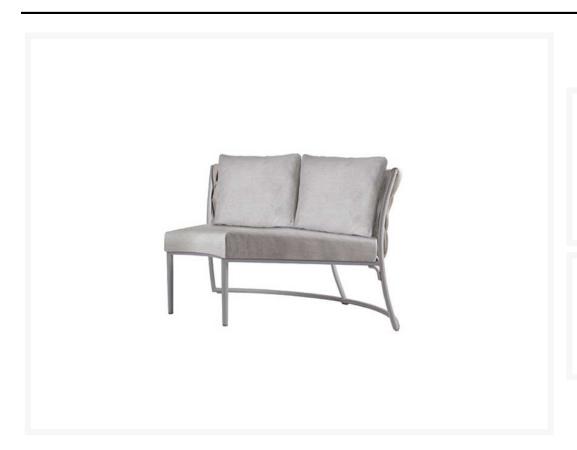

### **Short Description**

'BASK101' is an outdoor lounge chair with an aluminium structure in a matt grey finish, with a polyester braid detail. 'BASK101' is designed to be used in conjunction with other modular items from the 'Basket' range.

- Contemporary basket weave braid in a grey colour
- Cushions as standard in a choice of two Sunbrella Natté fabrics, grey and white
- Additional fabrics and colours available on request
- Protective cover sold separately
- Part of the 'Basket' range, matching furniture such as loungers, bar stools and tables also available.