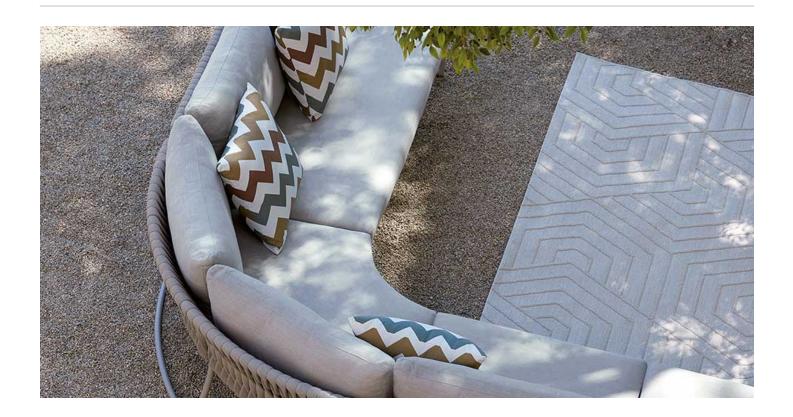

### **Short Description**

'BASK101' is an outdoor lounge chair with an aluminium structure in a matt grey finish, with a polyester braid detail. 'BASK101' is designed to be used in conjunction with other modular items from the 'Basket' range.

- Contemporary basket weave braid in a grey colour
- Cushions as standard in a choice of two Sunbrella Natté fabrics, grey and white
- Additional fabrics and colours available on request
- Protective cover sold separately
- Part of the 'Basket' range, matching furniture such as loungers, bar stools and tables also available.

## **Description**

The 'Basket' Collection

Taking inspiration from the Kalife collection, the Basket collection captivates with its boldness, refined

proportions, and intricately woven PVC-coated polyester that's not only durable but also completely waterproof.

Whether adorning the garden of a sleek modern residence or adorning the surroundings of a picturesque Provençal farmhouse, the Basket collection stands out as the quintessential choice for infusing a garden, terrace, or patio with a contemporary design.