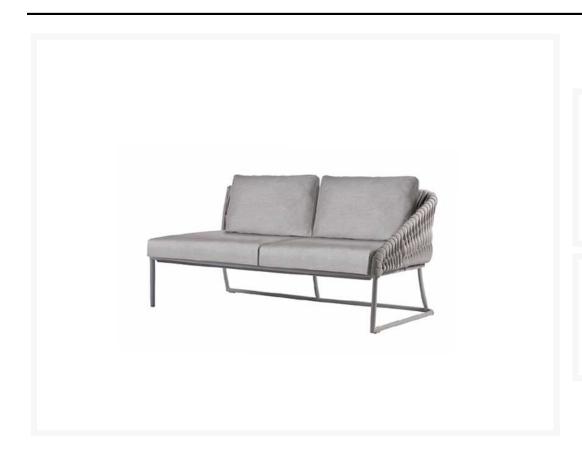

# 'Basket' 2 Seater Modular Sofa with Right Armrest

From £3,109.02
Excl. Tax: £2,590.85

#### **Short Description**

'BASK102' is an outdoor 2-seater sofa with right handed armrest. This sofa has an aluminium structure in a matt grey finish, with a polyester braid detail. 'BASK102' is designed to be used in conjunction with other modular items from the 'Basket' range.

- Contemporary basket weave braid in a grey colour
- Cushions as standard in a choice of two Sunbrella Natté fabrics, grey and white
- Additional fabrics and colours available on request
- Protective cover sold separately
- Part of the 'Basket' range, matching furniture such as loungers, bar stools and tables also available.