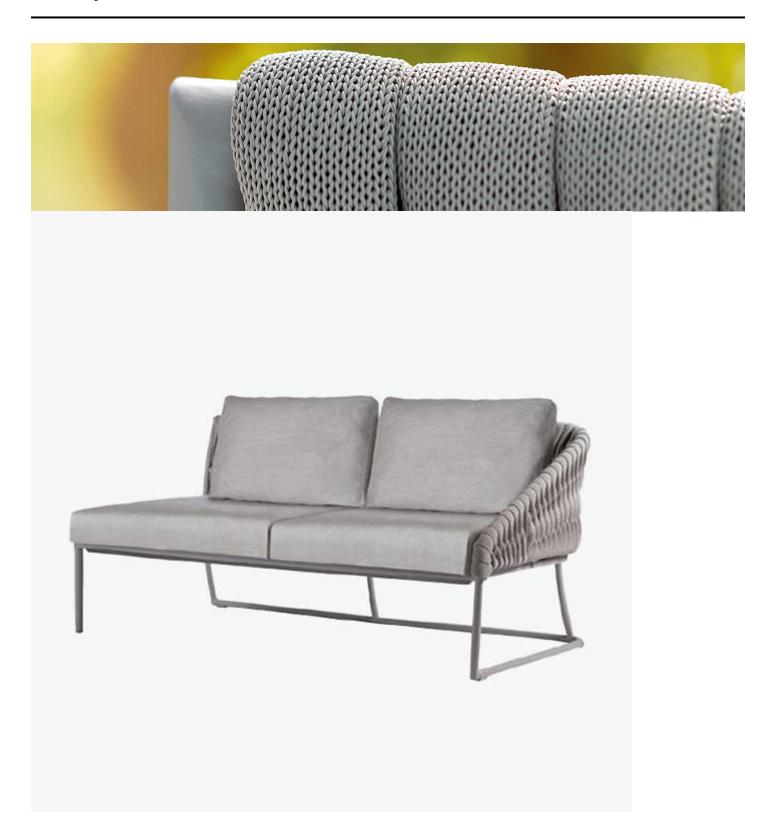

#### **Short Description**

'BASK102' is an outdoor 2-seater sofa with right handed armrest. This sofa has an aluminium structure in a matt grey finish, with a polyester braid detail. 'BASK102' is designed to be used in conjunction with other modular items from the 'Basket' range.

- Contemporary basket weave braid in a grey colour
- Cushions as standard in a choice of two Sunbrella Natté fabrics, grey and white
- Additional fabrics and colours available on request
- Protective cover sold separately
- Part of the 'Basket' range, matching furniture such as loungers, bar stools and tables also available.