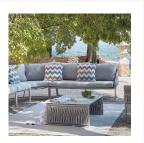

#### The 'Basket' Collection

Taking inspiration from the Kalife collection, the Basket collection captivates with its boldness, refined proportions, and intricately woven PVC-coated polyester that's not only durable but also completely waterproof.

Whether adorning the garden of a sleek modern residence or adorning the surroundings of a picturesque Provençal farmhouse, the Basket collection stands out as the quintessential choice for infusing a garden, terrace, or patio with a contemporary design.