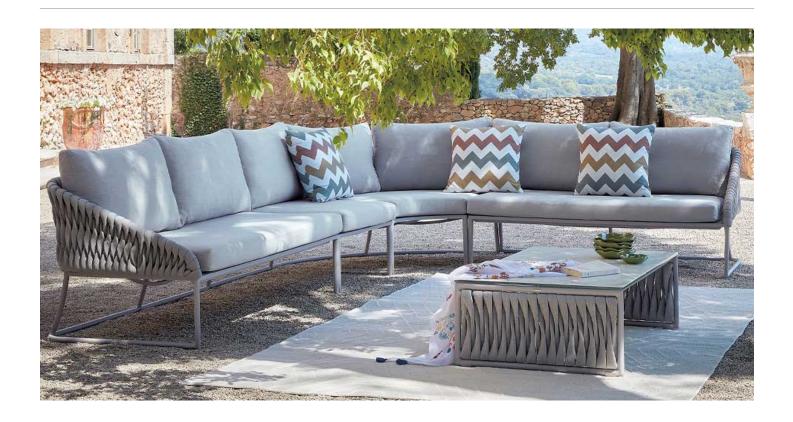

#### The 'Basket' Collection

Taking inspiration from the Kalife collection, the Basket collection captivates with its boldness, refined proportions, and intricately woven PVC-coated polyester that's not only durable but also completely waterproof.

Whether adorning the garden of a sleek modern residence or adorning the surroundings of a picturesque Provençal farmhouse, the Basket collection stands out as the quintessential choice for infusing a garden, terrace, or patio with a contemporary design.