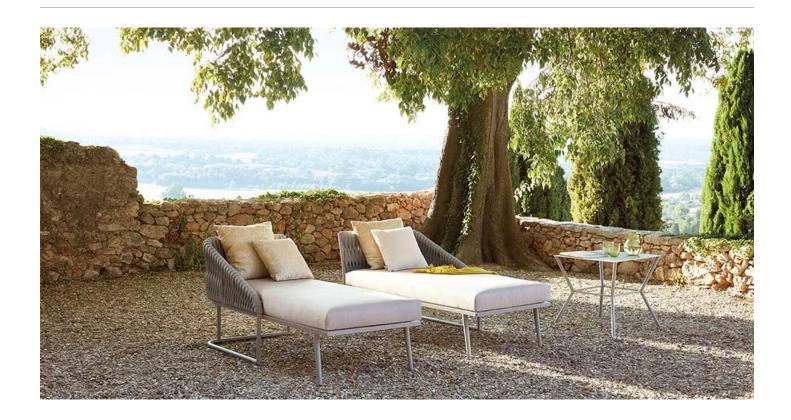

## The 'Basket' Collection

Taking inspiration from the Kalife collection, the Basket collection captivates with its boldness, refined proportions, and intricately woven PVC-coated polyester that's not only durable but also completely waterproof.

Whether adorning the garden of a sleek modern residence or adorning the surroundings of a picturesque Provençal farmhouse, the Basket collection stands out as the quintessential choice for infusing a garden, terrace, or patio with a contemporary design.