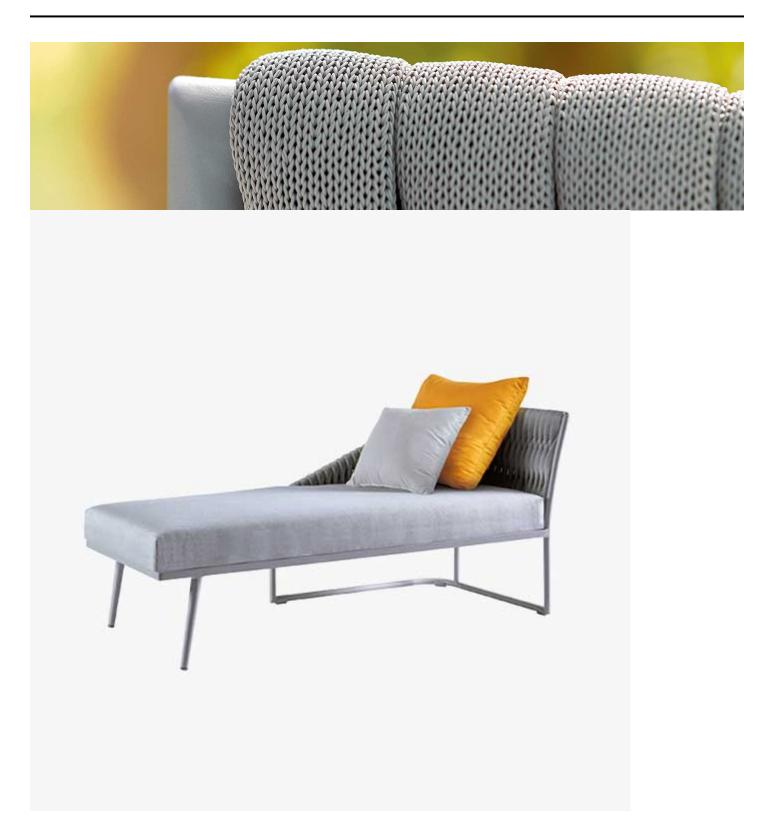

#### **Short Description**

'BASK21L' is an outdoor chaise longue with left handed armrest. This seat has an aluminium structure in a matt grey finish, with a polyester braid detail. 'BASK21L' can be used on its own or in conjunction with other modular items from the 'Basket' range.

- Contemporary basket weave braid in a grey colour
- Cushions as standard in a choice of two Sunbrella Natté fabrics, grey and white
- Additional fabrics and colours available on request
- Protective cover sold separately
- Part of the 'Basket' range, matching furniture such as loungers, bar stools and tables also available.

## The 'Basket' Collection

Taking inspiration from the Kalife collection, the Basket collection captivates with its boldness, refined proportions, and intricately woven PVC-coated polyester that's not only durable but also completely waterproof.