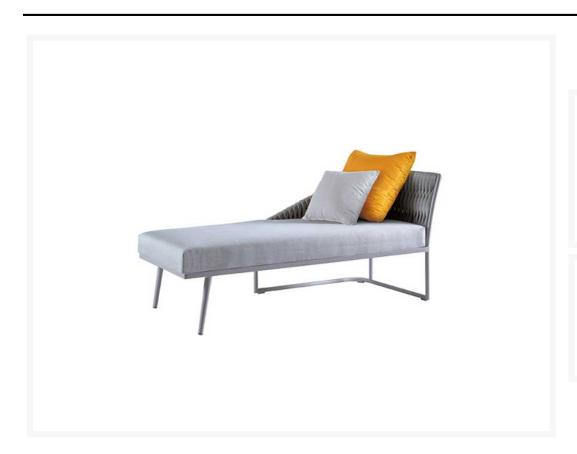

# 'Basket' Chaise Longue with Left Armrest

From **£2,732.59** Excl. Tax: £2,277.16

#### **Short Description**

'BASK21L' is an outdoor chaise longue with left handed armrest. This seat has an aluminium structure in a matt grey finish, with a polyester braid detail. 'BASK21L' can be used on its own or in conjunction with other modular items from the 'Basket' range.

- Contemporary basket weave braid in a grey colour
- Cushions as standard in a choice of two Sunbrella Natté fabrics, grey and white
- Additional fabrics and colours available on request
- Protective cover sold separately
- Part of the 'Basket' range, matching furniture such as loungers, bar stools and tables also available.