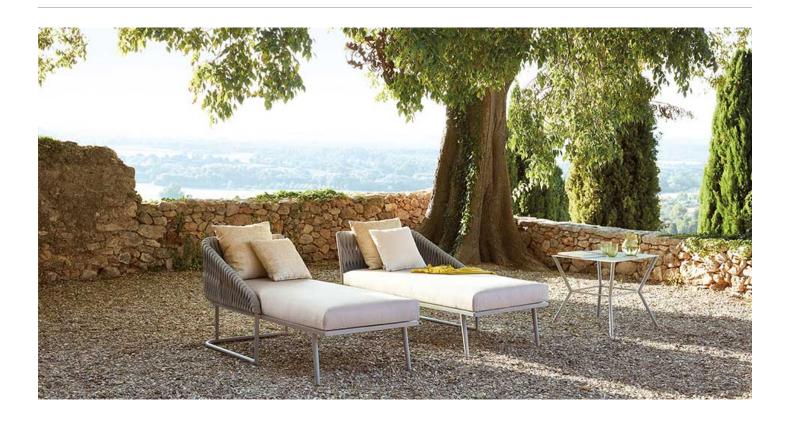

Whether adorning the garden of a sleek modern residence or adorning the surroundings of a picturesque Provençal farmhouse, the Basket collection stands out as the quintessential choice for infusing a garden, terrace, or patio with a contemporary design.

#### The 'Basket' Collection

Taking inspiration from the Kalife collection, the Basket collection captivates with its boldness, refined proportions, and intricately woven PVC-coated polyester that's not only durable but also completely waterproof.