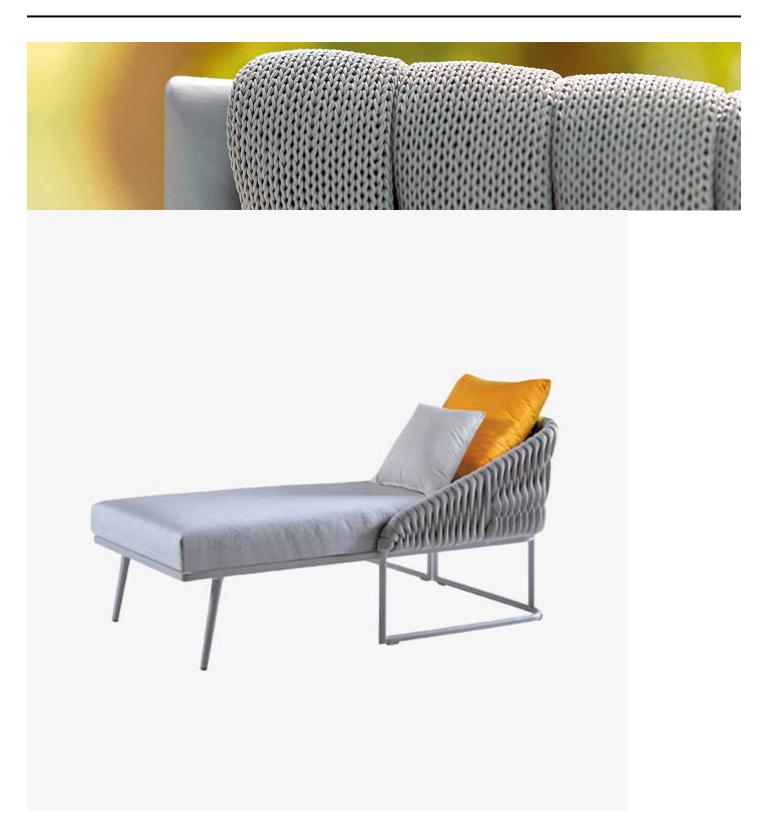

#### The 'Basket' Collection

Taking inspiration from the Kalife collection, the Basket collection captivates with its boldness, refined proportions, and intricately woven PVC-coated polyester that's not only durable but also completely waterproof.

- Contemporary basket weave braid in a grey colour
- Cushions as standard in a choice of two Sunbrella Natté fabrics, grey and white
- Additional fabrics and colours available on request
- Protective cover sold separately
- Part of the 'Basket' range, matching furniture such as loungers, bar stools and tables also available.