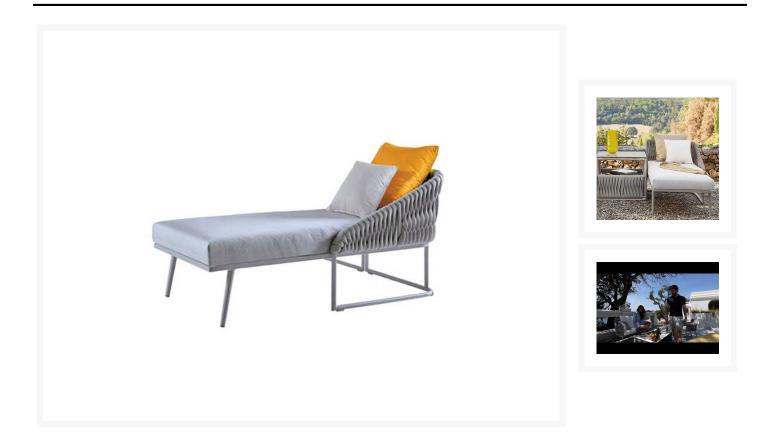

# 'Basket' Chaise Longue with Right Armrest

From **£2,732.59** Excl. Tax: £2,277.16

#### **Short Description**

'BASK21R' is an outdoor chaise longue with right handed armrest. This seat has an aluminium structure in a matt grey finish, with a polyester braid detail. 'BASK21R' can be used on its own or in conjunction with other modular items from the 'Basket' range.

- Contemporary basket weave braid in a grey colour
- Cushions as standard in a choice of two Sunbrella Natté fabrics, grey and white
- Additional fabrics and colours available on request
- Protective cover sold separately
- Part of the 'Basket' range, matching furniture such as loungers, bar stools and tables also available.