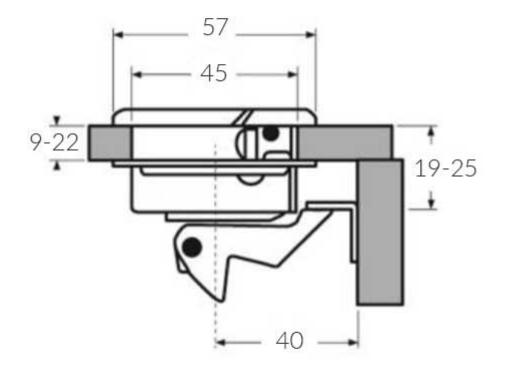

Dimensions

### **DE-76900SS**

#### **Additional Information**

Diameter (mm)

57.00 Weight (kg) 1.630000 Finish 316 Stainless Steel