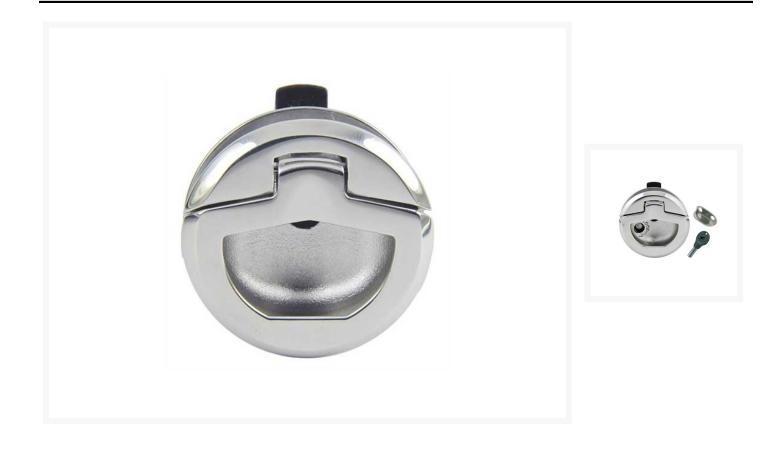

#### **Short Description**

A 316-grade, stainless steel, lifting handle, available with or without a lock.

- Anti-rattle design incorporates springs to ensure quiet operation, even when underway.
- Adjustable design accomodates minor adjustments following installation
- Reversible backing plate for a wide range of door thicknesses

## **Product Options**

Version:

With Lock

Without Lock