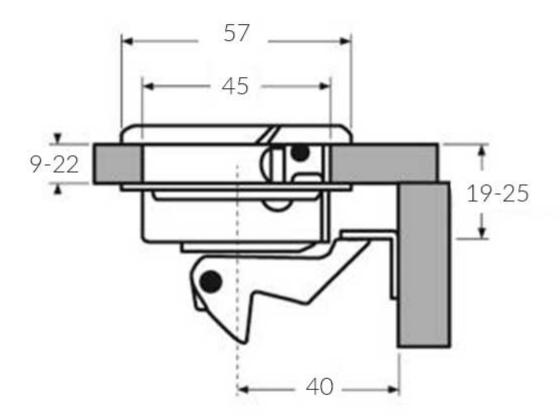

Dimensions

#### **DE-77000SS**

#### **Additional Information**

Diameter (mm)

57.00 Weight (kg) 1.630000 Finish 316 Stainless Steel