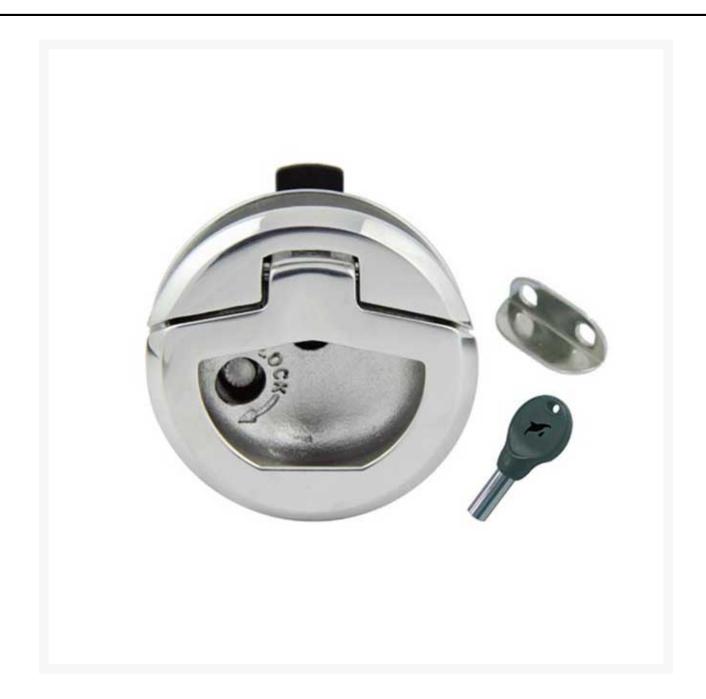

# **Stainless Steel Lifting Handle - With Lock**

£56.88

Excl. Tax: £47.40

### **Short Description**

A 316-grade, stainless steel, lifting handle, available with or without a lock.

- Anti-rattle design incorporates springs to ensure quiet operation, even when underway.
- Adjustable design accomodates minor adjustments following installation
- Reversible backing plate for a wide range of door thicknesses

## **Additional Information**

| Diameter (mm) | 57.00               |
|---------------|---------------------|
| Weight (kg)   | 1.630000            |
| Finish        | 316 Stainless Steel |
| Version       | With Lock           |