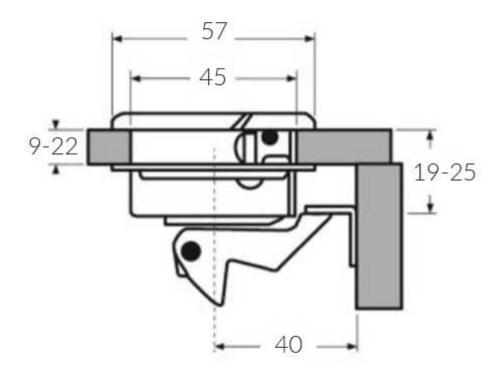

# **Stainless Steel Lifting Handle - With Lock**

£56.88

Excl. Tax: £47.40

#### **Product Images**



### **Short Description**

A 316-grade, stainless steel, lifting handle, available with or without a lock.

- Anti-rattle design incorporates springs to ensure quiet operation, even when underway.
- Adjustable design accomodates minor adjustments following installation
- Reversible backing plate for a wide range of door thicknesses

#### **Description**

#### **Dimensions**

**DE-76900SS** 



## **DE-77000SS**



## **Additional Information**

| Diameter (mm) | 57.00               |
|---------------|---------------------|
| Weight (kg)   | 1.630000            |
| Finish        | 316 Stainless Steel |
| Version       | With Lock           |