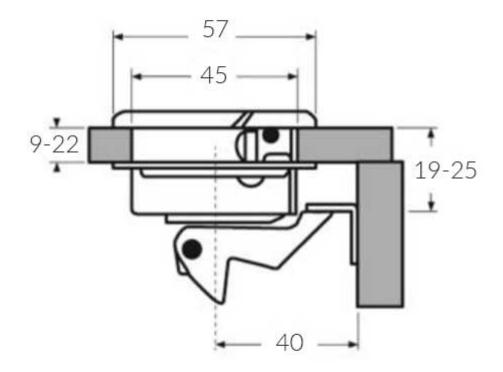

# Dimensions

## **Additional Information**

| Diameter (mm) | 57.00               |
|---------------|---------------------|
| Weight (kg)   | 1.630000            |
| Finish        | 316 Stainless Steel |
| Version       | Without Lock        |