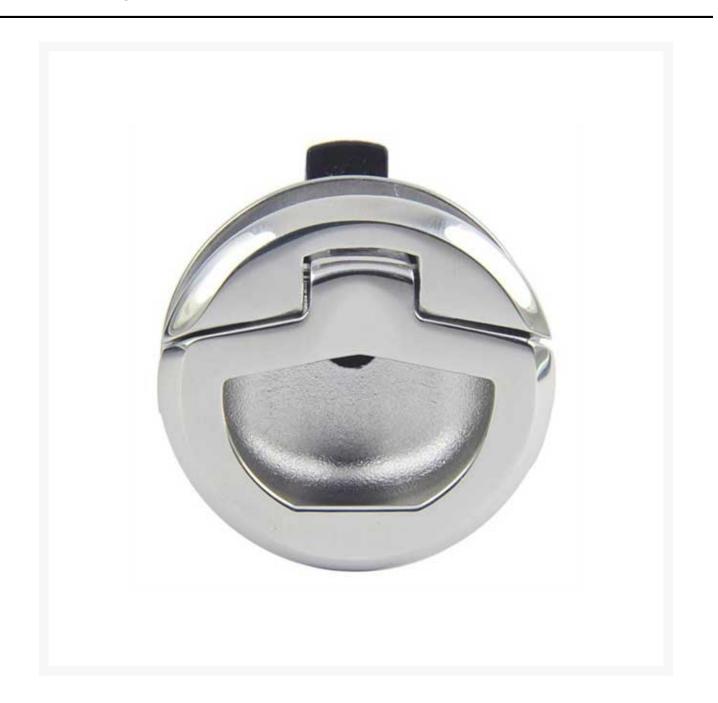

# Stainless Steel Lifting Handle-Without Lock

**£42.13** Excl. Tax: £35.11

## **Short Description**

A 316-grade, stainless steel, lifting handle, available with or without a lock.

- Anti-rattle design incorporates springs to ensure quiet operation, even when underway.
- Adjustable design accomodates minor adjustments following installation
- Reversible backing plate for a wide range of door thicknesses