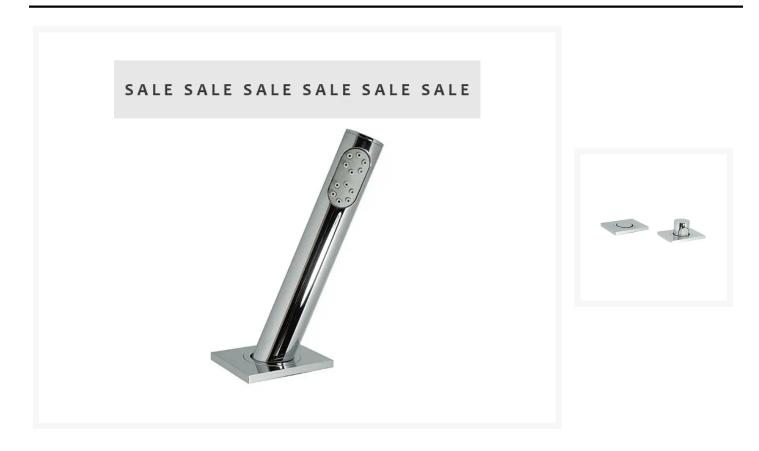

## Pop-up Shower in Chrome Dekfin Finish

Regular Price
£358.22 Special
Price
£180.00

Excl. Tax: £150.00

## **Short Description**

A solid brass, chrome plated, pop-up shower.

This is a single temperature shower, and is simply rotated to turn the flow of water on and off.