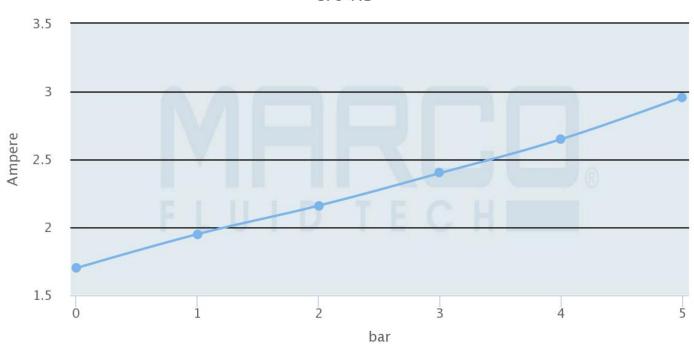

#### Electrical absorption

Electrical absorption

marco.it

### **Additional Information**

| Input Voltage     | 220Vac                   |
|-------------------|--------------------------|
| Flow Rate         | 28 l/min                 |
| Pressure          | 5 bar                    |
| Liquid Type       | Water + liquid chemicals |
| Power Consumption | 1.7 Amps                 |
| Motor Power       | 550W                     |
| Fuse              | 3 Amps                   |
| Hose Connection   | 16mm                     |
| Ports (BSP)       | 1/2"                     |
| Weight (kg)       | 8.100000                 |
| Manufacturer      | Marco                    |