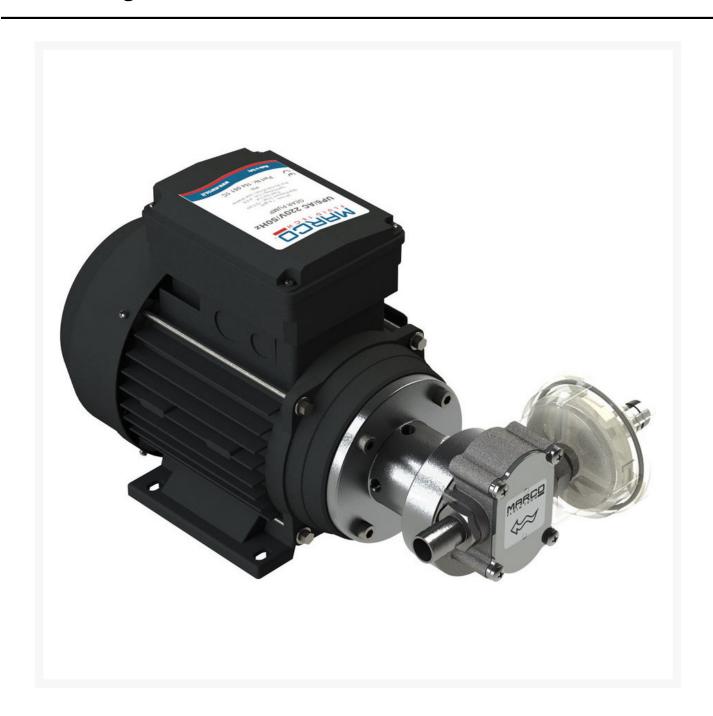

# UP6/AC 220V 50 HZ GEAR PUMP PTFE 28 L/MIN

£472.49

Excl. Tax: £393.74

## **Short Description**

Self-priming electric pump for transferring diesel and water. PTFE gears, pump body and connections in nickel-plated brass, shaft in stainless steel. Seal in FKM and O-ring in NBR.

### **Additional Information**

| Input Voltage     | 220Vac                   |
|-------------------|--------------------------|
| Flow Rate         | 28 l/min                 |
| Pressure          | 5 bar                    |
| Liquid Type       | Water + liquid chemicals |
| Power Consumption | 1.7 Amps                 |
| Motor Power       | 550W                     |
| Fuse              | 3 Amps                   |
| Hose Connection   | 16mm                     |
| Ports (BSP)       | 1/2"                     |
| Weight (kg)       | 8.100000                 |
| Manufacturer      | Marco                    |