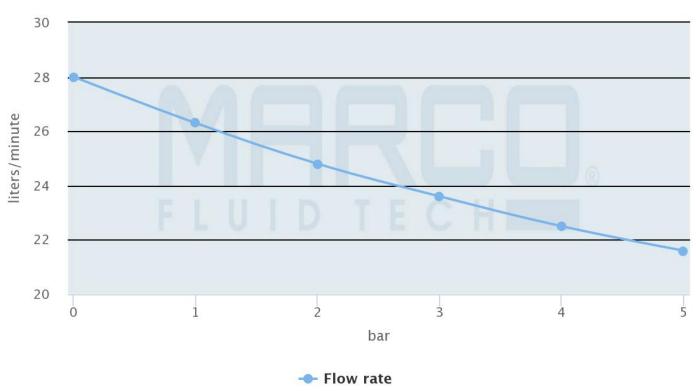

#### Flow rate

UP6-AC

marco.it

### **Additional Information**

| Input Voltage     | 220Vac                   |
|-------------------|--------------------------|
| Flow Rate         | 28 l/min                 |
| Pressure          | 5 bar                    |
| Liquid Type       | Water + liquid chemicals |
| Power Consumption | 1.7 Amps                 |
| Motor Power       | 550W                     |
| Fuse              | 3 Amps                   |
| Hose Connection   | 16mm                     |
| Ports (BSP)       | 1/2"                     |
| Weight (kg)       | 8.100000                 |
| Manufacturer      | Marco                    |