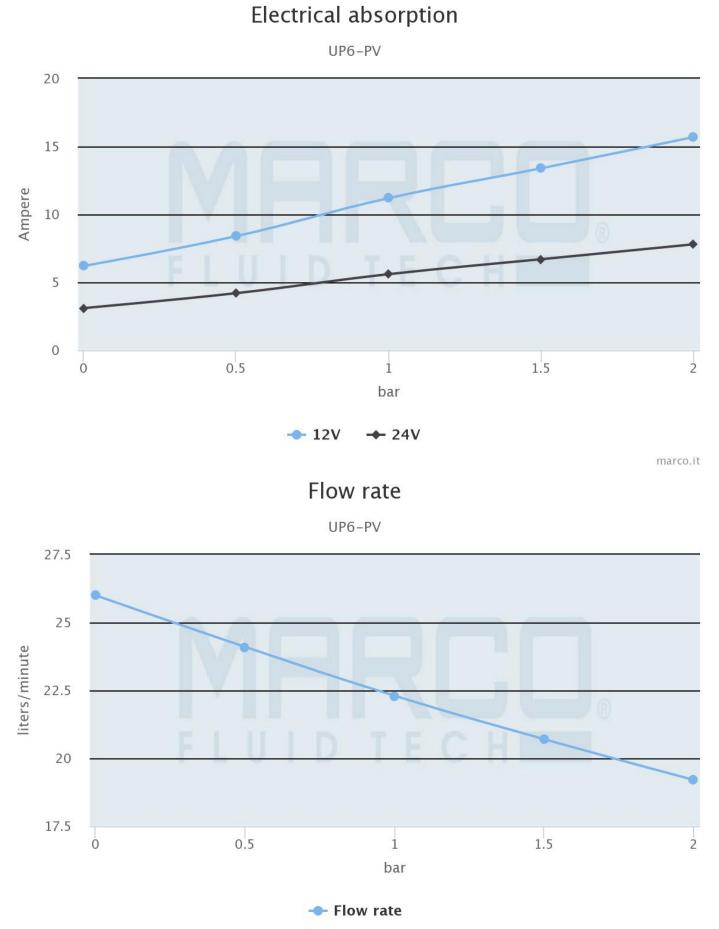

### **Additional Information**

| Flow Rate         | 26 l/min                 |
|-------------------|--------------------------|
| Pressure          | 2 bar                    |
| Liquid Type       | Water + liquid chemicals |
| Power Consumption | 3 Amps                   |
| Motor Power       | 180W                     |
| Hose Connection   | 16mm                     |
| Ports (BSP)       | 1/2"                     |
| Weight (kg)       | 3.500000                 |
| Manufacturer      | Marco                    |
| Manufacturer      | Marco                    |