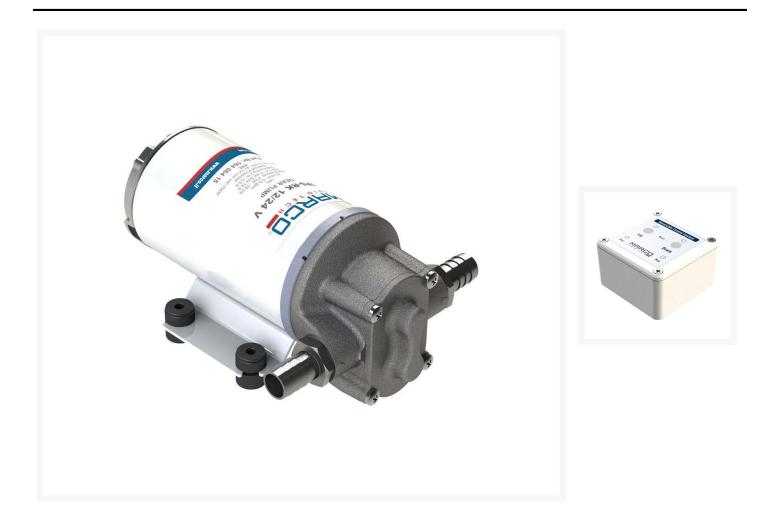

# UP6-RK 12/24V Reversible Pump Kit With Panel 26 I/min

**£412.13** Excl. Tax: £343.44

#### **Short Description**

Electronically controlled pumps for oil and diesel filling and draining operations. The touchpad electronic sensor adjusts the speed of the motor according to the liquid viscosity and temperature. Compact design. Fits in any engine room. Automatic shut-off in case of empty tank, short circuit and after 30 minutes of operation.

Fittings with 1 or 2 valves available. Now featuring the Marco 'Integrated Flange' which seals the motor for extended life of the brushes and lowering of electrical consumption.