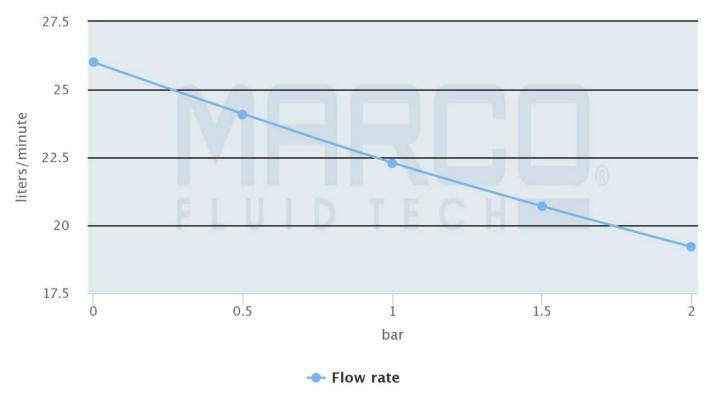

### Flow rate

UP6-RK

marco.it

## **Additional Information**

| Input Voltage     | 12 / 24Vdc   |
|-------------------|--------------|
| Flow Rate         | 26 l/min     |
| Pressure          | 2 bar        |
| Liquid Type       | Oil + diesel |
| Power Consumption | 10 / 5 Amps  |
| Motor Power       | 180W         |
| Fuse              | 10 Amps      |
| Hose Connection   | 16mm         |
| Ports (BSP)       | 1/2"         |
| Weight (kg)       | 3.640000     |
| Manufacturer      | Marco        |