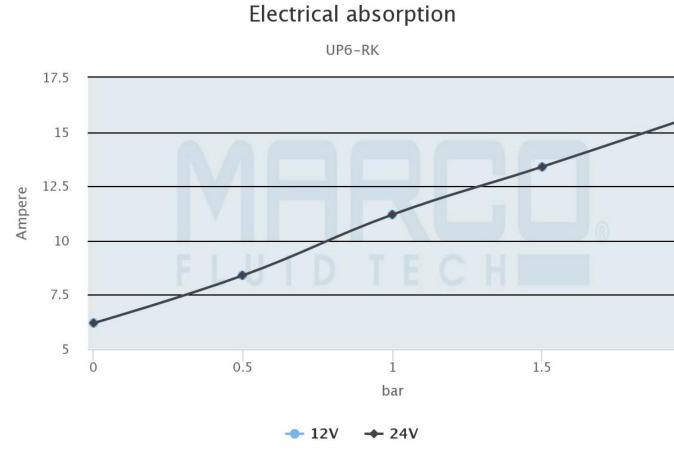

## **Additional Information**

| Input Voltage     | 12 / 24Vdc   |
|-------------------|--------------|
| Flow Rate         | 26 l/min     |
| Pressure          | 2 bar        |
| Liquid Type       | Oil + diesel |
| Power Consumption | 10 / 5 Amps  |
| Motor Power       | 180W         |
| Fuse              | 10 Amps      |
| Hose Connection   | 16mm         |
| Ports (BSP)       | 1/2"         |
| Weight (kg)       | 3.640000     |
| Manufacturer      | Marco        |