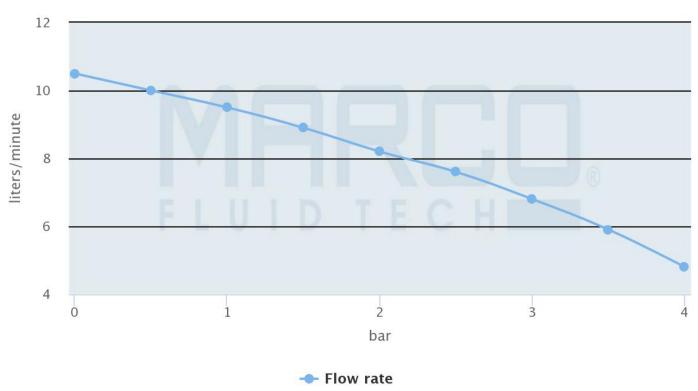

#### Flow rate

UP8

marco.it

## **Additional Information**

| Flow Rate         | 10 l/min                  |
|-------------------|---------------------------|
| Pressure          | 4 bar                     |
| Liquid Type       | Diesel/fuel or antifreeze |
| Power Consumption | 3 Amps                    |
| Motor Power       | 150W                      |
| Hose Connection   | 13mm                      |
| Ports (BSP)       | 3/8"                      |
| Weight (kg)       | 2.020000                  |
| Manufacturer      | Marco                     |