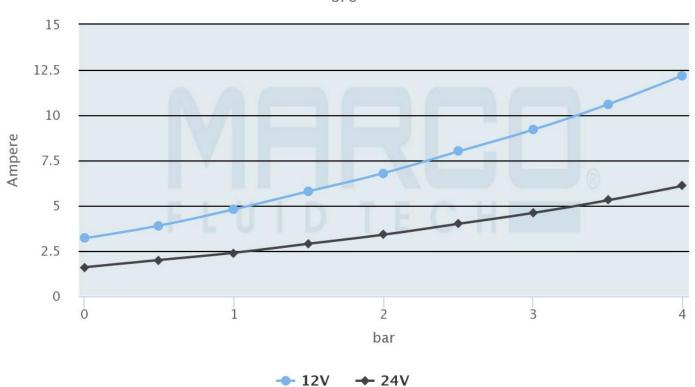

## Electrical absorption

UP8

marco.it

## **Additional Information**

| Flow Rate         | 10 l/min                  |
|-------------------|---------------------------|
| Pressure          | 4 bar                     |
| Liquid Type       | Diesel/fuel or antifreeze |
| Power Consumption | 3 Amps                    |
| Motor Power       | 150W                      |
| Hose Connection   | 13mm                      |
| Ports (BSP)       | 3/8"                      |
| Weight (kg)       | 2.020000                  |
| Manufacturer      | Marco                     |