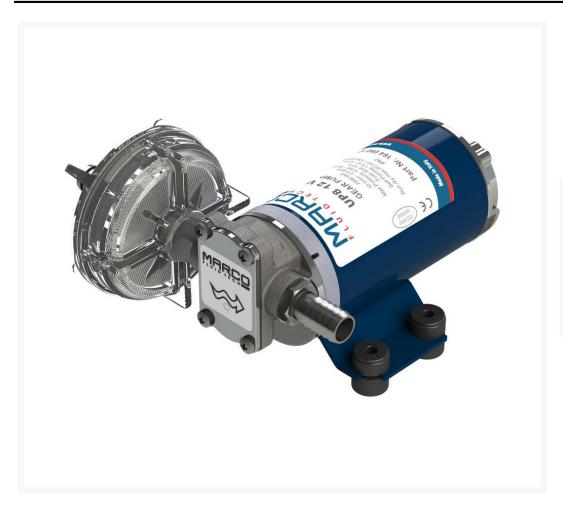

# **UP8 Heavy Duty Pump 10**I/min

From **£214.39** Excl. Tax: £178.66

#### **Short Description**

Self-priming electric pumps of small dimensions with bronze gears for transferring of liquids. Now featuring the Marco 'Integrated Flange' which seals the motor for extended life of the brushes and lowering of electrical consumption.

- Nickel-plated brass body
- Stainless steel shaft

- Max. pressure of 4 bar
- Flow rate of 10 l/min
- Main applications include transfer of diesel fuel and antifreeze.

All 'Heavy Duty' Marco pumps are designed to run for long periods of time without stopping.