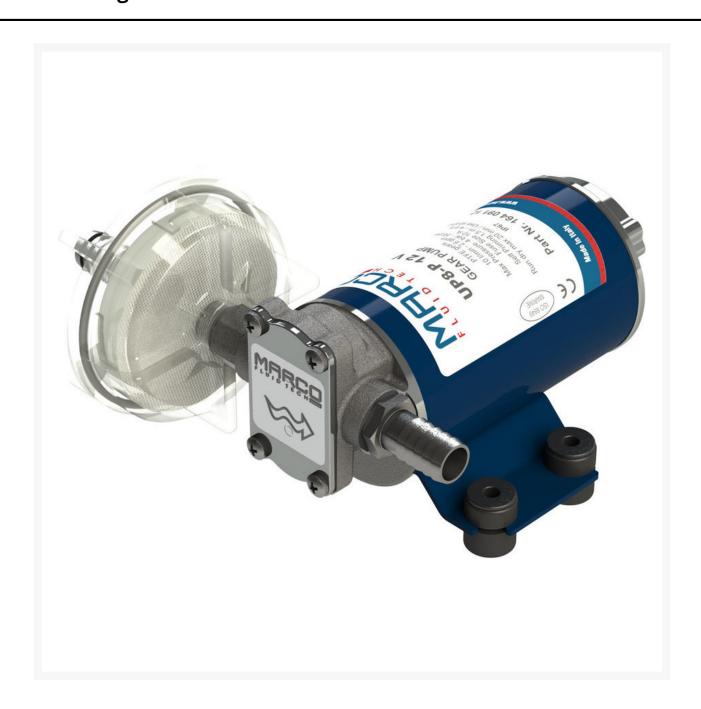

# UP8-P Heavy Duty Pump, PTFE gears, 10 l/min

From **£212.30** Excl. Tax: £176.92

#### **Short Description**

The UP8-P is a self priming electric pump with PTFE gears, complete with in-line filter.

- Nickel-plated brass body
- Stainless steel shaft
- Ideal for fishing boats with a requirement for live fish tanks
- Main applications include transfer of water and liquid additives for engines.

All 'Heavy Duty' Marco pumps are designed to run for long periods of time without stopping.