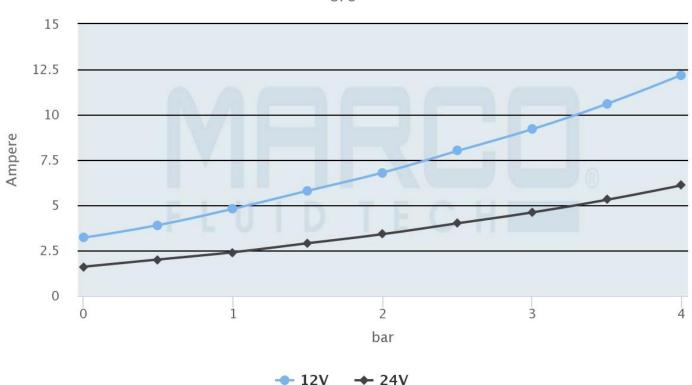

## Electrical absorption

marco.it

## **Additional Information**

| Flow Rate         | 10 l/min                 |
|-------------------|--------------------------|
| Pressure          | 4 bar                    |
| Liquid Type       | Water + liquid chemicals |
| Power Consumption | 3 Amps                   |
| Motor Power       | 150W                     |
| Hose Connection   | 13mm                     |
| Ports (BSP)       | 3/8"                     |
| Weight (kg)       | 1.980000                 |
| Manufacturer      | Marco                    |