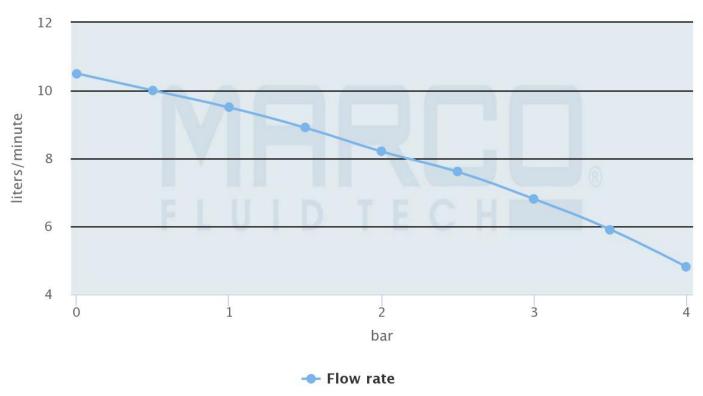

#### Flow rate

UP8

marco.it

## **Additional Information**

| Flow Rate         | 10 l/min                 |
|-------------------|--------------------------|
| Pressure          | 4 bar                    |
| Liquid Type       | Water + liquid chemicals |
| Power Consumption | 3 Amps                   |
| Motor Power       | 150W                     |
| Hose Connection   | 13mm                     |
| Ports (BSP)       | 3/8"                     |
| Weight (kg)       | 1.980000                 |
| Manufacturer      | Marco                    |