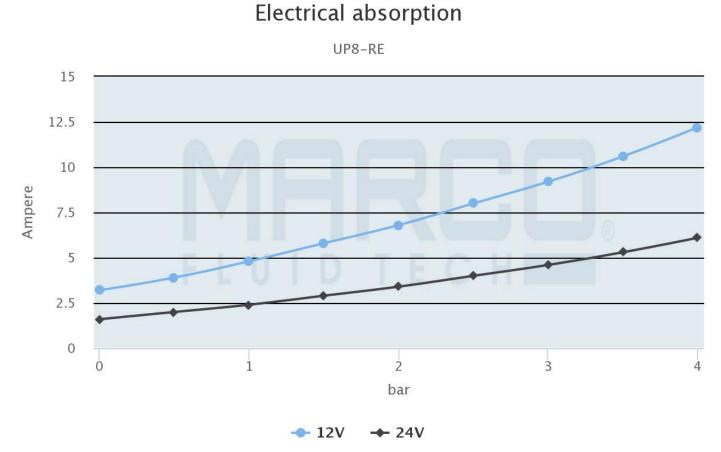

## **Additional Information**

| Input Voltage     | 12 / 24Vdc   |
|-------------------|--------------|
| Flow Rate         | 10 l/min     |
| Pressure          | 3.5 bar      |
| Liquid Type       | Oil + diesel |
| Power Consumption | 4 Amps       |
| Motor Power       | 150W         |
| Fuse              | 15 Amps      |
| Hose Connection   | 13mm         |
| Ports (BSP)       | 3/8"         |
| Weight (kg)       | 2.200000     |
| Manufacturer      | Marco        |
|                   |              |