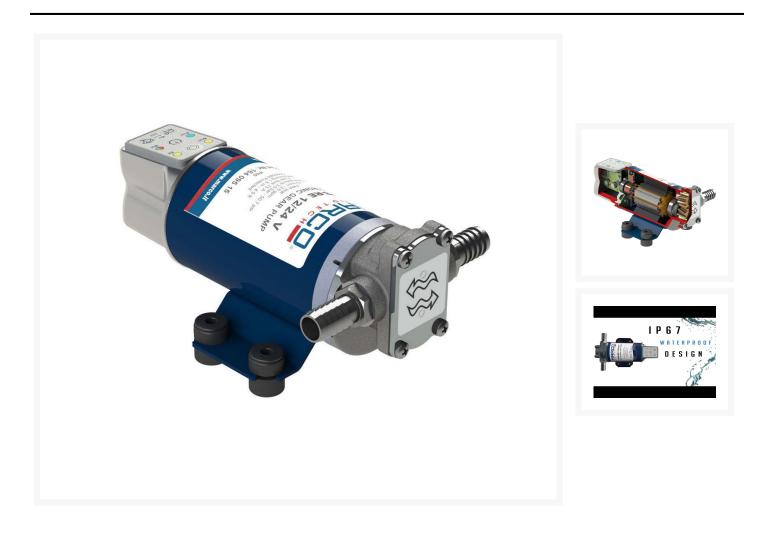

#### **Product Images**

#### **Short Description**

Heavy duty electronic gear pump with a 10 l/min flow rate at 3,5 bar.

Integrated Smart Keypad to reverse the flow direction and to manually fine tune the flow rate; the flow rate is also automatically adjusted according to the viscosity of the fluid to avoid cavitation. Best for oil and diesel transferring. Compact and easy to operate and carry.

The pump has an IP67 rated housing for maximum flexibility in application. Now featuring the Marco 'Integrated Flange' which seals the motor for extended life of the brushes and lowering of electrical consumption.