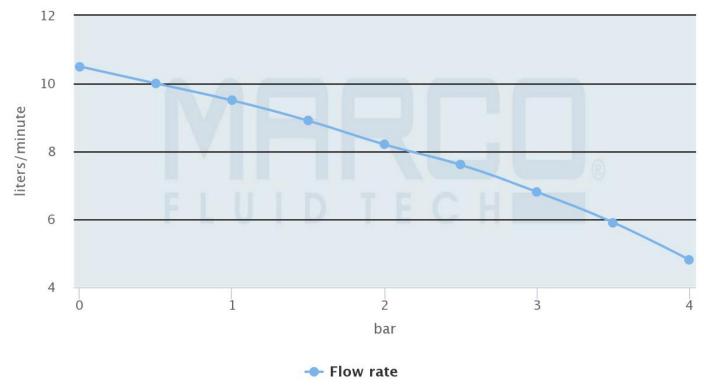

## Flow rate

marco.it

Video

## **Additional Information**

| Input Voltage     | 12 / 24Vdc   |
|-------------------|--------------|
| Flow Rate         | 10 l/min     |
| Pressure          | 3.5 bar      |
| Liquid Type       | Oil + diesel |
| Power Consumption | 4 Amps       |
| Motor Power       | 150W         |
| Fuse              | 15 Amps      |
| Hose Connection   | 13mm         |
| Ports (BSP)       | 3/8"         |
| Weight (kg)       | 2.200000     |
| Manufacturer      | Marco        |
|                   |              |