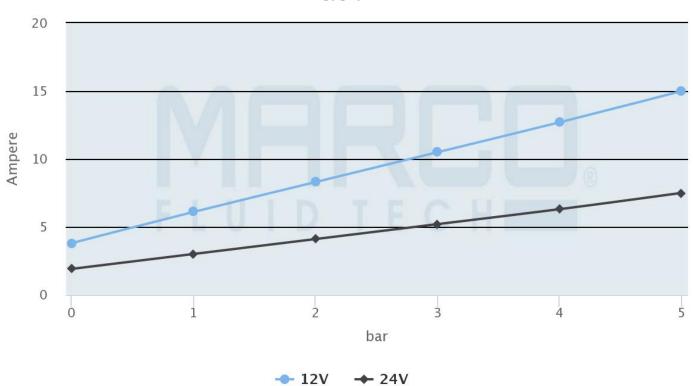

# UP9-P Heavy Duty Gear Pump, 12 l/min, PTFE Gears, Viton O-ring

From **£280.99**Excl. Tax: £234.16

### **Product Images**



## **Short Description**

The UP9-P is a self priming electric pump with PTFE gears, complete with the in-line filter.

- Nickel-plated brass body
- Stainless steel shaft
- Ideal for fishing boats with a requirement for live fish tanks
- For transferring of liquids up to 5 bar pressure
- Main applications include high pressure spraying.

All 'Heavy Duty' Marco pumps are designed to run for long periods of time without stopping.

## **Description**

## Electrical absorption





marco.it

### Flow rate

UP9-P



marco.it

# **Additional Information**

| Flow Rate         | 12 l/min                 |
|-------------------|--------------------------|
| Pressure          | 5 bar                    |
| Liquid Type       | Water + liquid chemicals |
| Power Consumption | 3 Amps                   |
| Motor Power       | 180W                     |
| Hose Connection   | 13mm                     |
| Ports (BSP)       | 3/8"                     |
| Weight (kg)       | 2.940000                 |
| Manufacturer      | Marco                    |

# **Product Options**

| Input Voltage: | 12Vdc |
|----------------|-------|
|                | 24Vdc |