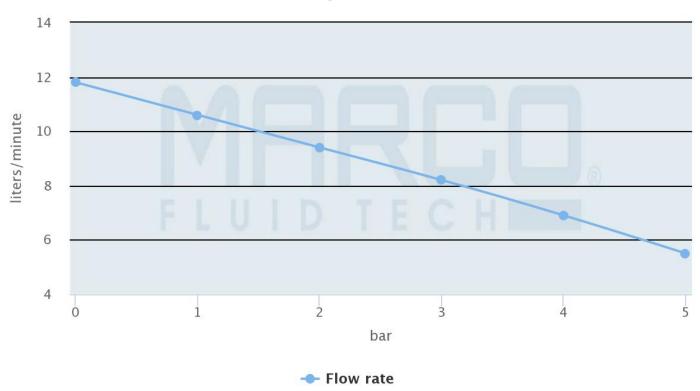

### Flow rate

UP9-P

marco.it

# **Additional Information**

| Flow Rate         | 12 l/min                 |
|-------------------|--------------------------|
| Pressure          | 5 bar                    |
| Liquid Type       | Water + liquid chemicals |
| Power Consumption | 3 Amps                   |
| Motor Power       | 180W                     |
| Hose Connection   | 13mm                     |
| Ports (BSP)       | 3/8"                     |
| Weight (kg)       | 2.940000                 |
| Manufacturer      | Marco                    |