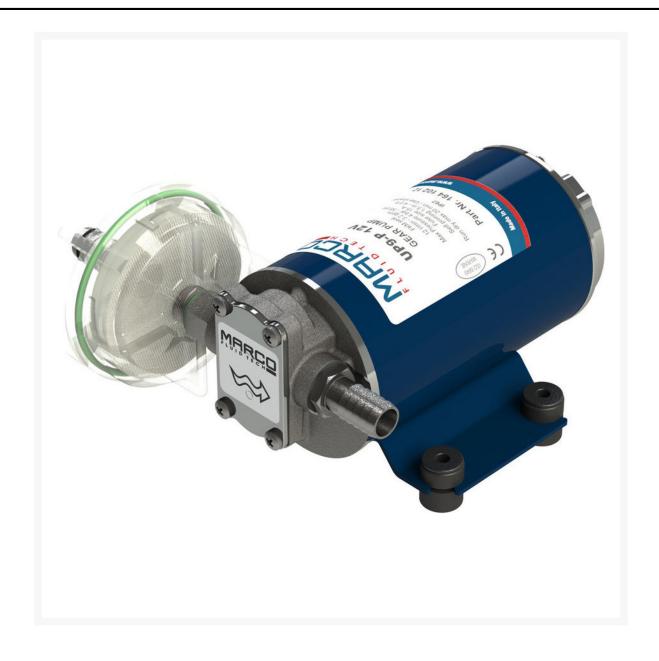

# UP9-P Heavy Duty Gear Pump, 12 l/min, PTFE Gears, Viton O-ring

From **£280.99**Excl. Tax: £234.16

## **Short Description**

The UP9-P is a self priming electric pump with PTFE gears, complete with the in-line filter.

- Nickel-plated brass body
- Stainless steel shaft
- Ideal for fishing boats with a requirement for live fish tanks
- For transferring of liquids up to 5 bar pressure
- Main applications include high pressure spraying.