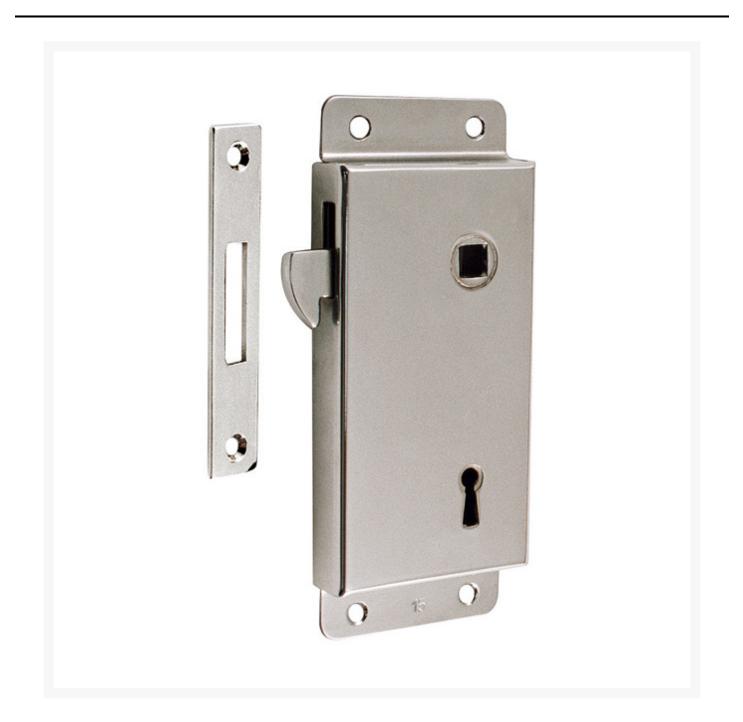

#### **Product Images**

#### **Short Description**

A marine-grade rim lock designed for sliding doors.

This lock is available in a brass or chrome plated finish and is supplied complete with a matching striker plate and two keys.

#### Description