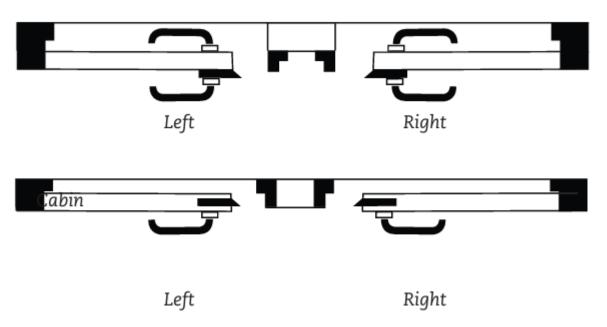

## **Handing Diagram**

Cabin

## **Product Options**

| Handing: | Left   |
|----------|--------|
|          | Right  |
| Finish:  | Chrome |
|          | Brass  |